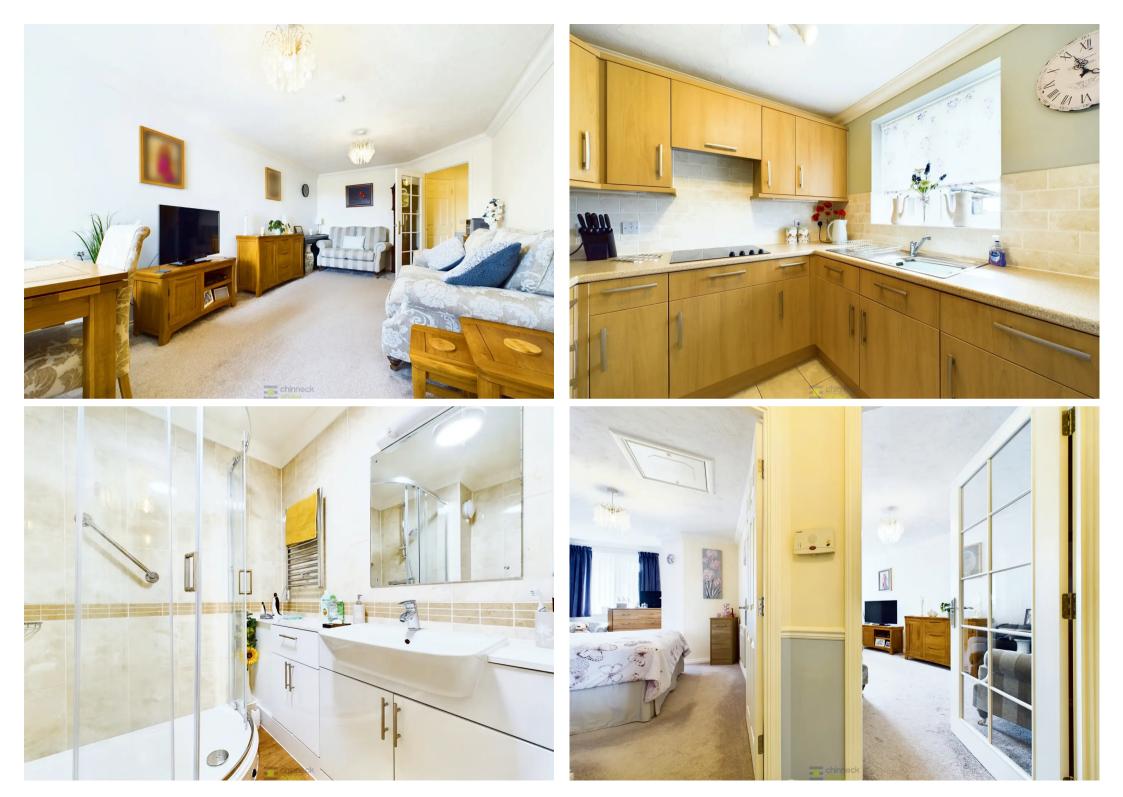

You'll see a spacious entrance hall with access to the bathroom, bedroom and living area plus a large storage cupboard with additional shelving and storage solutions. The large Lounge Dining Room is just lovely with lots of light coming from it's window which overlooks the well tendered gardens below. It's a nice shape too and gives you plenty of furniture layout options. The kitchen is off this room and is well fitted with a modern range of wall and base cabinets including a brand new built in oven with self clean.

The Double Bedroom features a fitted double wardrobe and is a great size and well presented. The Shower Room is modern and well executed featuring a modern shower along with plenty of storage. Communal facilities are well catered for and include a residents lounge, laundry room, residents parking, lift and a guest suite which is available at a reasonable cost per night and subject to availability.