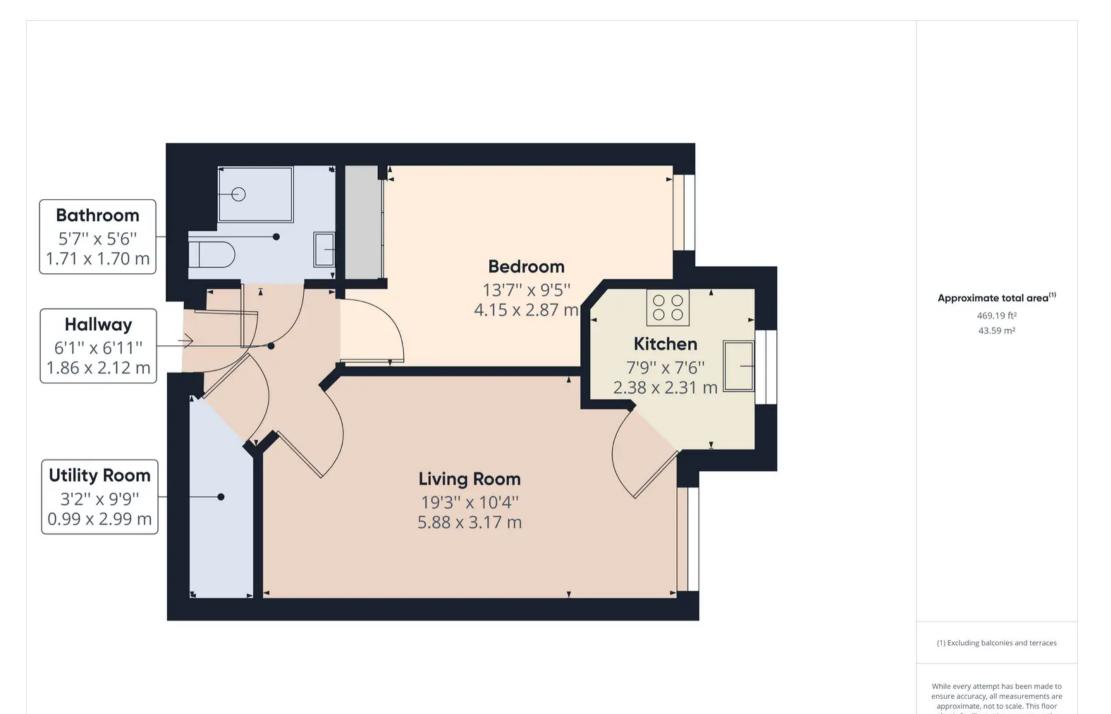

Agents note - This property offers no forward chain. Council Tax band: B Tenure: Leasehold

plan is for illustrative purposes only. GIRAFFE360