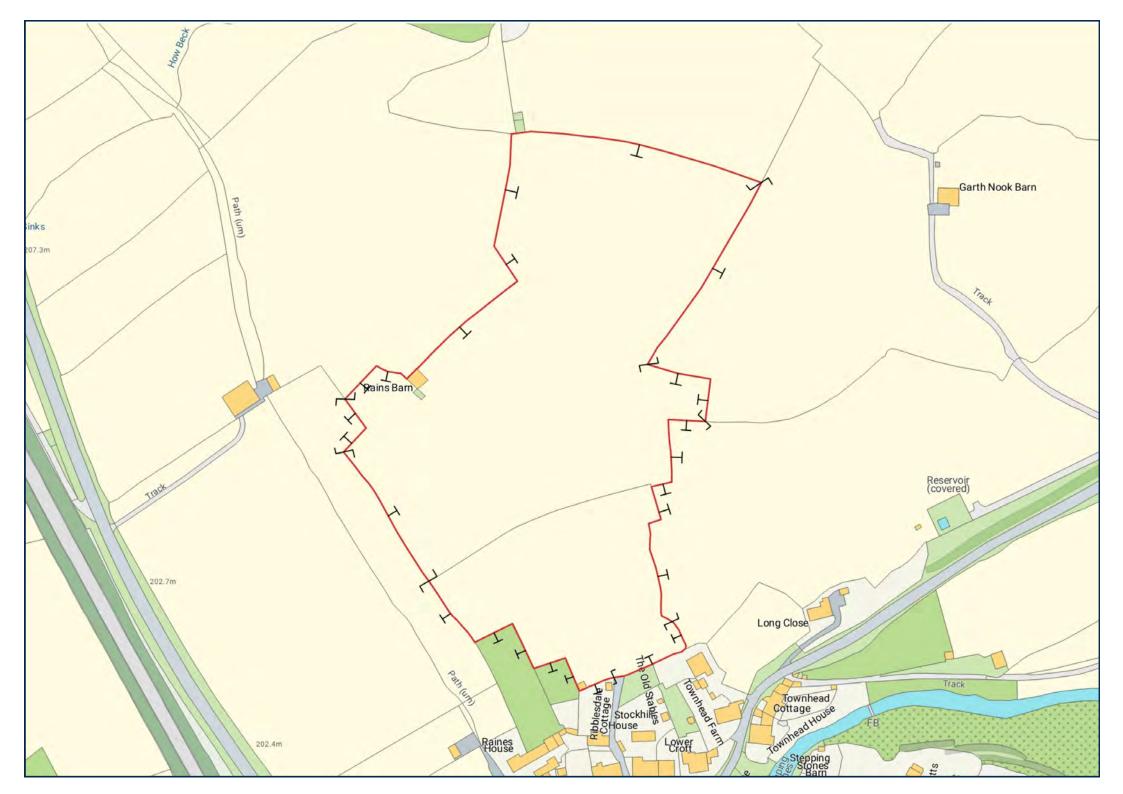

#### DESCRIPTION

An opportunity to acquire productive grassland extending to approximately 11.3 acres (4.57 ha) with a stone barn overlooking Ribblesdale. The land is located on the edge of the village of Stainforth, between Settle and Horton in Ribblesdale. The land is available freehold with vacant possession.

#### **BOUNDARIES**

The repairing liabilities for external boundaries are shown by inward 'T' marks.