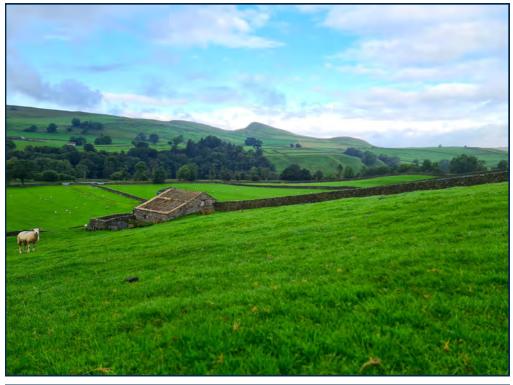

#### DESCRIPTION

An opportunity to acquire productive grassland extending to approximately 11.3 acres (4.57 ha) with a stone barn overlooking Ribblesdale. The land is located on the edge of the village of Stainforth, between Settle and Horton in Ribblesdale. The land is available freehold with vacant possession.

The land is accessed off the lane known as 'Goat Lane to Ribbledale Cottage'.

There is a traditional stone barn "Rains Barn" situated on the land and whilst the structural walls are intact, the barn requires reroofing. There is also a small stone built stable in the field closest to Stainforth.