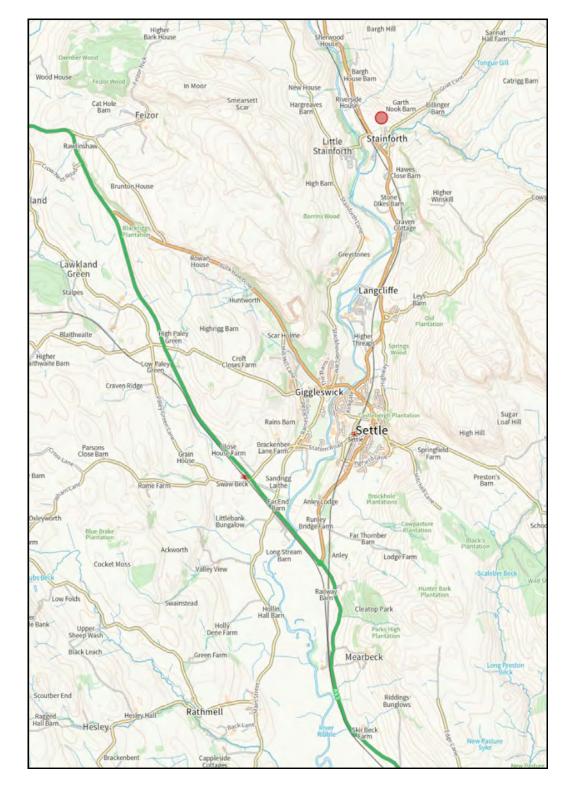

#### DESCRIPTION

An opportunity to acquire productive grassland extending to approximately 11.3 acres (4.57 ha) with a stone barn overlooking Ribblesdale. The land is located on the edge of the village of Stainforth, between Settle and Horton in Ribblesdale. The land is available freehold with vacant possession.