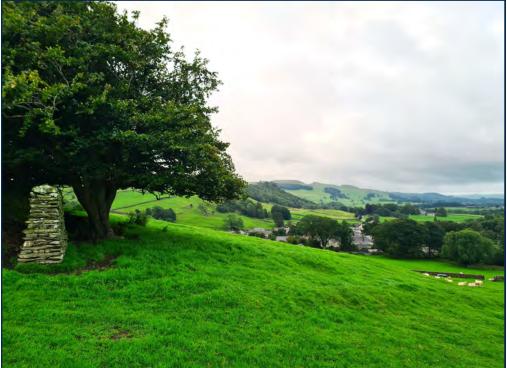

#### DESCRIPTION

An opportunity to acquire productive grassland extending to approximately 11.3 acres (4.57 ha) with a stone barn overlooking Ribblesdale. The land is located on the edge of the village of Stainforth, between Settle and Horton in Ribblesdale. The land is available freehold with vacant possession.