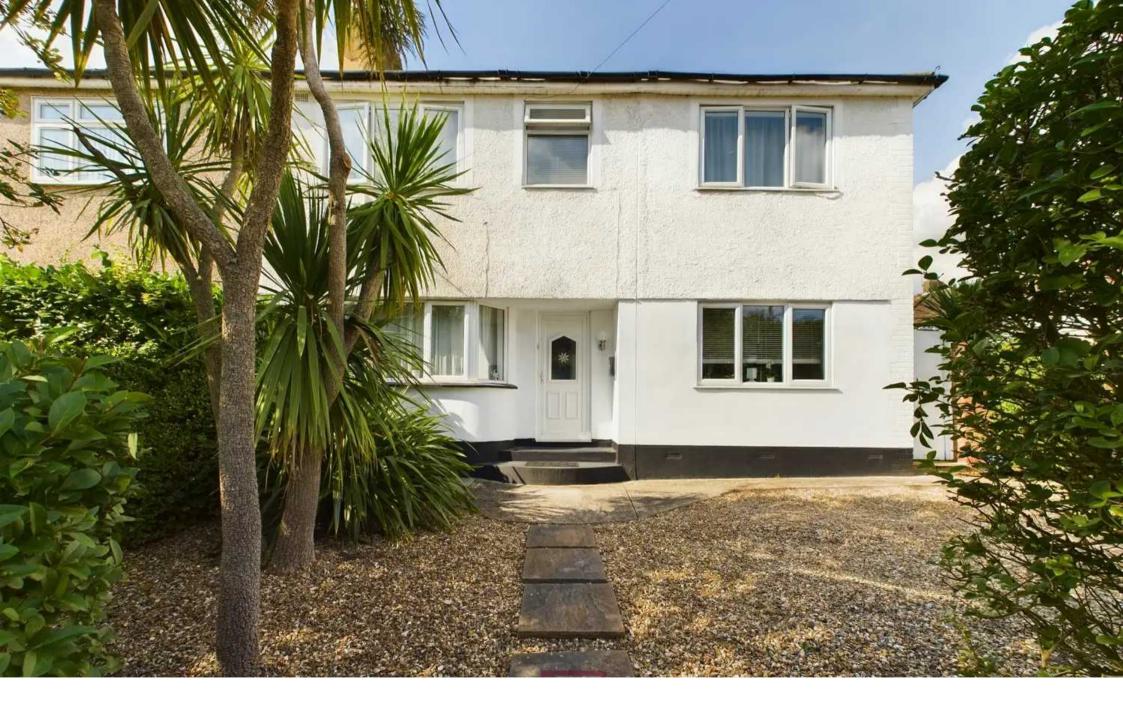

## 118 Carr Road

Northolt, Northolt

Extended semi-detached house with 4 beds, 3 baths and versatile living spaces. Excellently presented with a mature garden, sun room, separate garage and convenient rear access. Ideal for families seeking plenty of outdoor options and potential.

Council Tax band: D

- Extended Semi-detached house
- Four bedrooms
- Three bathrooms
- Two reception rooms
- Large kitchen/diner
- Generous private rear garden
- Separate Garage

Ground Floor Building 1

Floor 1 Building 1