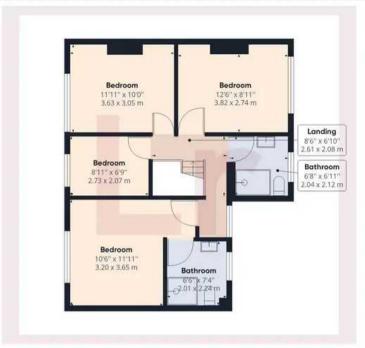

Council Tax band: D

- Extended Semi-detached house
- Four bedrooms
- Three bathrooms
- Two reception rooms
- Large kitchen/diner
- Generous private rear garden
- Separate Garage

Ground Floor Building 1

Floor 1 Building 1

Lr LAWRENCE RAND

Approximate total area<sup>(1)</sup>

1591.30 ft<sup>2</sup> 147.84 m<sup>2</sup>

(1) Excluding balconies and terraces

While every attempt has been made to ensure accuracy, all measurements are approximate, not to scale. This floor plan is for illustrative purposes only.