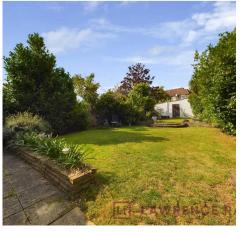

## 118 Carr Road

Northolt, Northolt

Extended semi-detached house with 4 beds, 3 baths and versatile living spaces. Excellently presented with a mature garden, sun room, separate garage and convenient rear access. Ideal for families seeking plenty of outdoor options and potential.

Council Tax band: D

- Extended Semi-detached house
- Four bedrooms
- Three bathrooms
- Two reception rooms
- Large kitchen/diner
- Generous private rear garden
- Separate Garage

Ground Floor Building 1

Floor 1 Building 1