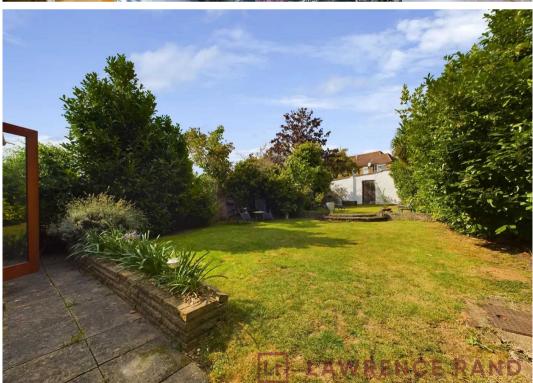

## 118 Carr Road

Northolt, Northolt

Extended semi-detached house with 4 beds, 3 baths and versatile living spaces. Excellently presented with a mature garden, sun room, separate garage and convenient rear access. Ideal for families seeking plenty of outdoor options and potential.

Council Tax band: D

- Extended Semi-detached house
- Four bedrooms
- Three bathrooms
- Two reception rooms
- Large kitchen/diner
- Generous private rear garden
- Separate Garage

Ground Floor Building 1

Floor 1 Building 1