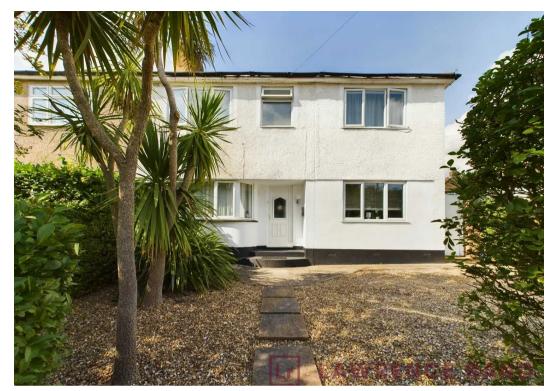

118 Carr Road, Northolt £775,000

## 118 Carr Road

Northolt, Northolt

Extended semi-detached house with 4 beds, 3 baths and versatile living spaces. Excellently presented with a mature garden, sun room, separate garage and convenient rear access. Ideal for families seeking plenty of outdoor options and potential.

Council Tax band: D

- Extended Semi-detached house
- Four bedrooms
- Three bathrooms
- Two reception rooms
- Large kitchen/diner
- Generous private rear garden
- Separate Garage

Ground Floor Building 1

Floor 1 Building 1