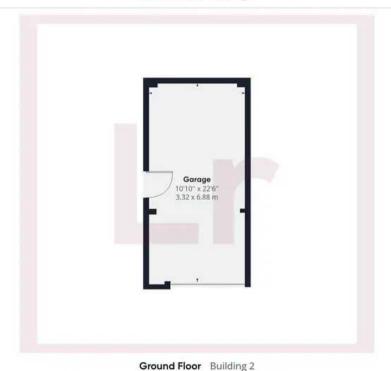

Council Tax band: D

- Extended Semi-detached house
- Four bedrooms
- Three bathrooms
- Two reception rooms
- Large kitchen/diner
- Generous private rear garden
- Separate Garage

Ground Floor Building 1

Floor 1 Building 1

Lr LAWRENCE RAND

Approximate total area<sup>(1)</sup>

1591.30 ft<sup>2</sup> 147.84 m<sup>2</sup>

(1) Excluding balconies and terraces

While every attempt has been made to ensure accuracy, all measurements are approximate, not to scale. This floor plan is for illustrative purposes only.