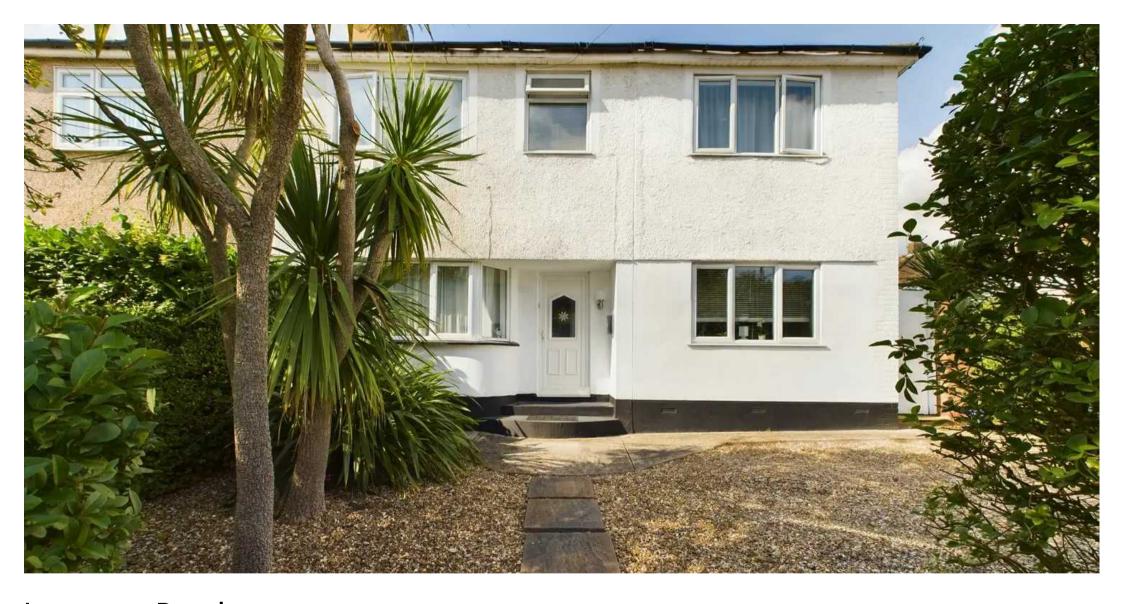

## 118 Carr Road

Northolt, Northolt

Extended semi-detached house with 4 beds, 3 baths and versatile living spaces. Excellently presented with a mature garden, sun room, separate garage and convenient rear access. Ideal for families seeking plenty of outdoor options and potential.

Council Tax band: D

- Extended Semi-detached house
- Four bedrooms
- Three bathrooms
- Two reception rooms
- Large kitchen/diner
- Generous private rear garden
- Separate Garage

Ground Floor Building 1

Floor 1 Building 1