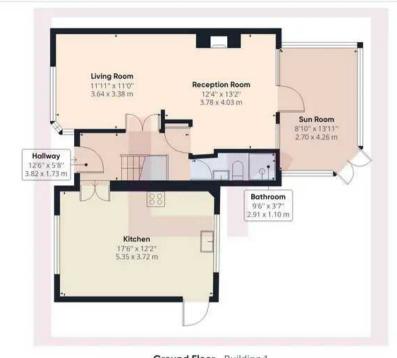

Council Tax band: D

- Extended Semi-detached house
- Four bedrooms
- Three bathrooms
- Two reception rooms
- Large kitchen/diner
- Generous private rear garden
- Separate Garage

Ground Floor Building 1

Floor 1 Building 1

Lr LAWRENCE RAND

Approximate total area<sup>(1)</sup>

1591.30 ft<sup>2</sup> 147.84 m<sup>2</sup>

(1) Excluding balconies and terraces

While every attempt has been made to ensure accuracy, all measurements are approximate, not to scale. This floor plan is for illustrative purposes only.