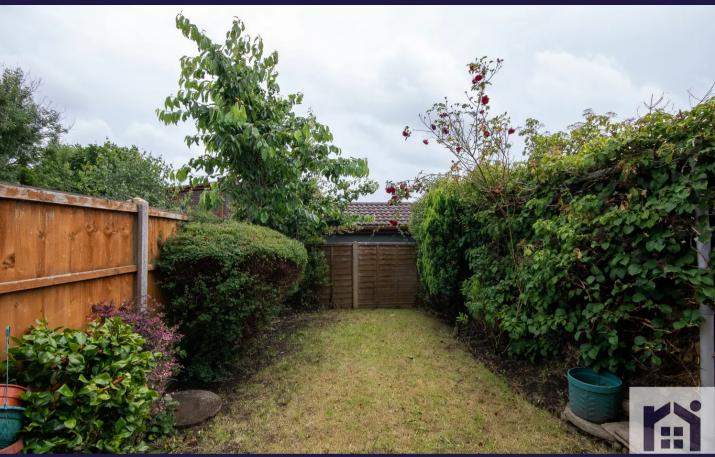

Externally the garden is south east facing with Indian stone terrace. The detached garage is going to be removed and will be replaced with a new garage in Spring.

Back inside carpeted stairs lead to the first floor landing with three double bedrooms, one of which has en suite comprising massage shower in cubicle, wc and wash hand basin. Completing the first floor is bedroom four and the family bathroom comprising bath with screen and mixer shower over, bidet, wc and wash hand basin.