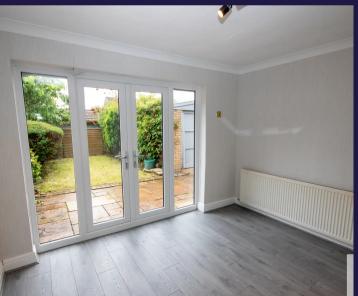

To the rear the kitchen comprises porcelain tiled flooring, a range of wall and base units, new gas hob electric oven and dishwasher, and space, power and plumbing for appliances. Reception two leads off with French windows opening to the rear garden.

Externally the garden is south east facing with Indian stone terrace. The detached garage is going to be removed and will be replaced with a new garage in Spring.

Back inside carpeted stairs lead to the first floor landing with three double bedrooms, one of which has en suite comprising massage shower in cubicle, wc and wash hand basin. Completing the first floor is bedroom four and the family bathroom comprising bath with screen and mixer shower over, bidet, wc and wash hand basin.