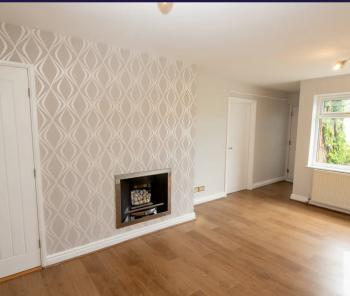

To the front the Indian stone driveway leads to the garage and the garden is laid to gold coast gravel bordered by mature planting with a pathway to the main entrance. Step into the living room with gas fire and reception three leading off.