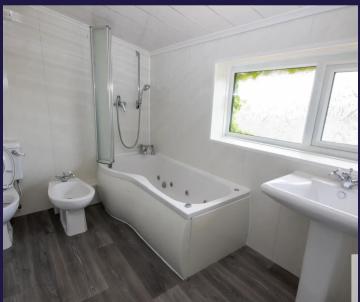

Externally the garden is south east facing with Indian stone terrace. The detached garage is going to be removed and will be replaced with a new garage in Spring.

Back inside carpeted stairs lead to the first floor landing with three double bedrooms, one of which has en suite comprising massage shower in cubicle, wc and wash hand basin. Completing the first floor is bedroom four and the family bathroom comprising bath with screen and mixer shower over, bidet, wc and wash hand basin.