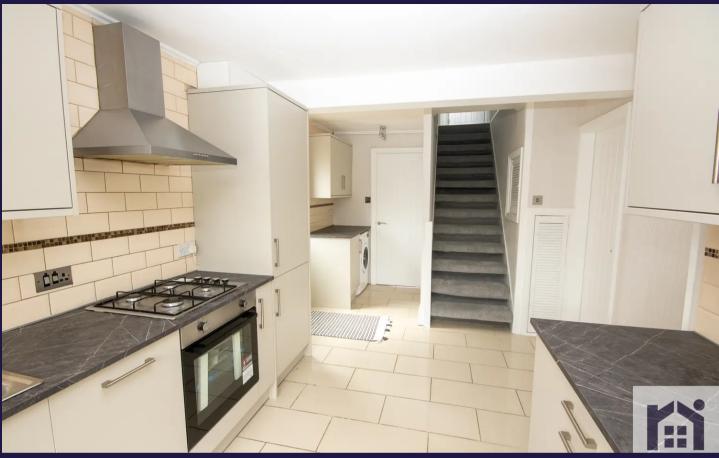

To the rear the kitchen comprises porcelain tiled flooring, a range of wall and base units, new gas hob electric oven and dishwasher, and space, power and plumbing for appliances. Reception two leads off with French windows opening to the rear garden.