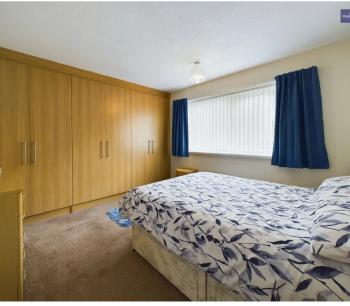

Upon entering, into the heart of this charming flat. The two double bedrooms, both generous in size, feature large windows inviting an abundance of natural light into the rooms. Each bedroom has been tastefully decorated to create a calming and inviting atmosphere, ideal for unwinding after a long day.

#### Bedroom 1

11' 3" x 10' 11" (3.42m x 3.32m)

UPVC double glazed window to the front elevation, fitted wardrobes, storage heater.