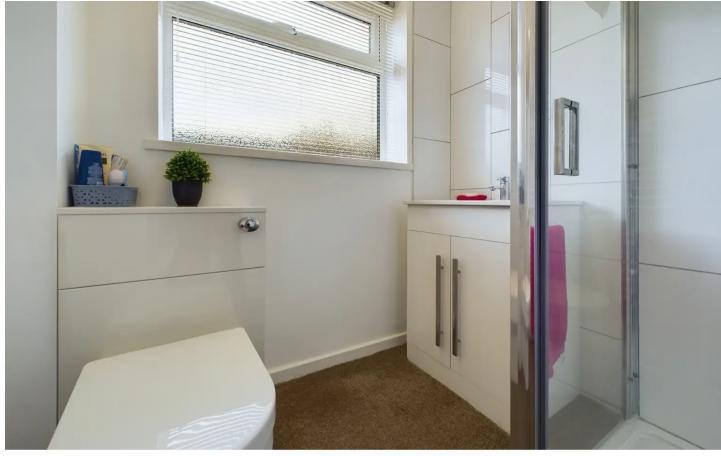

#### Bathroom

6' 6" x 5' 5" (1.98m x 1.65m)

Part-tiled three piece bathroom suite comprising of shower cubicle, low flush WC, hand wash basin with underneath storage, UPVC double glazed opaque window to the rear elevation, heated towel rail.