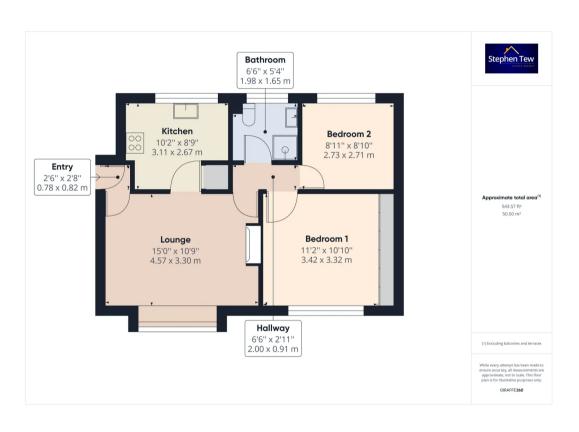

# Lounge

15' 0" x 10' 10" (4.57m x 3.30m)

UPVC double glazed window to the front elevation, fireplace with electric fire, storage heater.

# Kitchen

10' 2" x 8' 9" (3.11m x 2.67m)

Fitted with a matching range of modern base and wall units, integrated oven with four ring induction hob and overhead extractor hood, space for fridge freezer, plumbing for washing machine, UPVC double glazed window to the rear elevation.

#### Bedroom 1

11' 3" x 10' 11" (3.42m x 3.32m)

UPVC double glazed window to the front elevation, fitted wardrobes, storage heater.

# Bedroom 2

8' 11" x 8' 11" (2.73m x 2.71m)

UPVC double glazed window to the rear elevation, storage heater.

#### Bathroom

6' 6" x 5' 5" (1.98m x 1.65m)

Part-tiled three piece bathroom suite comprising of shower cubicle, low flush WC, hand wash basin with underneath storage, UPVC double glazed opaque window to the rear elevation, heated towel rail.