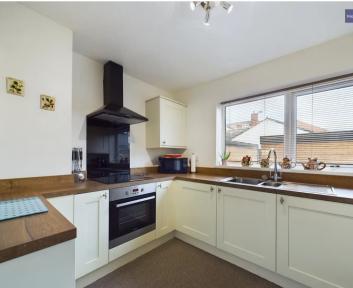

The modern fitted kitchen is a true highlight of this property, boasting an array of appliances and ample storage space.

The living area offers a comfortable and sociable environment, perfect for relaxation and entertaining guests. The neutral colour palette throughout the flat creates a sense of tranquillity and allows for personal touches to be easily introduced.

# Kitchen

10' 2" x 8' 9" (3.11m x 2.67m)

Fitted with a matching range of modern base and wall units, integrated oven with four ring induction hob and overhead extractor hood, space for fridge freezer, plumbing for washing machine, UPVC double glazed window to the rear elevation.