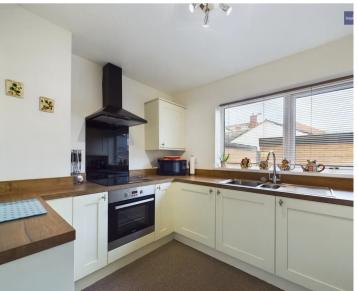

The modern fitted kitchen is a true highlight of this property, boasting an array of appliances and ample storage space.

The living area offers a comfortable and sociable environment, perfect for relaxation and entertaining guests. The neutral colour palette throughout the flat creates a sense of tranquillity and allows for personal touches to be easily introduced.

# Kitchen

10' 2" x 8' 9" (3.11m x 2.67m)

Fitted with a matching range of modern base and wall units, integrated oven with four ring induction hob and overhead extractor hood, space for fridge freezer, plumbing for washing machine, UPVC double glazed window to the rear elevation.