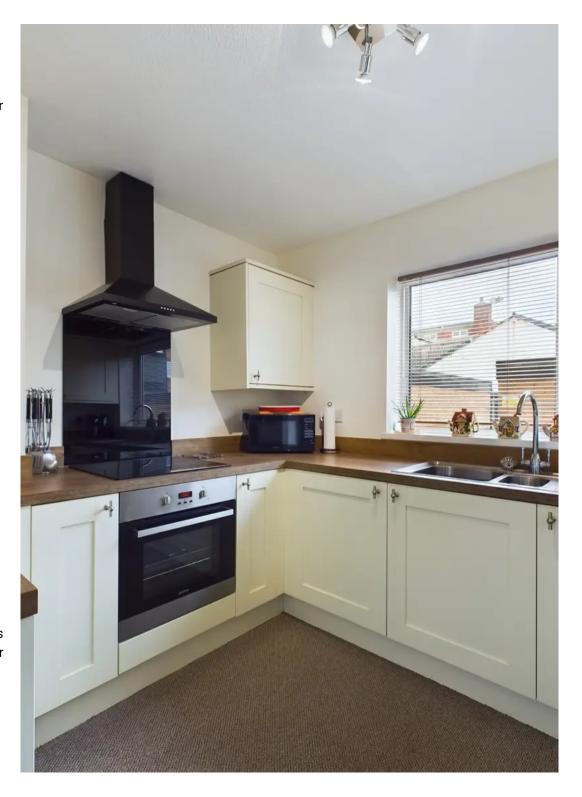

The modern fitted kitchen is a true highlight of this property, boasting an array of appliances and ample storage space.

The living area offers a comfortable and sociable environment, perfect for relaxation and entertaining guests. The neutral colour palette throughout the flat creates a sense of tranquillity and allows for personal touches to be easily introduced.

# Kitchen

10' 2" x 8' 9" (3.11m x 2.67m)

Fitted with a matching range of modern base and wall units, integrated oven with four ring induction hob and overhead extractor hood, space for fridge freezer, plumbing for washing machine, UPVC double glazed window to the rear elevation.