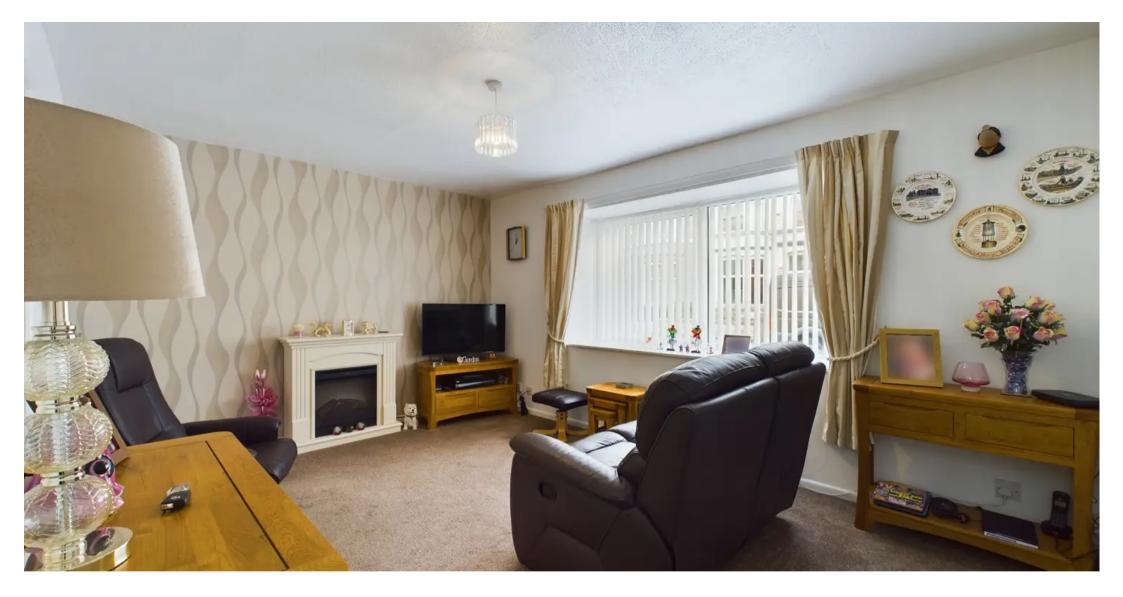

# Lounge

15' 0" x 10' 10" (4.57m x 3.30m)

UPVC double glazed window to the front elevation, fireplace with electric fire, storage heater.