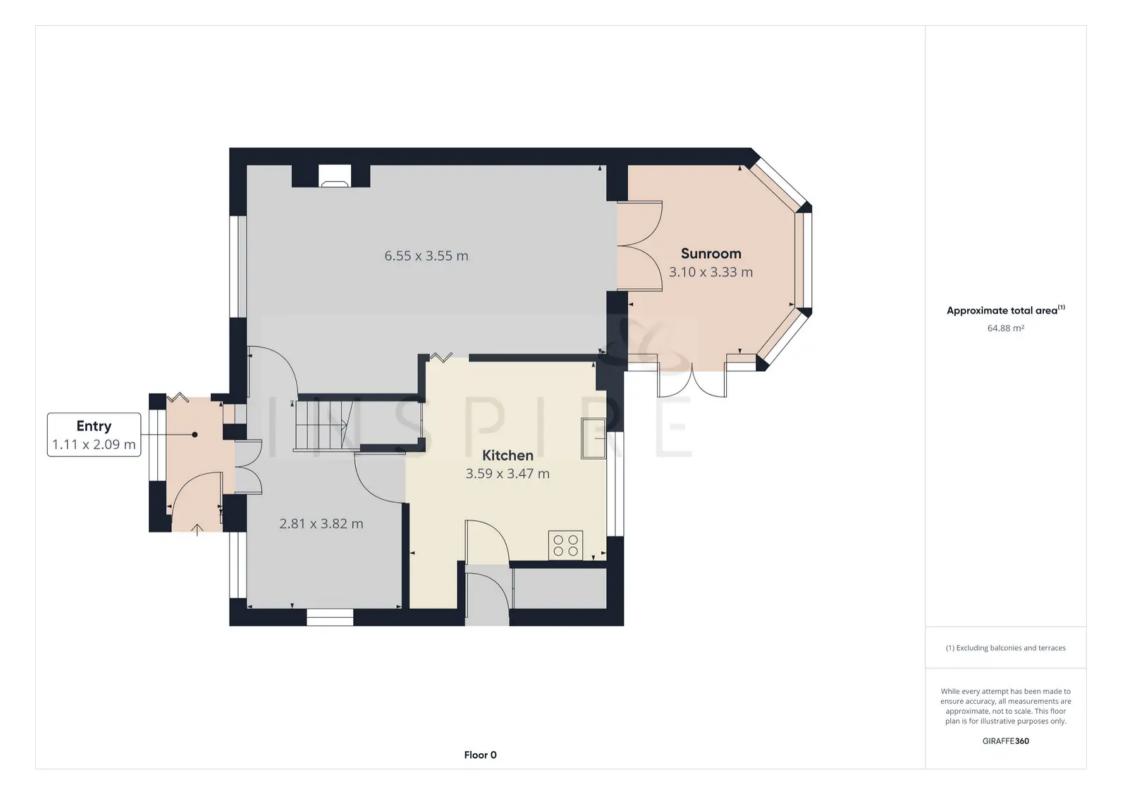

## Crawley, Crawley

Inspire Estate Agents are pleased to offer for let this 4 bedroom end of terrace house in Southgate. This LARGE four bedroom house is in a GREAT LOCATION being walking distance from Crawley Town centre and Crawley train station. Internally the property has four GOOD SIZED BEDROOMS, cloakroom, dining room, fitted kitchen, CONSERVATORY, lounge and a rear garden. Available immediately. Council Tax band: D

Lounge 13' 0" x 21' 0" (3.96m x 6.40m) Lounge: 3.96m x 6.4m (13' x 21')

**Kitchen** 11' 0" x 12' 0" (3.35m x 3.66m) Kitchen: 3.35m x 3.66m (11' x 12')

**Dining Room** 9' 0" x 13' 0" (2.74m x 3.96m)

**Bedroom 1** 10' 3" x 12' 0" (3.12m x 3.66m) Bedroom 1: 3.12m x 3.66m (10' 3" x 12')

**Bedroom 2** 10' 3" x 12' 0" (3.12m x 3.66m) Bedroom 2: 3.12m x 3.66m (10' 3" x 12')

Bedroom 3 10' 11" x 11' 0" (3.33m x 3.35m) Bedroom 3: 3.33m x 3.35m (10' 11" x 11')

Bathroom 8' 5" x 6' 5" (2.57m x 1.96m) Bathroom: 2.57m x 1.96m (8' 5" x 6' 5")

**Bedroom 4** 6' 11" x 9' 6" (2.11m x 2.90m)

Inspire 13 Tilgate Parade, Crawley - RH10 5EQ 01293 582335

info@inspireestates.co.uk

http://www.inspireestates.co.uk