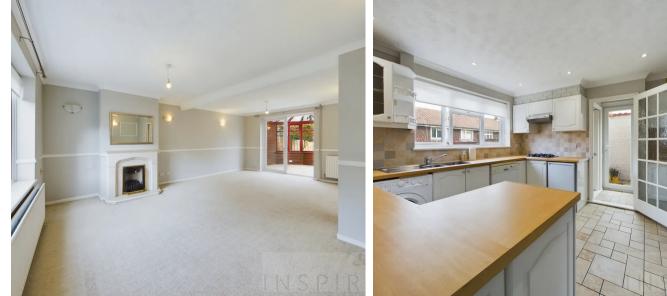

Lounge 13' 0" x 21' 0" (3.96m x 6.40m) Lounge: 3.96m x 6.4m (13' x 21')

**Kitchen** 11' 0" x 12' 0" (3.35m x 3.66m) Kitchen: 3.35m x 3.66m (11' x 12')

**Dining Room** 9' 0" x 13' 0" (2.74m x 3.96m)

**Bedroom 1** 10' 3" x 12' 0" (3.12m x 3.66m) Bedroom 1: 3.12m x 3.66m (10' 3" x 12')