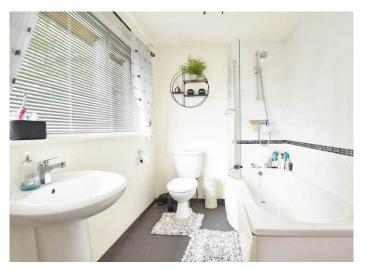

#### BATHROOM

A modern white suite comprising WC, washbasin, and bath with shower above. Tiled floor. Heated towel rail.