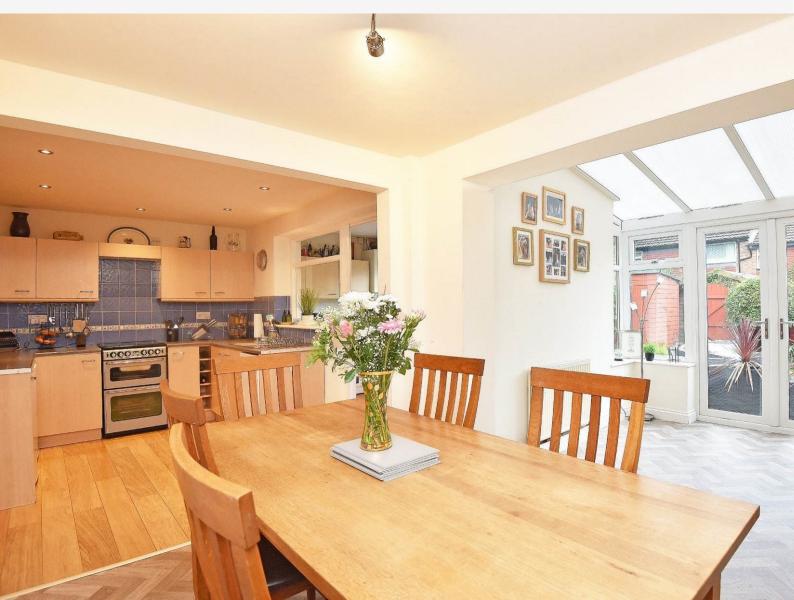

#### LIVING KITCHEN

A spacious open-plan living kitchen with dining area and further sitting area with glazed doors leading to the garden. The kitchen comprises a range of fitted units with space for appliances.

#### UTILITY ROOM

With fitted cupboards with space and plumbing for washing machine and tumble dryer. Door leads to the garden.