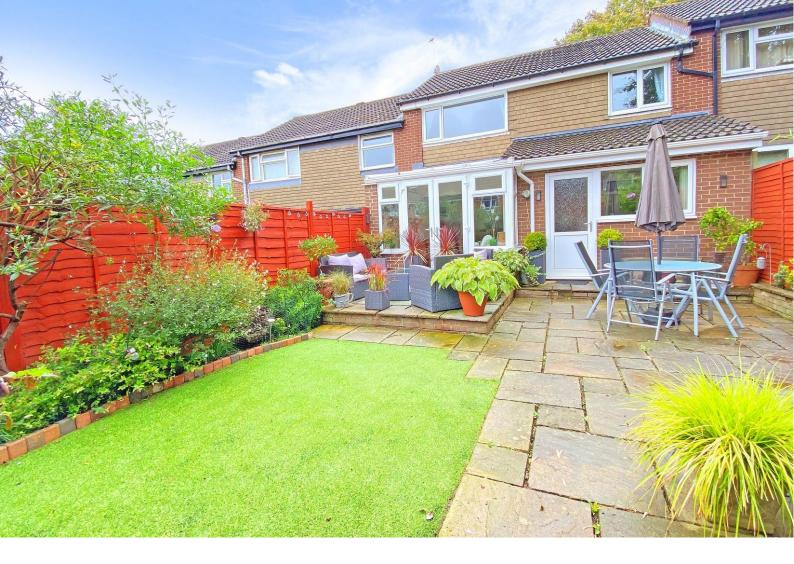

#### OUTSIDE

To the rear of the property there is a good-sized and attractive garden with lawn and patio.

Tenure - Freehold

Council Tax Band - B

Total Area: 102.2 m<sup>2</sup> ... 1100 ft<sup>2</sup> All measurements are approximate and for display purposes only. No liability is accepted by either the agency or Box Property Solutions Ltd as to the exact measurements of the rooms. Box Property Solutions Ltd retains the copyright on this plan and allows agents to use it with agreed permission.