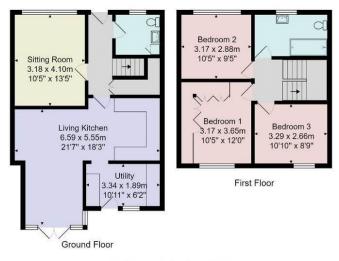

#### OUTSIDE

To the rear of the property there is a good-sized and attractive garden with lawn and patio.

Tenure - Freehold

Council Tax Band - B

Total Area: 102.2 m<sup>2</sup> ... 1100 ft<sup>2</sup> All measurements are approximate and for display purposes only. No liability is accepted by either the agency or Box Property Solutions Ltd as to the exact measurements of the rooms. Box Property Solutions Ltd retains the copyright on this plan and allows agents to use it with agreed permission.