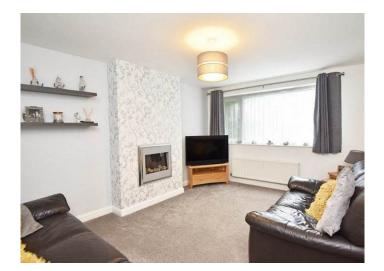

gate, North Yorkshire, HG3 2TQ

£259,500



# 27 Norwich Drive, Harrogate, North Yorkshire, HG3 2TQ

A spacious three-bedroom middle-of-terrace house with good-sized gardens to the rear.

The generous accommodation comprises well-presented and extended accommodation comprising a sitting room, together with a large open-plan living kitchen with glazed doors leading to the garden and a separate utility room and downstairs WC. Upstairs, there are three large bedrooms and a modern bathroom. To the rear of the property there is a good-sized and attractive garden with lawn and patio.

The property occupies an attractive position on a quiet residential street, well served by excellent local amenities including primary schools, nearby shops and just a short distance from Harrogate town centre.











#### GROUND FLOOR ENTRANCE HALL

#### SITTING ROOM

A spacious reception room with electric fire.

#### CLOAKROOM

With WC, washbasin and fitted cupboard.

#### LIVING KITCHEN

A spacious open-plan living kitchen with dining area and further sitting area with glazed doors leading to the garden. The kitchen comprises a range of fitted units with space for appliances.

#### UTILITY ROOM

With fitted cupboards with space and plumbing for washing machine and tumble dryer. Door leads to the garden.

### FIRST FLOOR

#### BEDROOMS

There are three good-sized bedrooms, including the main bedroom which has an extensive range of fitted wardrobes and drawers.

#### BATHROOM

A modern white suite comprising WC, washbasin, and bath with shower above. Tiled floor. Heated towel rail.

#### OUTSI