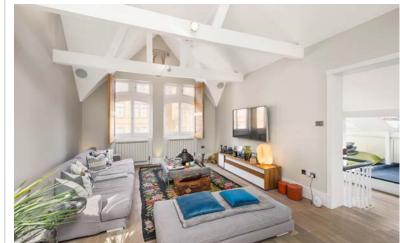

KNIGHTSBRIDGE SW3

A spectacular and stylish top floor loft-style lateral apartment located in an impressive period building overlooking Harrods with low outgoings. The property has been updated to an excellent specification, including built-in speakers throughout.

## FEATURES

Principal Bedroom with Dressing Room and Ensuite Bathroom Double Bedroom with Ensuite Shower • Family Bathroom Reception/Dining Room • Kitchen • Laundry Room • Balcony

6-8 MONTPELIER STREET, LONDON SW7 1EZ SALES | +44 (0)20 7581 8277 LETTINGS | +44 (0)20 7590 1200 info@nicolasvanpatrick.com