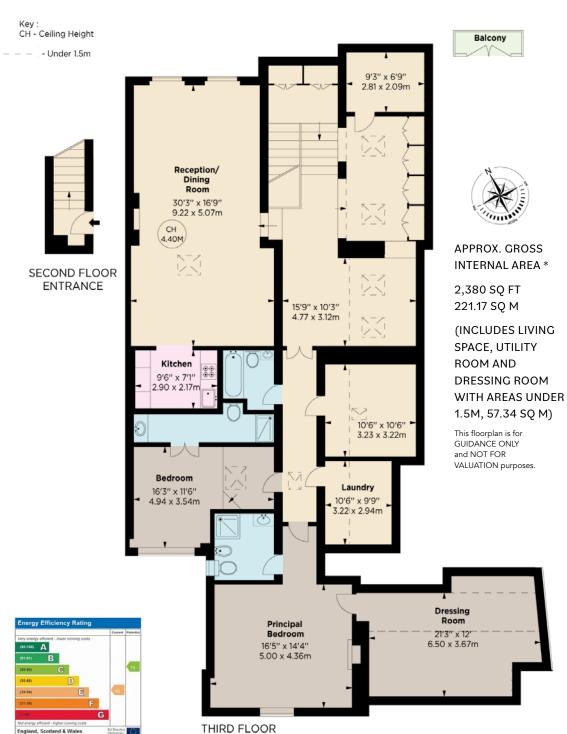

## FEATURES

Principal Bedroom with Dressing Room and Ensuite Bathroom Double Bedroom with Ensuite Shower • Family Bathroom Reception/Dining Room • Kitchen • Laundry Room • Balcony

6-8 MONTPELIER STREET, LONDON SW7 1EZ SALES | +44 (0)20 7581 8277 LETTINGS | +44 (0)20 7590 1200 info@nicolasvanpatrick.com