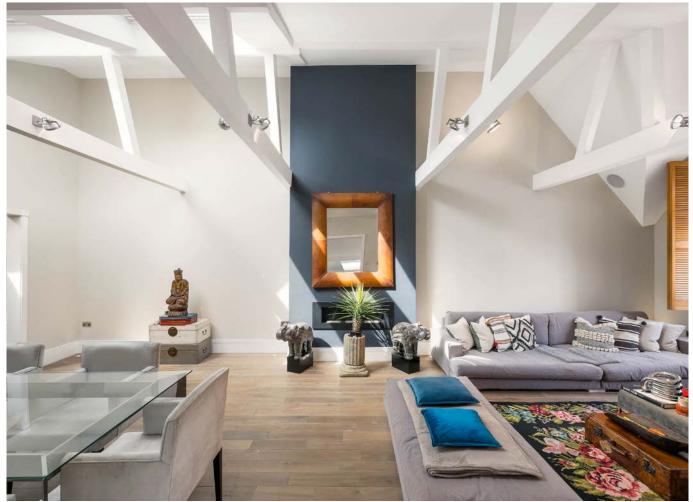

KNIGHTSBRIDGE SW3

A spectacular and stylish top floor loft-style lateral apartment located in an impressive period building overlooking Harrods with low outgoings. The property has been updated to an excellent specification, including built-in speakers throughout.

## FEATURES

Principal Bedroom with Dressing Room and Ensuite Bathroom Double Bedroom with Ensuite Shower • Family Bathroom Reception/Dining Room • Kitchen • Laundry Room • Balcony

6-8 MONTPELIER STREET, LONDON SW7 1EZ SALES | +44 (0)20 7581 8277 LETTINGS | +44 (0)20 7590 1200 info@nicolasvanpatrick.com