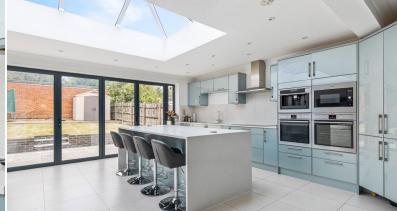

three reception rooms, and a large extended open plan kitchen diner occupy the ground floor, not to mention the added convenience of a shower room with washing facilities.

the kitchen diner is fully integrated with two ovens, a built-in microwave, coffee machine and two fridge freezers, in addition to underfloor heating throughout, a skylight and a kitchen island, fitted with two sunken charging pods. aluminium bi-folding doors allow direct access into the garden, which conveniently has two wireless sockets - no need to go outside and get your socks wet!

fully integrated kitchen

extended, open plan kitchen diner

complete chain

semi detached |

with island