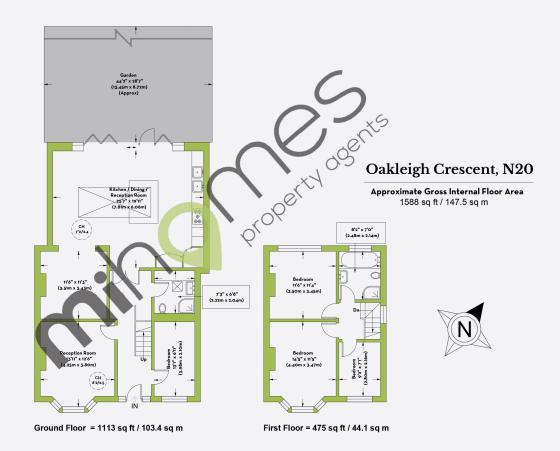

## floorplan:

54 oakleigh crescent. london. n20 obs

epc rating:

е

council tax band:

this plan is for layout purposes only. not drawn to scale unless stated. window and door opening are approximate. whilst every care is taken in the preparation of this plan, please check all dimensions, shapes and compass bearings before making any decisions reliant upon them. (id: 1009690)