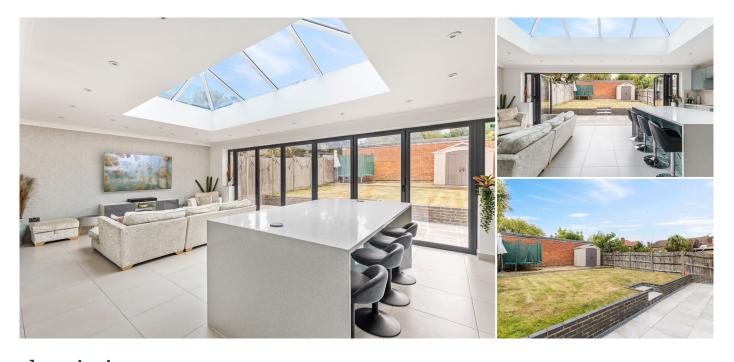

three reception rooms, and a large extended open plan kitchen diner occupy the ground floor, not to mention the added convenience of a shower room with washing facilities.

the kitchen diner is fully integrated with two ovens, a built-in microwave, coffee machine and two fridge freezers, in addition to underfloor heating throughout, a skylight and a kitchen island, fitted with two sunken charging pods. aluminium bi-folding doors allow direct access into the garden, which conveniently has two wireless sockets - no need to go outside and get your socks wet!