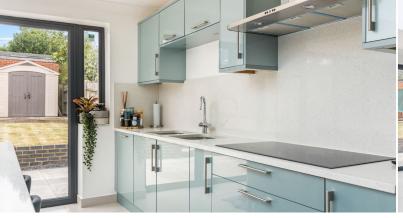

three reception rooms, and a large extended open plan kitchen diner occupy the ground floor, not to mention the added convenience of a shower room with washing facilities.

the kitchen diner is fully integrated with two ovens, a built-in microwave, coffee machine and two fridge freezers, in addition to underfloor heating throughout, a skylight and a kitchen island, fitted with two sunken charging pods. aluminium bi-folding doors allow direct access into the garden, which conveniently has two wireless sockets - no need to go outside and get your socks wet!

fully integrated kitchen

extended, open plan kitchen diner

complete chain

semi detached |

with island