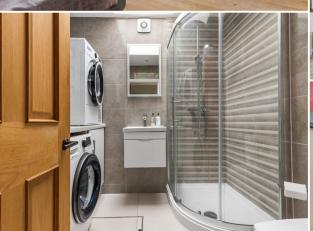

three reception rooms, and a large extended open plan kitchen diner occupy the ground floor, not to mention the added convenience of a shower room with washing facilities.

the kitchen diner is fully integrated with two ovens, a built-in microwave, coffee machine and two fridge freezers, in addition to underfloor heating throughout, a skylight and a kitchen island, fitted with two sunken charging pods. aluminium bi-folding doors allow direct access into the garden, which conveniently has two wireless sockets - no need to go outside and get your socks wet!

three sizeable bedrooms occupy the first floor, all served by a large family bathroom which has both a shower and a bluetooth bath. the bathroom is fitted with a heated towel rail and is fully tiled with chrome fixtures and fittings throughout.