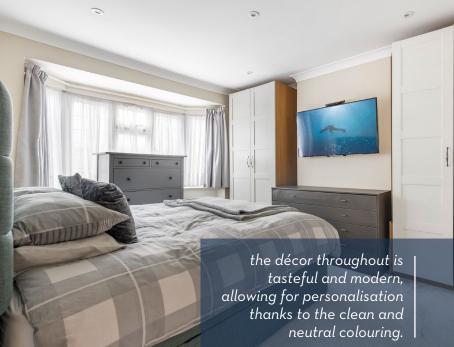

three sizeable bedrooms occupy the first floor, all served by a large family bathroom which has both a shower and a bluetooth bath. the bathroom is fitted with a heated towel rail and is fully tiled with chrome fixtures and fittings throughout.