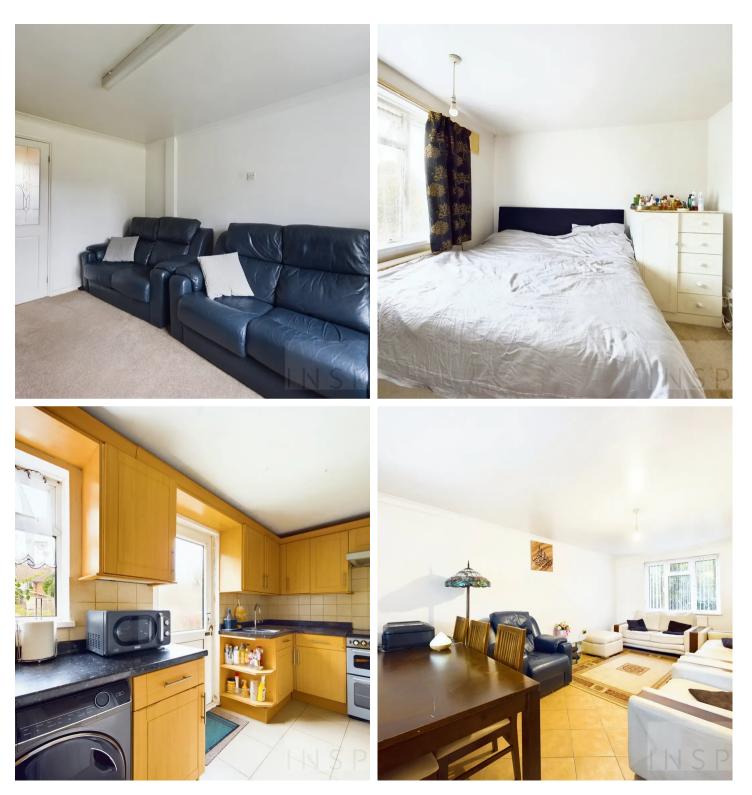

## Hallway

**Lounge** 18' 9" x 10' 4" (5.71m x 3.16m)

Living room /Dining Room 12' 8" x 9' 7" (3.87m x 2.93m)

**Kitchen** 5' 7" x 13' 1" (1.69m x 4.00m)

Landing

**Bedroom 1** 12' 8" x 8' 11" (3.85m x 2.72m)

**Bedroom 2** 10' 5" x 9' 9" (3.17m x 2.97m)

**Bedroom 3** 8' 8" x 7' 5" (2.65m x 2.26m)

Bathroom 5' 7" x 5' 5" (1.70m x 1.64m)

**W.C** 2' 6" x 4' 11" (0.75m x 1.50m)

Loft / Attic Room 24' 6" x 7' 8" (7.48m x 2.34m) REAR GARDEN