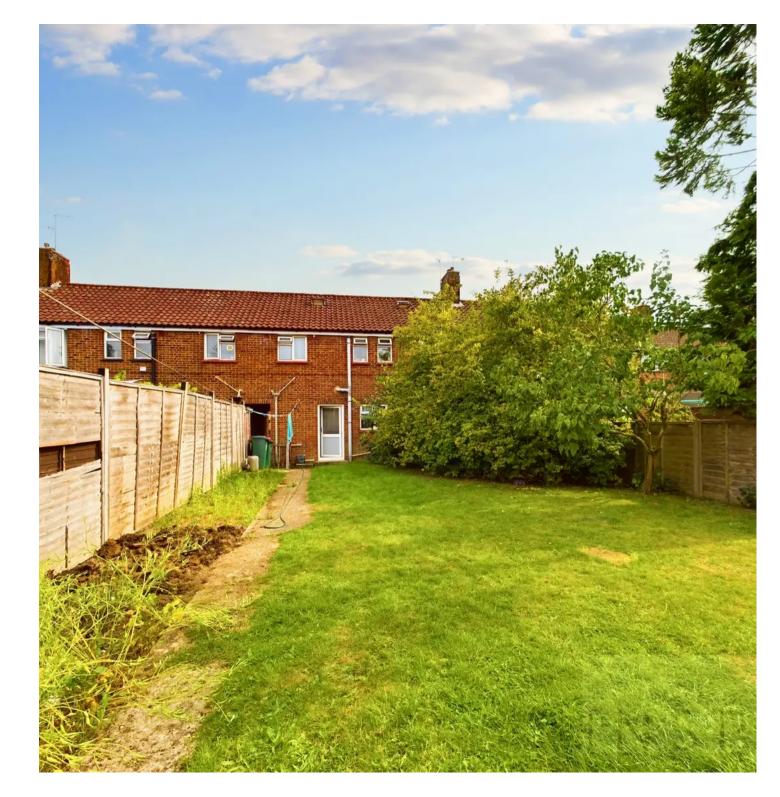

## Crawley, Crawley

Three-bedroom mid-terraced residence strategically positioned in Northern Crawley, this property stands out with its adaptable converted loft space. The interior reveals well-lit reception areas, a kitchen, a bathroom, and access to the rear garden. Upstairs, two double bedrooms with built-in storage, along with a versatile loft conversion, add to the property's appeal. Located in a sought-after area, close to shops, buses, and Crawley's amenities, this property is a must-see. It also features a private rear garden and communal open space to the front! Council Tax band: C

**Bedroom 2** 10' 5" x 9' 9" (3.17m x 2.97m)

**Bedroom 3** 8' 8" x 7' 5" (2.65m x 2.26m)

Bathroom 5' 7" x 5' 5" (1.70m x 1.64m)

**W.C** 2' 6" x 4' 11" (0.75m x 1.50m)

Loft / Attic Room 24' 6" x 7' 8" (7.48m x 2.34m) REAR GARDEN