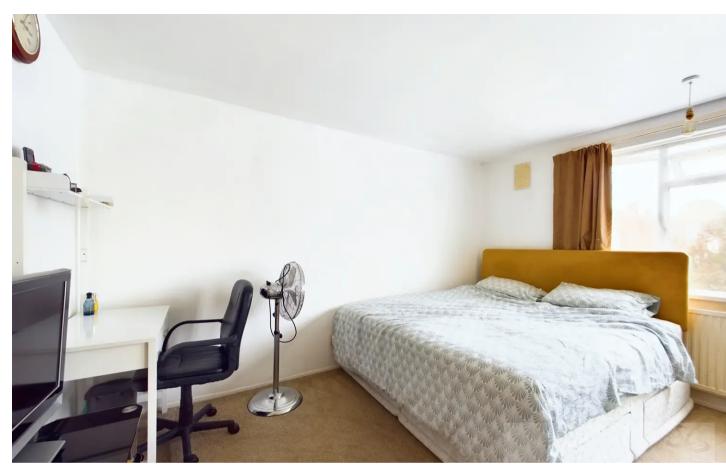

## Hallway

**Lounge** 18' 9" x 10' 4" (5.71m x 3.16m)

Living room /Dining Room 12' 8" x 9' 7" (3.87m x 2.93m)

**Kitchen** 5' 7" x 13' 1" (1.69m x 4.00m)

Landing

**Bedroom 1** 12' 8" x 8' 11" (3.85m x 2.72m)

**Bedroom 2** 10' 5" x 9' 9" (3.17m x 2.97m)

**Bedroom 3** 8' 8" x 7' 5" (2.65m x 2.26m)

Bathroom 5' 7" x 5' 5" (1.70m x 1.64m)

**W.C** 2' 6" x 4' 11" (0.75m x 1.50m)

Loft / Attic Room 24' 6" x 7' 8" (7.48m x 2.34m) REAR GARDEN