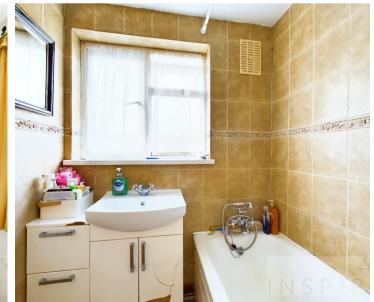

**Bedroom 2** 10' 5" x 9' 9" (3.17m x 2.97m)

**Bedroom 3** 8' 8" x 7' 5" (2.65m x 2.26m)

Bathroom 5' 7" x 5' 5" (1.70m x 1.64m)

**W.C** 2' 6" x 4' 11" (0.75m x 1.50m)

Loft / Attic Room 24' 6" x 7' 8" (7.48m x 2.34m) REAR GARDEN