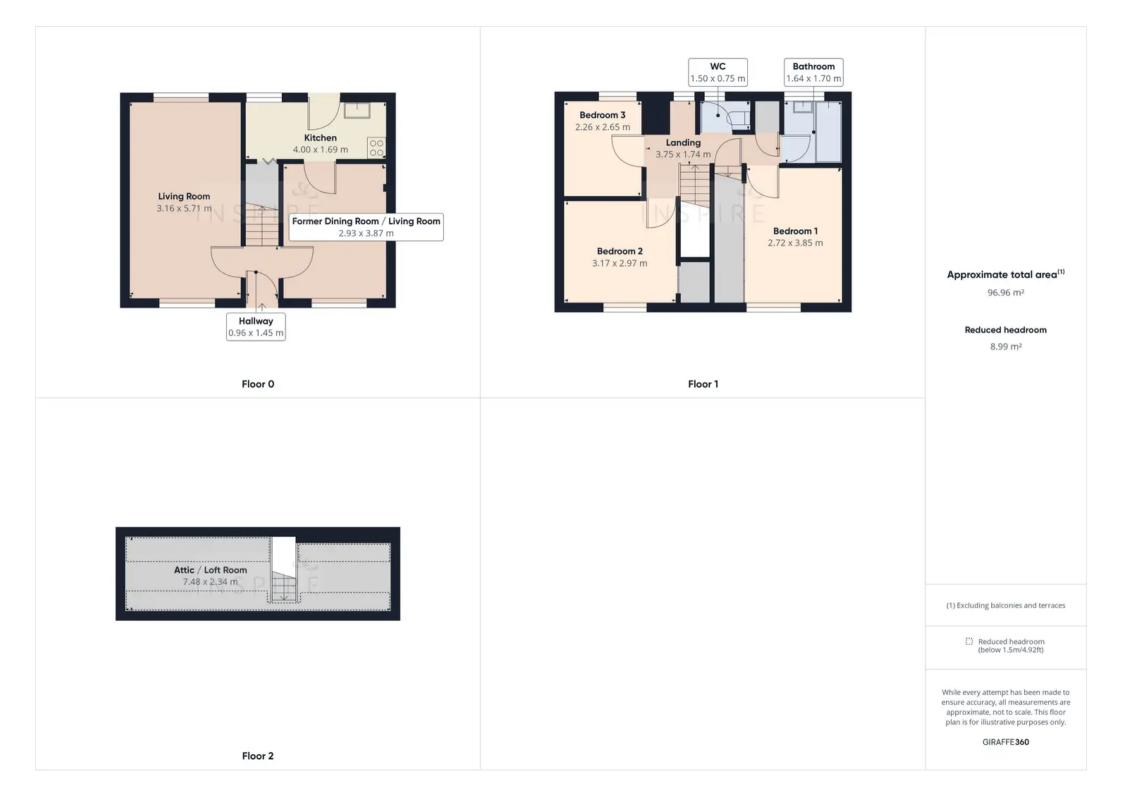

## Hallway

**Lounge** 18' 9" x 10' 4" (5.71m x 3.16m)

Living room /Dining Room 12' 8" x 9' 7" (3.87m x 2.93m)

**Kitchen** 5' 7" x 13' 1" (1.69m x 4.00m)

Landing

**Bedroom 1** 12' 8" x 8' 11" (3.85m x 2.72m)

**Bedroom 2** 10' 5" x 9' 9" (3.17m x 2.97m)

**Bedroom 3** 8' 8" x 7' 5" (2.65m x 2.26m)

Bathroom 5' 7" x 5' 5" (1.70m x 1.64m)

**W.C** 2' 6" x 4' 11" (0.75m x 1.50m)

Loft / Attic Room 24' 6" x 7' 8" (7.48m x 2.34m) REAR GARDEN