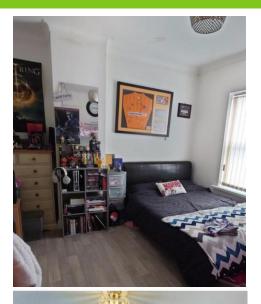

#### BEDROOM ONE

11' 5" x 11' 5 max" (3.48m x 3.48m) Window to the front elevation. Fitted wardrobes, radiator. Door to:

#### BEDROOM TWO

13' 4" x 11' 5" (4.06m x 3.48m) Window to the rear elevation. Stripped floorboards, storage cupboard. Radiator.

EXTERNALLY

FRONT Forecourt to the frontage.