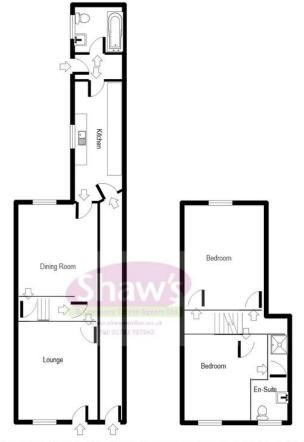

LOCAL AUTHORITY Newcastle Borough Council.

COUNCIL TAX BAND A

EPC RATING (PDF available online) Current: 62D Potential: 83B

Whilst every attempt has been made to ensure the accuracy of the floor plan contained here, measurements of doors, windows, rooms and any other items are approximate and no responsibility is taken for any error, omission, or mis-statement and the floor plan is an illustration only as a guide. This plan is for illustrative purposes only and should be used as such by any prospective purchaser or tenant. The senices, systems, appliances, shown have not been tested and no guarantee as to their operation or efficiency can be given. Made with Visual Builder