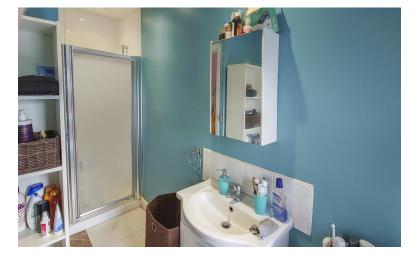

#### BATHROOM

Window to the side elevation. A suite comprising: panelled bath with mixer tap, low level W.C, wash hand basin. Tiled walls and floor. Heated towel rail.

FIRST FLOOR Doors to: