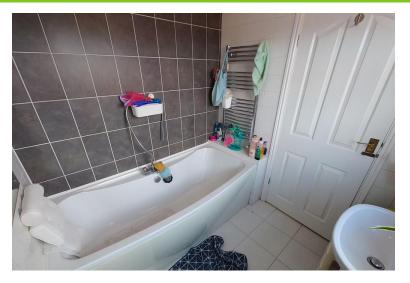

#### BATHROOM

Window to the side elevation. A suite comprising: panelled bath with mixer tap, low level W.C, wash hand basin. Tiled walls and floor. Heated towel rail.

FIRST FLOOR Doors to: