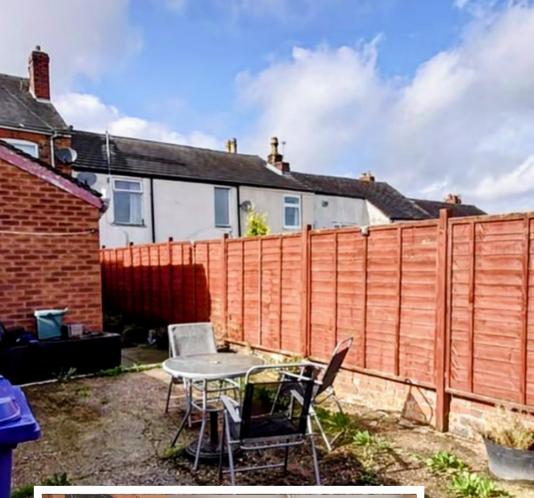

### REAR

A paved yard area and leading to a n area with potential to create off road parking.