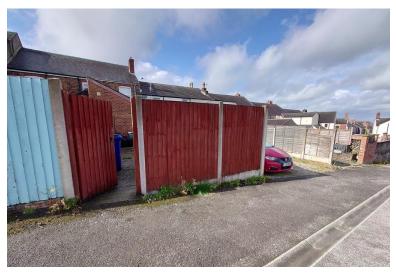

### REAR

A paved yard area and leading to a n area with potential to create off road parking.