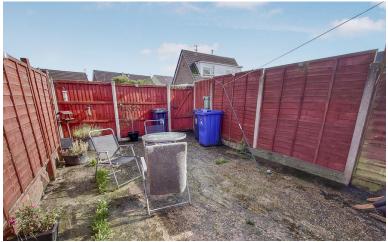

### REAR

A paved yard area and leading to a n area with potential to create off road parking.