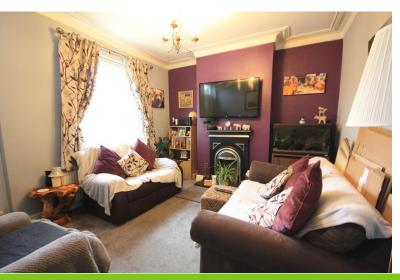

#### LOUNGE

13' 4" x 11' 2" (4.06m x 3.4m) Entered through a UPVC door. Window to the front elevation. Cast iron fireplace with hearth. Coving to the ceiling. Radiator.