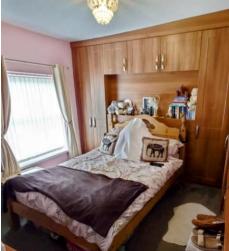

#### BEDROOM ONE

11' 5" x 11' 5 max" (3.48m x 3.48m) Window to the front elevation. Fitted wardrobes, radiator. Door to:

#### BEDROOM TWO

13' 4" x 11' 5" (4.06m x 3.48m) Window to the rear elevation. Stripped floorboards, storage cupboard. Radiator.

EXTERNALLY

FRONT Forecourt to the frontage.