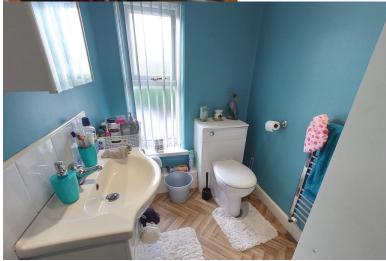

#### BATHROOM

Window to the side elevation. A suite comprising: panelled bath with mixer tap, low level W.C, wash hand basin. Tiled walls and floor. Heated towel rail.

FIRST FLOOR Doors to: