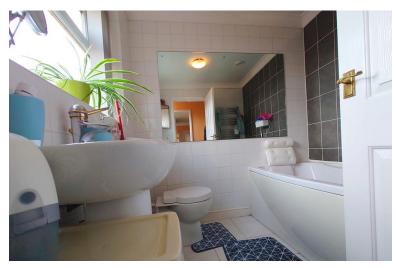

#### BATHROOM

Window to the side elevation. A suite comprising: panelled bath with mixer tap, low level W.C, wash hand basin. Tiled walls and floor. Heated towel rail.

FIRST FLOOR Doors to: