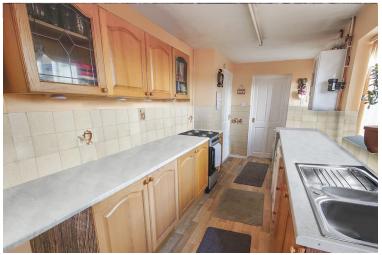

#### KITCHEN

16' 6" x 7' 2" (5.03m x 2.18m) Window to the side elevation. A range of wall and base units, single drainer sink, worksurface. Space for appliances. Tiled floor, radiator. Side access door.