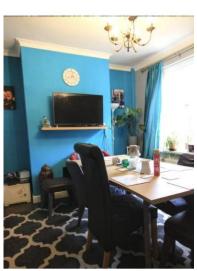

#### DINING ROOM

13' 4" x 11' 2" (4.06m x 3.4m) Window to the rear elevation. Oak flooring. Radiator. Stairs to the first floor.