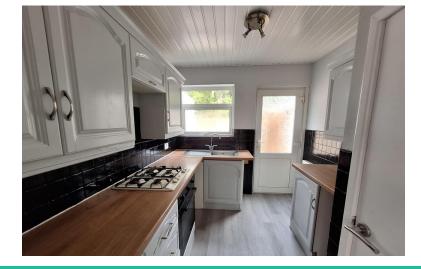

## **Property Description**

NEW TO MARKET 3 BED SEMI DETACHED PROPERTY IN A MUCH SOUGHT AFTER AREA.

COMPRISING ENTRANCE HALLWAY, LOUNGE THRO TO DINING ROOM LEADING INTO A CONSERVATORY.

FULLY FITTED KITCHEN, WITH RANGE OF WALL AND BASE UNITS, GAS HOB, ELECTRIC OVEN.