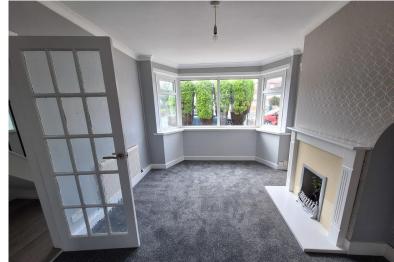

## **Property Description**

NEW TO MARKET 3 BED SEMI DETACHED PROPERTY IN A MUCH SOUGHT AFTER AREA.

COMPRISING ENTRANCE HALLWAY, LOUNGE THRO TO DINING ROOM LEADING INTO A CONSERVATORY.

FULLY FITTED KITCHEN, WITH RANGE OF WALL AND BASE UNITS, GAS HOB, ELECTRIC OVEN.