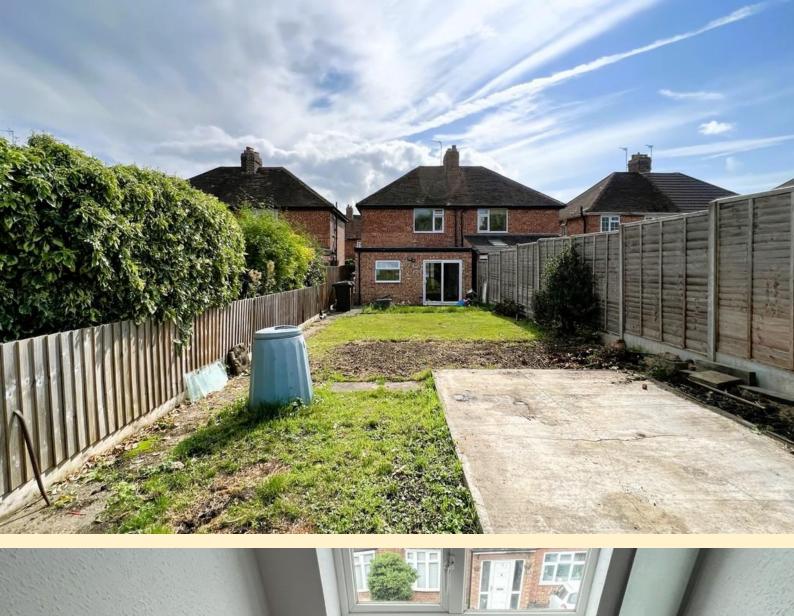

**REAR GARDEN** A good sized garden lawn mainly laid to lawn with concrete pathways and a concrete hard standing area for garden sheds, an ideal blank canvas for the budding gardener. There is off road parking to the rear of the garden.