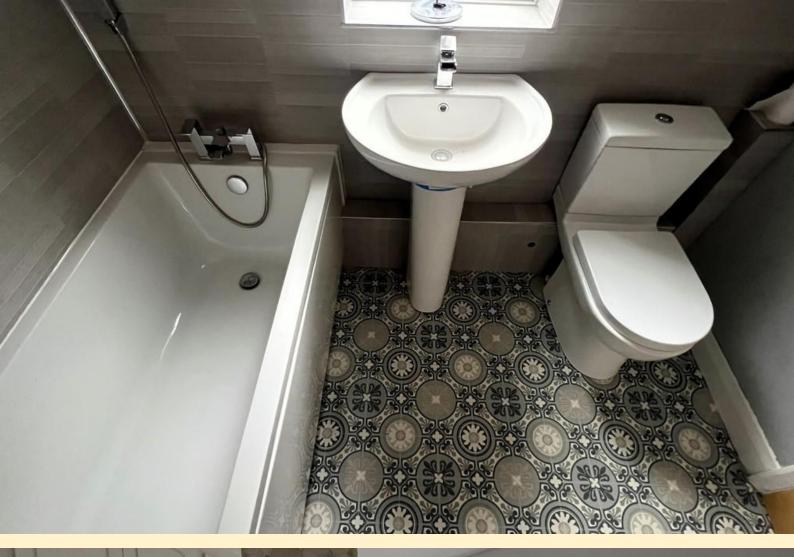

BATHROOM 6' 3" x 6' 11" (1.92m x 2.11m) Comprising of a panel bath with shower riser, pedestal wash hand basin, low flush WC and radiator. Obscure glazed window, vinyl flooring and part tiled walls.

**FRONT GARDEN** Having a formal lawn with a concrete pathway leading to the front door and continuing down the side of the property. With the relevant permissions the front garden could be used for off road parking.