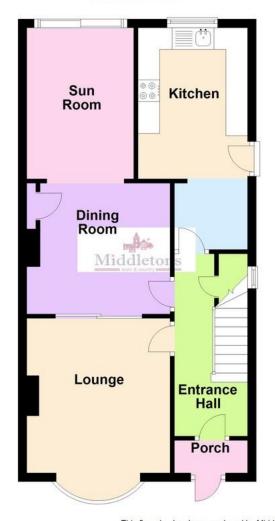

The accommodation on offer comprises of; entrance hall, lounge, dining room, summer room and kitchen to the first floor. Three bedrooms and a family bathroom to the first floor. Outside the property benefits from a garden to the front which could be used for parking with the necessary consents and a good sized garden to the rear.

**ENTRANCE HALL** UPVC door into the entrance porch with a further wood door into the hall. Having stairs rising to the first floor landing, under stairs storage cupboard, exposed floor boards and doors off to;

**LOUNGE** 10' 9" x 13' 3" (3.30m x 4.04m) Having a walk-in bow window to the front aspect, sliding doors to the dining room and exposed floorboards.

**DININ G ROO M** 10' 10" x 10' 11" (3.32m x 3.33m) Having a wall mounted gas fire with back boiler, exposed floor boards and opening through to the sun room.

**SUN ROOM** 7' 0"  $\times$  11' 5" (2.15m  $\times$  3.48m) Having patio doors opening out onto the rear garden and carpet flooring.

**KITCHEN** 17' 6" x 8' 2" (5.35m x 2.50m) Fitted with wall and base units with work surfaces over, stainless steel sink and drainer unit, eye level double oven, Neff gas hob with extractor above, space and plumbing for a washing machine. Window over looking the rear garden, radiator, cushioned vinyl flooring, space for a free standing fridge freezer and an external door to the side.

## **Ground Floor**

This floorplan has been produced by Middletons as a guide only. For further information call 01664 566258 Plan produced using PlanUp.