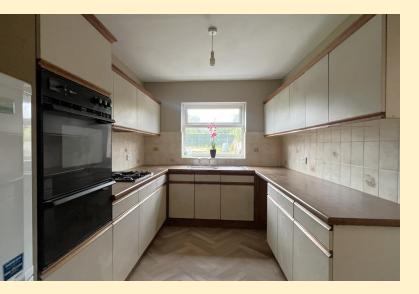

**SUN ROOM** 7' 0"  $\times$  11' 5" (2.15m  $\times$  3.48m) Having patio doors opening out onto the rear garden and carpet flooring.

**KITCHEN** 17' 6" x 8' 2" (5.35m x 2.50m) Fitted with wall and base units with work surfaces over, stainless steel sink and drainer unit, eye level double oven, Neff gas hob with extractor above, space and plumbing for a washing machine. Window over looking the rear garden, radiator, cushioned vinyl flooring, space for a free standing fridge freezer and an external door to the side.