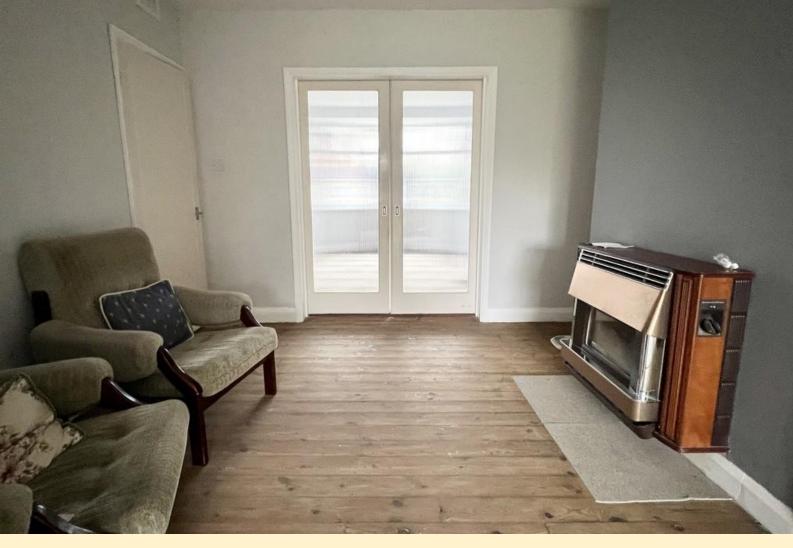

**SUN ROOM** 7' 0"  $\times$  11' 5" (2.15m  $\times$  3.48m) Having patio doors opening out onto the rear garden and carpet flooring.

**KITCHEN** 17' 6" x 8' 2" (5.35m x 2.50m) Fitted with wall and base units with work surfaces over, stainless steel sink and drainer unit, eye level double oven, Neff gas hob with extractor above, space and plumbing for a washing machine. Window over looking the rear garden, radiator, cushioned vinyl flooring, space for a free standing fridge freezer and an external door to the side.