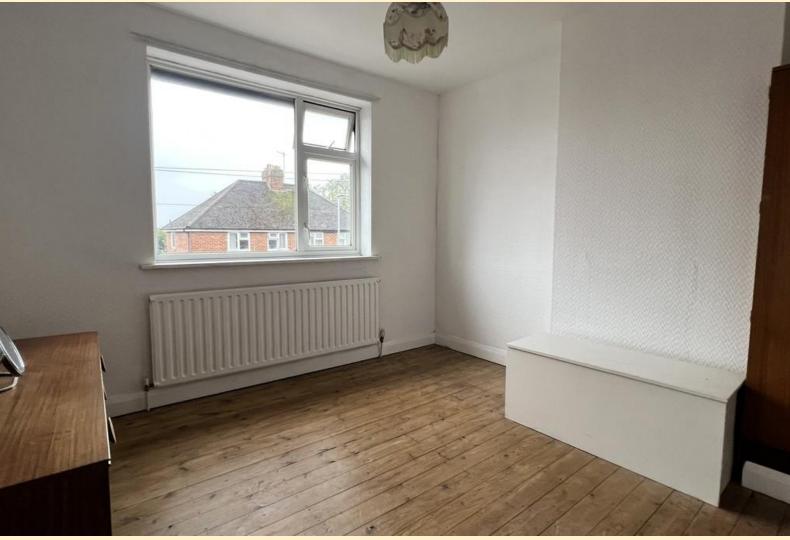

**BEDROOM TWO** 10' 6" x 9' 8" (3.22m x 2.96m) Having a window to the rear aspect, radiator, fitted wardrobes and exposed floor boards.

**BEDROOM THREE** 5' 8" x 8' 5" (1.73m x 2.59m) Having a window to the front aspect, radiator and carpet flooring.