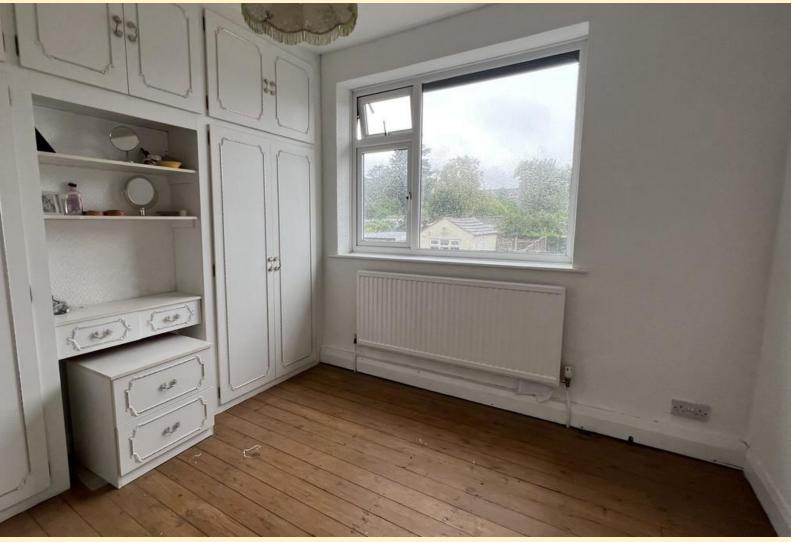

**BEDROOM TWO** 10' 6" x 9' 8" (3.22m x 2.96m) Having a window to the rear aspect, radiator, fitted wardrobes and exposed floor boards.

**BEDROOM THREE** 5' 8" x 8' 5" (1.73m x 2.59m) Having a window to the front aspect, radiator and carpet flooring.