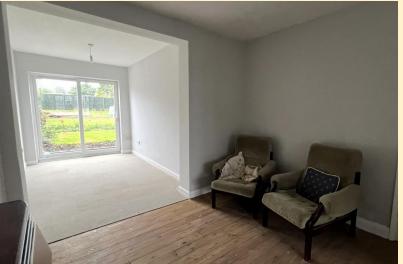

**LOUNGE** 10' 9" x 13' 3" (3.30m x 4.04m) Having a walk-in bow window to the front aspect, sliding doors to the dining room and exposed floorboards.

**DININ G ROO M** 10' 10" x 10' 11" (3.32m x 3.33m) Having a wall mounted gas fire with back boiler, exposed floor boards and opening through to the sun room.

**SUN ROOM** 7' 0"  $\times$  11' 5" (2.15m  $\times$  3.48m) Having patio doors opening out onto the rear garden and carpet flooring.

**KITCHEN** 17' 6" x 8' 2" (5.35m x 2.50m) Fitted with wall and base units with work surfaces over, stainless steel sink and drainer unit, eye level double oven, Neff gas hob with extractor above, space and plumbing for a washing machine. Window over looking the rear garden, radiator, cushioned vinyl flooring, space for a free standing fridge freezer and an external door to the side.