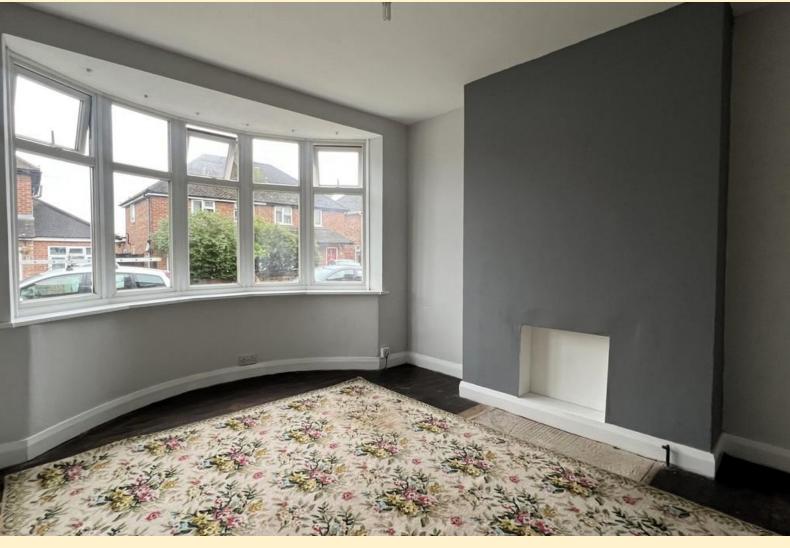

**LOUNGE** 10' 9" x 13' 3" (3.30m x 4.04m) Having a walk-in bow window to the front aspect, sliding doors to the dining room and exposed floorboards.

**DININ G ROO M** 10' 10" x 10' 11" (3.32m x 3.33m) Having a wall mounted gas fire with back boiler, exposed floor boards and opening through to the sun room.