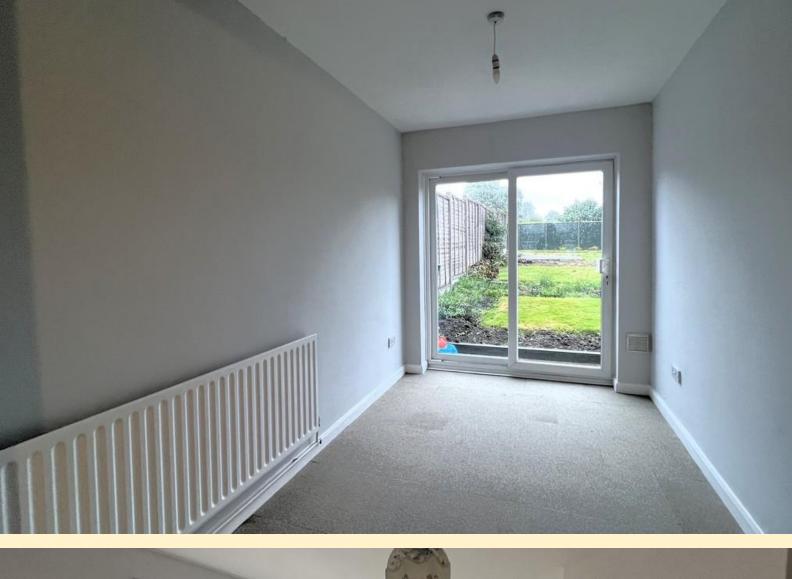

**LANDING** Taking the stairs from the entrance hall to the first floor landing having a window to the side aspect, loft access hatch and doors off to;

MASTER BEDROOM 12' 0"  $\times$  10' 10" (3.67m  $\times$  3.32m) Having a window to the front aspect, radiator and exposed floor boards.

**BEDROOM TWO** 10' 6" x 9' 8" (3.22m x 2.96m) Having a window to the rear aspect, radiator, fitted wardrobes and exposed floor boards.

**BEDROOM THREE** 5' 8" x 8' 5" (1.73m x 2.59m) Having a window to the front aspect, radiator and carpet flooring.