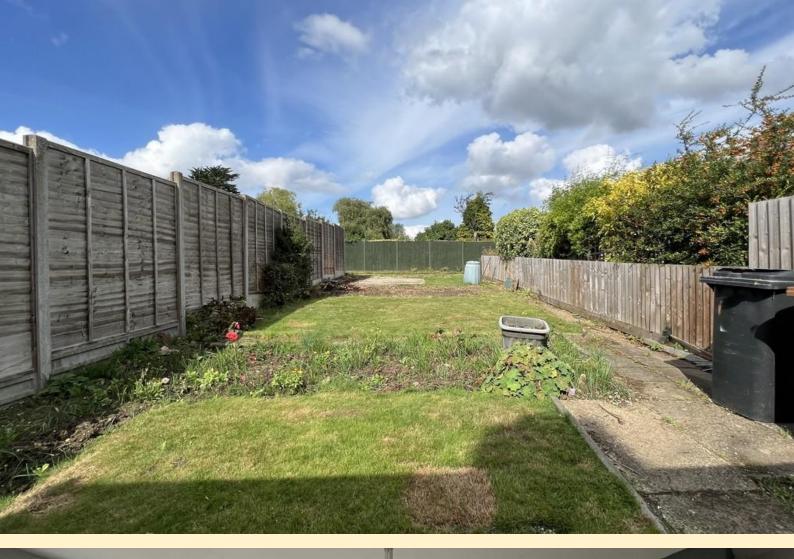

**REAR GARDEN** A good sized garden lawn mainly laid to lawn with concrete pathways and a concrete hard standing area for garden sheds, an ideal blank canvas for the budding gardener. There is off road parking to the rear of the garden.