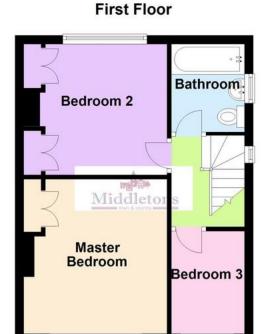

The accommodation on offer comprises of; entrance hall, lounge, dining room, summer room and kitchen to the first floor. Three bedrooms and a family bathroom to the first floor. Outside the property benefits from a garden to the front which could be used for parking with the necessary consents and a good sized garden to the rear.

**LANDING** Taking the stairs from the entrance hall to the first floor landing having a window to the side aspect, loft access hatch and doors off to;

MASTER BEDROOM 12' 0"  $\times$  10' 10" (3.67m  $\times$  3.32m) Having a window to the front aspect, radiator and exposed floor boards.

**BEDROOM TWO** 10' 6" x 9' 8" (3.22m x 2.96m) Having a window to the rear aspect, radiator, fitted wardrobes and exposed floor boards.

**BEDROOM THREE** 5' 8" x 8' 5" (1.73m x 2.59m) Having a window to the front aspect, radiator and carpet flooring.

BATHROOM 6' 3" x 6' 11" (1.92m x 2.11m) Comprising of a panel bath with shower riser, pedestal wash hand basin, low flush WC and radiator. Obscure glazed window, vinyl flooring and part tiled walls.

**FRONT GARDEN** Having a formal lawn with a concrete pathway leading to the front door and continuing down the side of the property. With the relevant permissions the front garden could be used for off road parking.