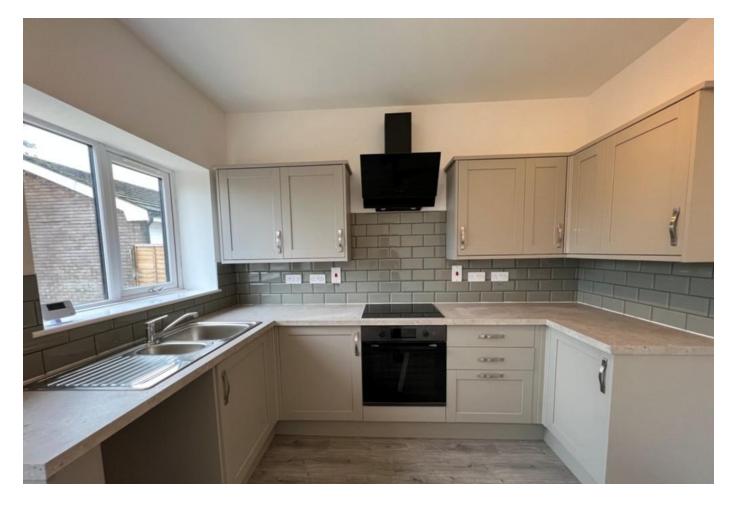

#### **CONTEMPORARY KITCHEN:**

3.91m x 3.11m Having a range of wall mounted and base units, work surfaces, stainless steel 1 ½ bowl sink and drainer with mixer taps over, integrated oven and

hob with an extractor over, space for a fridge/freezer and washing machine, radiator, splash back tiling, double glazed window to the rear and a double glazed door to the rear.