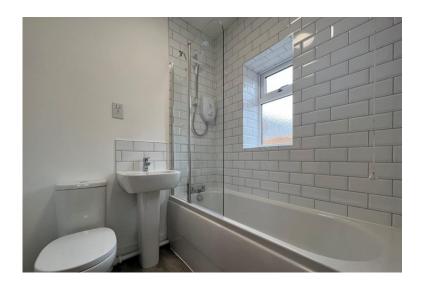

### **BATHROOM:**

Having a panelled bath with a shower over, glass shower screen, chrome heated towel rail, pedestal wash hand basin, low level flush W.C, extractor fan and wall tiling.