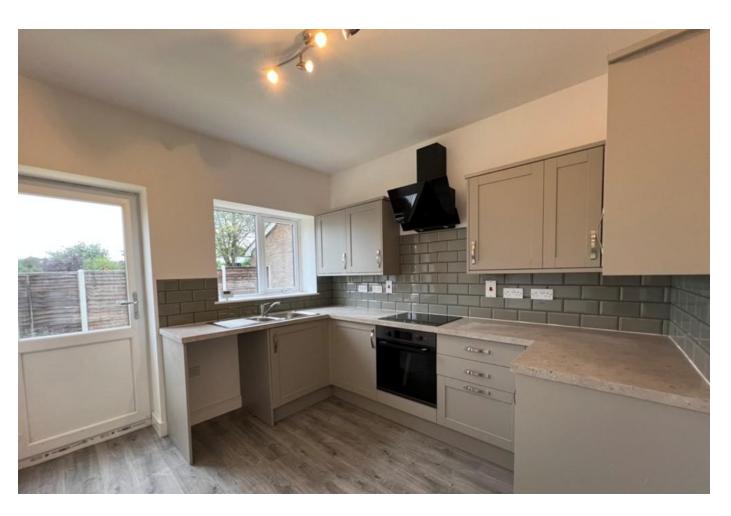

#### **CONTEMPORARY KITCHEN:**

3.91m x 3.11m Having a range of wall mounted and base units, work surfaces, stainless steel 1 ½ bowl sink and drainer with mixer taps over, integrated oven and

hob with an extractor over, space for a fridge/freezer and washing machine, radiator, splash back tiling, double glazed window to the rear and a double glazed door to the rear.