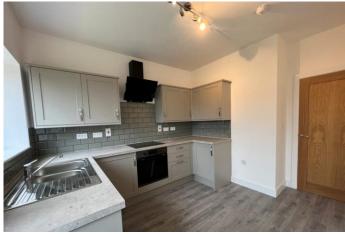

#### **CONTEMPORARY KITCHEN:**

3.91m x 3.11m Having a range of wall mounted and base units, work surfaces, stainless steel 1 ½ bowl sink and drainer with mixer taps over, integrated oven and

hob with an extractor over, space for a fridge/freezer and washing machine, radiator, splash back tiling, double glazed window to the rear and a double glazed door to the rear.