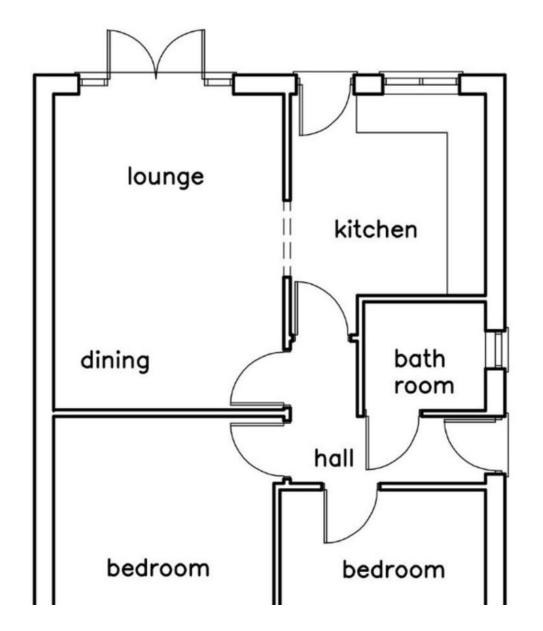

#### **ENTRANCE HALLWAY:**

Having a radiator, access to the roof and doors to all of the rooms.

# **S[PACIOUS LOUNGE:**

5.11m x 3.35m Having two radiators, arch to the kitchen and double glazed patio doors that open out to the rear garden.

#### **CONTEMPORARY KITCHEN:**

3.91m x 3.11m Having a range of wall mounted and base units, work surfaces, stainless steel 1 ½ bowl sink and drainer with mixer taps over, integrated oven and

hob with an extractor over, space for a fridge/freezer and washing machine, radiator, splash back tiling, double glazed window to the rear and a double glazed door to the rear.

#### **BEDROOM ONE:**

4.56m to bay x 3.33m Having a radiator and a double glazed bay window to fore.

## **BEDROOM TWO:**

3.13m x 2.58m Having a radiator and a double glazed window to fore.

### **BATHROOM:**

Having a panelled bath with a shower over, glass shower screen, chrome heated towel rail, pedestal wash hand basin, low level flush W.C, extractor fan and wall tiling.