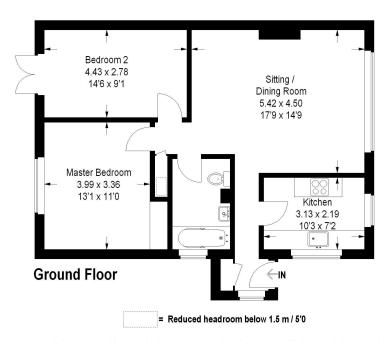

## WILSON HEAL

Accommodation: Entrance Hall, Sitting/Dining Room, Kitchen, Two Bedrooms, Bathroom, Large Corner Plot, Garage in nearby block.

**Location:** For families, prime catchment area for both highly sought after state and grammar schools. Schools are within a short walk.

## Approximate Gross Internal Area = 71 sq m / 764 sq ft

This plan is for layout guidance only. Not drawn to scale unless stated. Windows and door openings are approximate. Whilst every care is taken in the preperation of this plan, please check all dimensions, shapes and compass bearings before making any decisions reliant upon them.