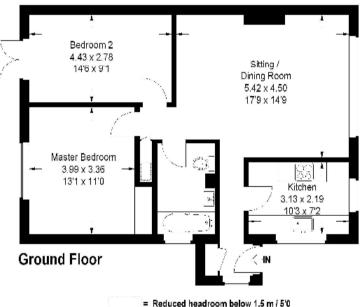

## WILSON HEAL

Accommodation: Entrance Hall, Sitting/Dining Room, Kitchen, Two Bedrooms, Bathroom, Large Corner Plot, Garage in nearby block.

**Location:** For families, prime catchment area for both highly sought after state and grammar schools. Schools are within a short walk.

## Approximate Gross Internal Area = 71 sq m / 764 sq ft

This plan is for layout guidance only. Not drawn to scale unless stated. Windows and door openings are approximate. Whilst every care is taken in the preperation of this plan, please check all dimensions, shapes and compass bearings before making any decisions reliant upon them. Produced for Wilson Heal