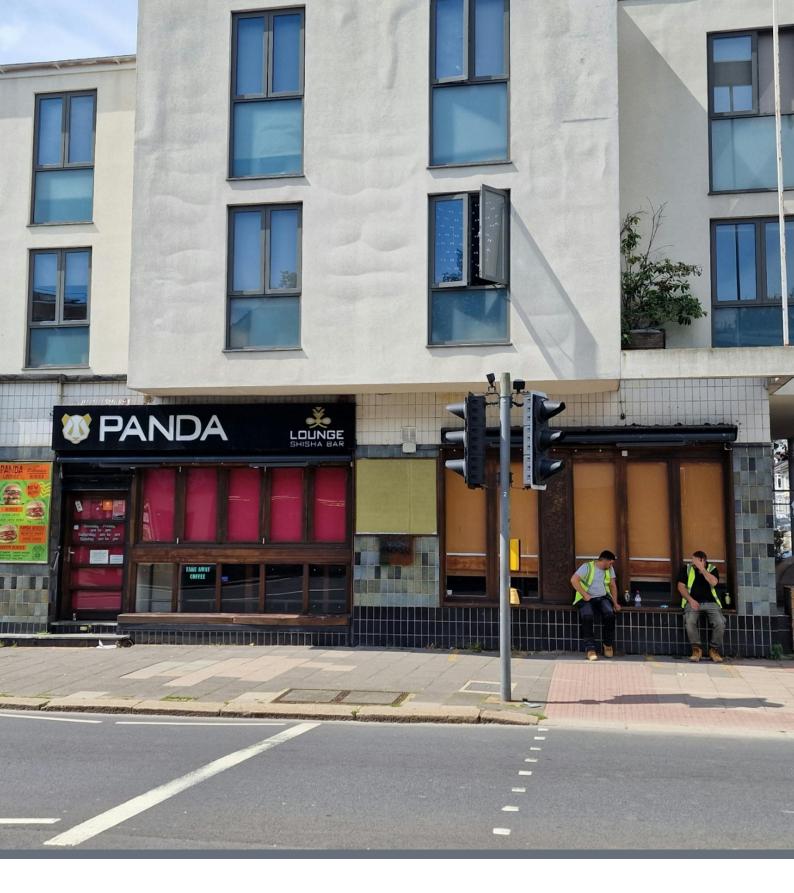

# 55 LEWES ROAD

Brighton, BN2 3HW

PROMINENT FORMER CAFE LOUNGE BAR IN CORNER PREMISES TO LET ON A NEW LEASE 720 SQ FT

Tel:01273 672 999 Website:www.eightfold.agency

# Description

A prominent corner retail unit, comprising a ground floor retail space that has most recently traded as a café/lounge bar, which held an alcohol licence. The unit is arranged as a split level premises with the northern section arranged on a higher level.

## Location

Situated on the corner of Caledonian Road & Lewes Road a busy commercial thoroughfare with a significant number of residential dwellings around it & well known for his popularity with students.