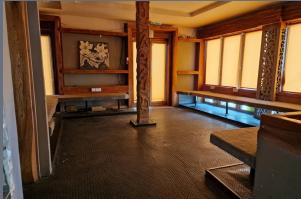

# Description

A prominent corner retail unit, comprising a ground floor retail space that has most recently traded as a café/lounge bar, which held an alcohol licence. The unit is arranged as a split level premises with the northern section arranged on a higher level.