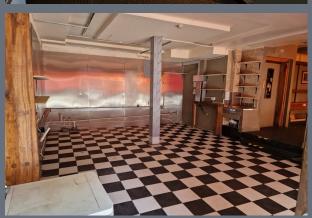

# Description

A prominent corner retail unit, comprising a ground floor retail space that has most recently traded as a café/lounge bar, which held an alcohol licence. The unit is arranged as a split level premises with the northern section arranged on a higher level.