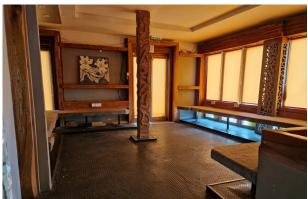

# Description

A prominent corner retail unit, comprising a ground floor retail space that has most recently traded as a café/lounge bar, which held an alcohol licence. The unit is arranged as a split level premises with the northern section arranged on a higher level.