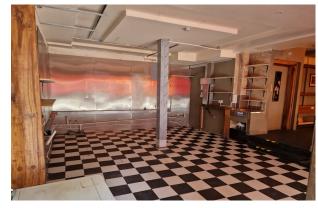

# Description

A prominent corner retail unit, comprising a ground floor retail space that has most recently traded as a café/lounge bar, which held an alcohol licence. The unit is arranged as a split level premises with the northern section arranged on a higher level.