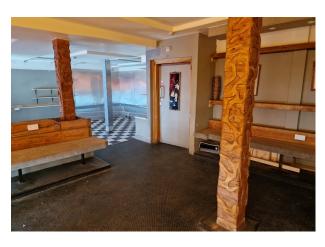

## Description

A prominent corner retail unit, comprising a ground floor retail space that has most recently traded as a café/lounge bar, which held an alcohol license. The unit is arranged as a split level premises with the northern section arranged on a higher level. (The basement is available if required by separate negotiation)