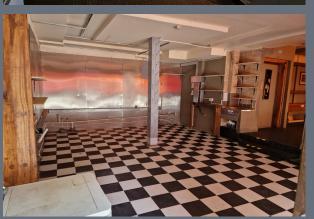

#### Accommodation

The accommodation comprises the following areas:

| Name                              | sq ft | sq m  |
|-----------------------------------|-------|-------|
| Ground - Ground Floor Retail Unit | 720   | 66.89 |
| Basement - Possible storage       | 325   | 30.19 |
| Total                             | 1,045 | 97.08 |

## Description

A prominent corner retail unit, comprising a ground floor retail space that has most recently traded as a café/lounge bar, which held an alcohol license. The unit is arranged as a split level premises with the northern section arranged on a higher level. (The basement is available if required by separate negotiation)