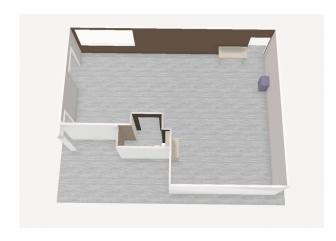

#### Accommodation

The accommodation comprises the following areas:

| Name                              | sq ft | sq m  |
|-----------------------------------|-------|-------|
| Ground - Ground Floor Retail Unit | 720   | 66.89 |
| Basement - Possible storage       | 325   | 30.19 |
| Total                             | 1,045 | 97.08 |

## Description

A prominent corner retail unit, comprising a ground floor retail space that has most recently traded as a café/lounge bar, which held an alcohol license. The unit is arranged as a split level premises with the northern section arranged on a higher level. (The basement is available if required by separate negotiation)