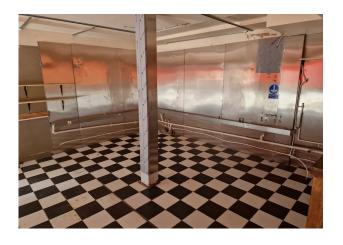

#### Accommodation

The accommodation comprises the following areas:

| Name                              | sq ft | sq m  |
|-----------------------------------|-------|-------|
| Ground - Ground Floor Retail Unit | 720   | 66.89 |
| Basement - Possible storage       | 325   | 30.19 |
| Total                             | 1,045 | 97.08 |

## Description

A prominent corner retail unit, comprising a ground floor retail space that has most recently traded as a café/lounge bar, which held an alcohol license. The unit is arranged as a split level premises with the northern section arranged on a higher level. (The basement is available if required by separate negotiation)