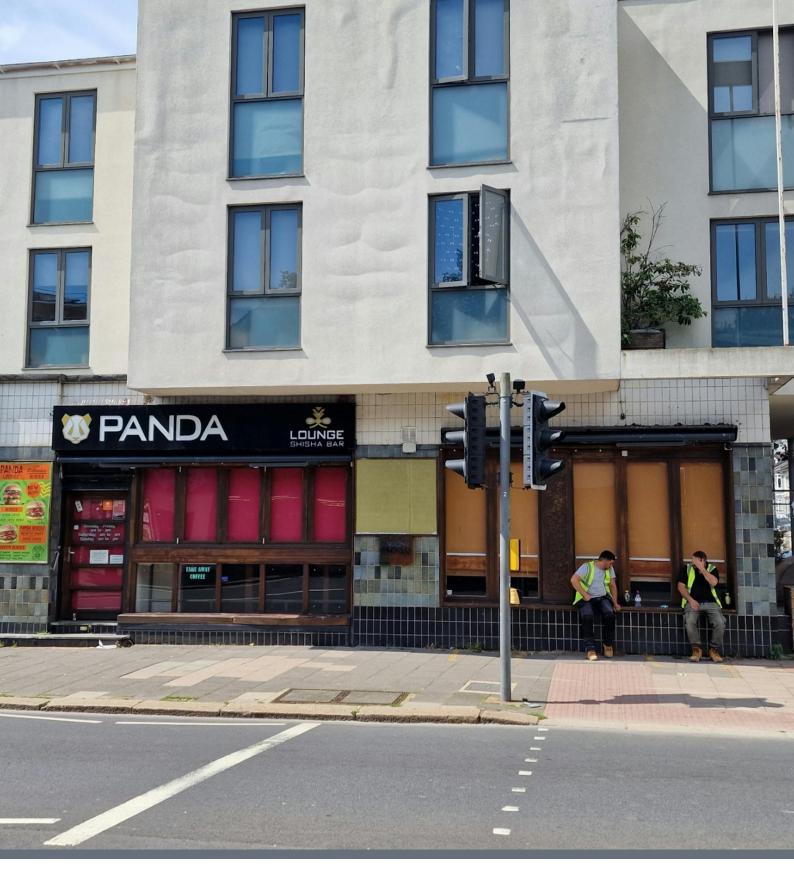

## Description

A prominent corner retail unit, comprising a ground floor retail space that has most recently traded as a café/lounge bar, which held an alcohol license. The unit is arranged as a split level premises with the northern section arranged on a higher level. (The basement is available if required by separate negotiation)

#### Location

Situated on the corner of Caledonian Road & Lewes Road a busy commercial thoroughfare with a significant number of residential dwellings around it & well known for his popularity with students.