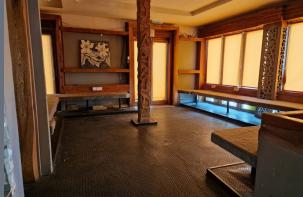

#### Accommodation

The accommodation comprises the following areas:

| Name                              | sq ft | sq m  |
|-----------------------------------|-------|-------|
| Ground - Ground Floor Retail Unit | 720   | 66.89 |
| Basement - Possible storage       | 325   | 30.19 |
| Total                             | 1,045 | 97.08 |

## Description

A prominent corner retail unit, comprising a ground floor retail space that has most recently traded as a café/lounge bar, which held an alcohol license. The unit is arranged as a split level premises with the northern section arranged on a higher level. (The basement is available if required by separate negotiation)