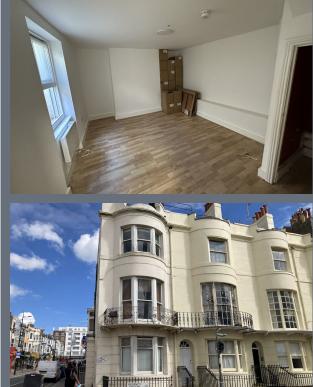

## **BACK OFFICE, BASEMENT**

21 Regency Square, Brighton, BN1 2FH

Office To Let 156 SQ FT

Tel:01273 672 999 Website:www.eightfold.agency

## Description

An array of recently refurbished office suites situated within an imposing & well presented building. Several offices face south & benefitting from great coastal views. The refurbishment that has taken place includes decoration of the space & communal areas.

## Location

The property is situated on the corner of Preston Street & Regency Square one of Brighton's famous iconic squares fronting the seafront. The central location provides great access throughout the city of Brighton and Hove. Nearby occupiers include Caffé Nero, KFC & Subway whilst Churchill Square Shopping Centre is also near by.