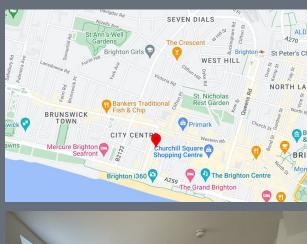

## Location

The property is situated on the corner of Preston Street & Regency Square one of Brighton's famous iconic squares fronting the seafront. The central location provides great access throughout the city of Brighton and Hove. Nearby occupiers include Caffé Nero, KFC & Subway whilst Churchill Square Shopping Centre is also near by.

21 Regency Square, Brighton, BN1

created on edozo

Plotted Scale - 1:500