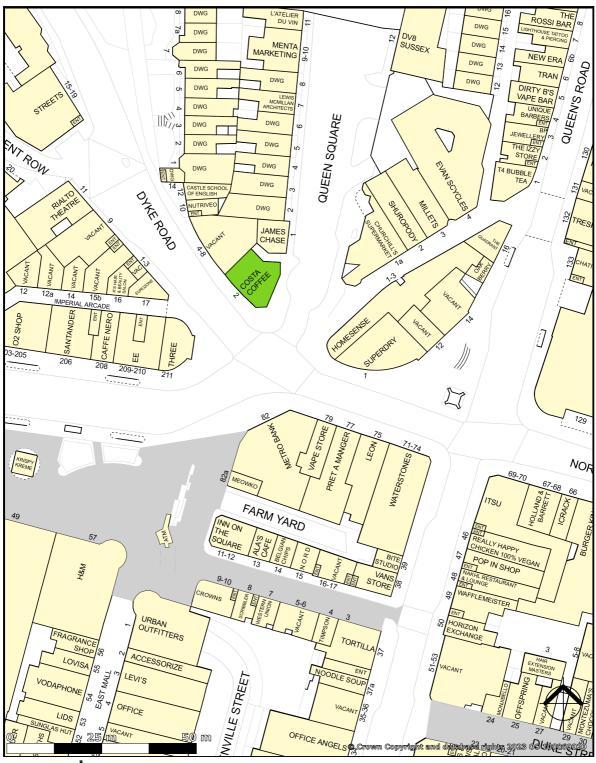

#### Location

Situated on the 2nd floor of this imposing building that has aspects overlooking both Dyke Road & Queens Square in central Brighton. The offices provide fantastic access to Churchill Square Shopping Centre, Brighton Station, Brighton Beach, The North Laine & The Lanes all of which are no more than a few minutes walk away. Nearby occupiers include Boots, Nando's, Burger King, Marks & Spencer, Costa, Pret, Leon & Metro Bank.