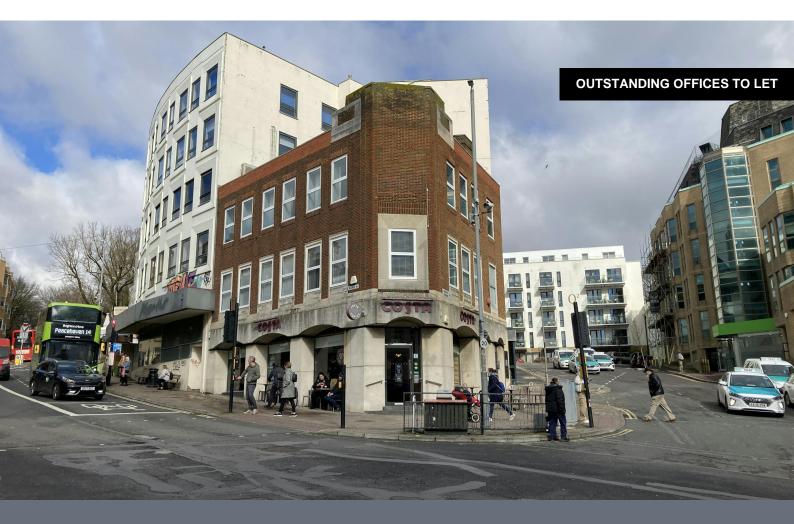

**2nd Floor** 2 Dyke Road, Brighton, BN1 3FE

GREAT CITY CENTRE OFFICES WITH OUTSATNDING VIEWS-AVAILABLE SEPTEMBER 2023

# 2nd Floor, 2 Dyke Road, Brighton, BN1 3FE

#### Location

Situated on the 2nd floor of this imposing building that has aspects overlooking both Dyke Road & Queens Square in central Brighton. The offices provide fantastic access to Churchill Square Shopping Centre, Brighton Station, Brighton Beach, The North Laine & The Lanes all of which are no more than a few minutes walk away. Nearby occupiers include Boots, Nando's, Burger King, Marks & Spencer, Costa, Pret, Leon & Metro Bank.