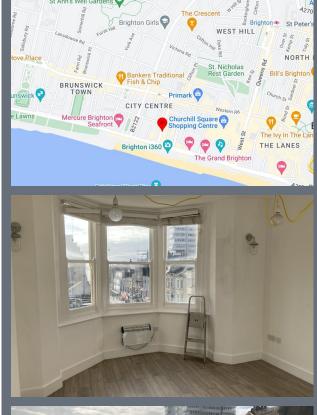

## Description

An array of recently refurbished office suites situated within an imposing & well presented building. Several offices face south & benefitting from great coastal views. The refurbishment that has taken place includes decoration of the space & communal areas.

#### Location

The property is situated on the corner of Preston Street & Regency Square one of Brighton's famous iconic squares fronting the seafront. The central location provides great access throughout the city of Brighton and Hove. Nearby occupiers include Caffé Nero, KFC & Subway whilst Churchill Square Shopping Centre is also near by.