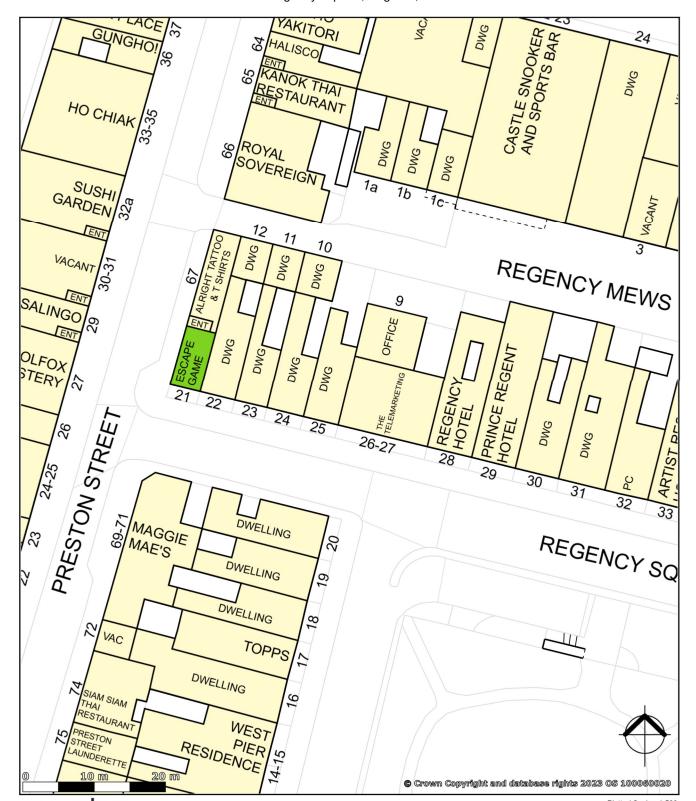

# 21 REGENCY SQUARE

Brighton, BN1 2FH

AN ARRAY OF GREAT CENTRAL OFFICE SUITES TO LET

123 TO 258 SQ FT

Tel:01273 672 999 Website:www.eightfold.agency

#### Location

The property is situated on the corner of Preston Street & Regency Square one of Brighton's famous iconic squares fronting the seafront. The central location provides great access throughout the city of Brighton and Hove. Nearby occupiers include Caffé Nero, KFC & Subway whilst Churchill Square Shopping Centre is also near by.