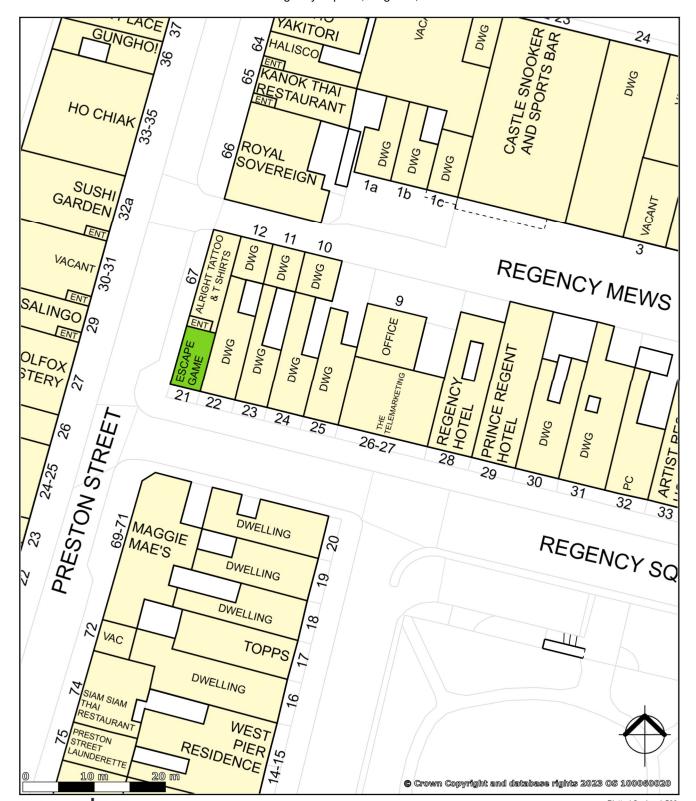

# 21 REGENCY SQUARE

Brighton, BN1 2FH

AN ARRAY OF GREAT CENTRAL OFFICE SUITES TO LET

123 TO 258 SQ FT

Tel:01273 672 999 Website:www.eightfold.agency

### Location

The property is situated on the corner of Preston Street & Regency Square one of Brighton's famous iconic squares fronting the seafront. The central location provides great access throughout the city of Brighton and Hove. Nearby occupiers include Caffé Nero, KFC & Subway whilst Churchill Square Shopping Centre is also near by.