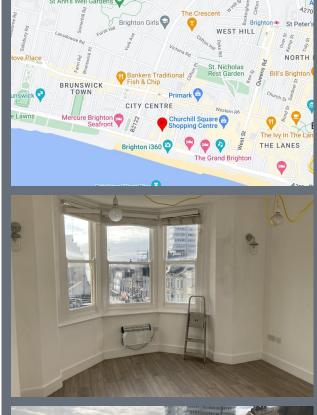

## Description

An array of recently refurbished office suites situated within an imposing & well presented building. Several offices face south & benefitting from great coastal views. The refurbishment that has taken place includes decoration of the space & communal areas.

### Location

The property is situated on the corner of Preston Street & Regency Square one of Brighton's famous iconic squares fronting the seafront. The central location provides great access throughout the city of Brighton and Hove. Nearby occupiers include Caffé Nero, KFC & Subway whilst Churchill Square Shopping Centre is also near by.