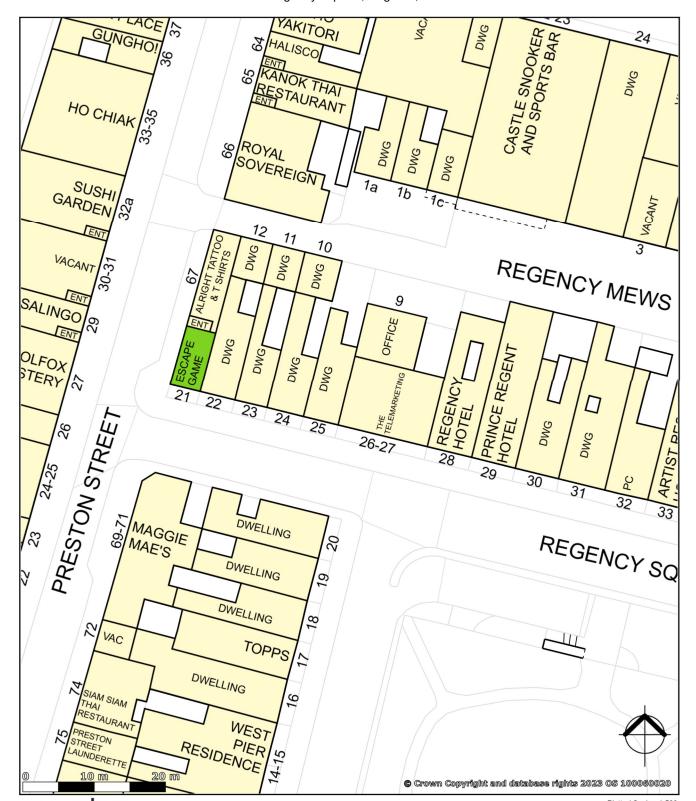

# 21 REGENCY SQUARE

Brighton, BN1 2FH

AN ARRAY OF GREAT CENTRAL OFFICE SUITES TO LET

123 TO 185 SQ FT

#### Location

The property is situated on the corner of Preston Street & Regency Square one of Brighton's famous iconic squares fronting the seafront. The central location provides great access throughout the city of Brighton and Hove. Nearby occupiers include Caffé Nero, KFC & Subway whilst Churchill Square Shopping Centre is also near by.