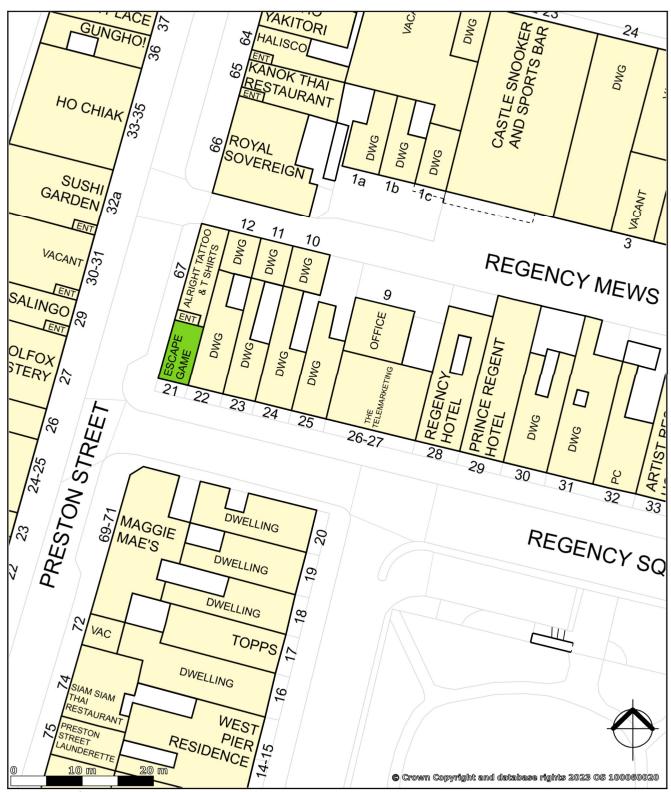

## Location

The property is situated on the corner of Preston Street & Regency Square one of Brighton's famous iconic squares fronting the seafront. The central location provides great access throughout the city of Brighton and Hove. Nearby occupiers include Caffé Nero, KFC & Subway whilst Churchill Square Shopping Centre is also near by.

21 Regency Square, Brighton, BN1

created on edozo

Plotted Scale - 1:500