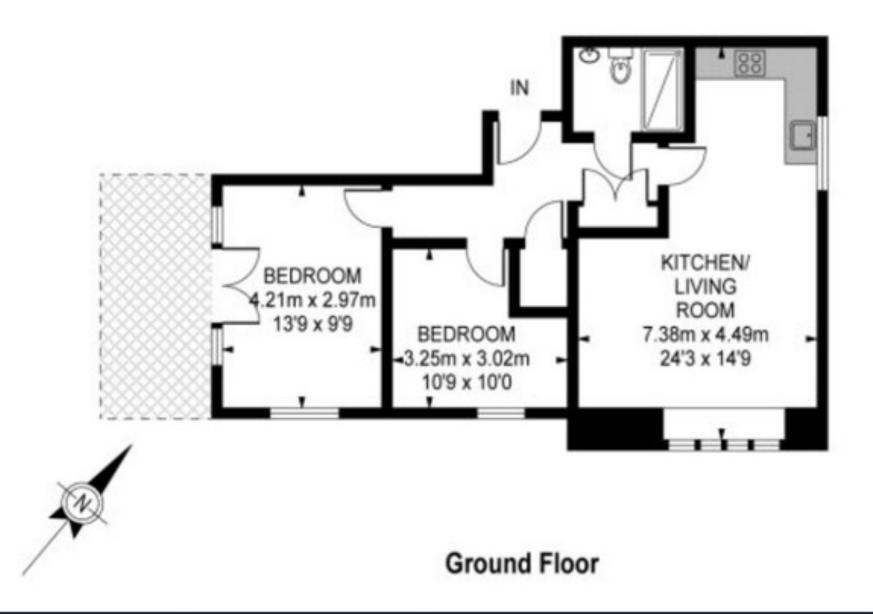

## Available For Sale or To Let

Two Bedroom ground floor apartment offering spacious and well presented interior. The apartment is presented in good condition and comprises two bedrooms, master bedroom with doors leading to a private terrace, modern white bathroom suite and open plan kitchen living area.