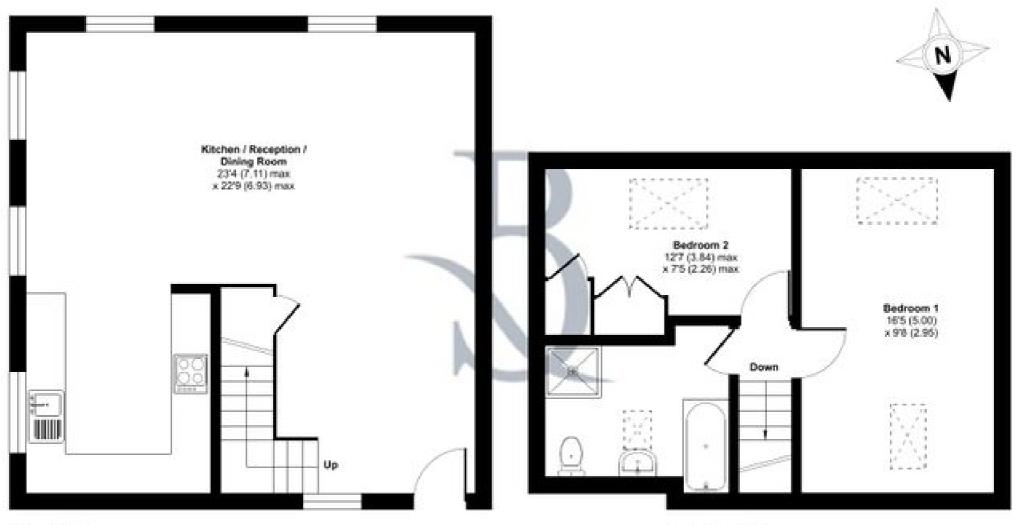

#### Accommodation

The spacious duplex maisonette comprises: large open plan living/dining room, kitchen with good quality appliances including fridge, freezer, washing machine, dishwasher, gas hob and electric oven. To the second floor there are two good sized bedrooms and bathroom. Allocated parking and gas central heating.

Lease - 99 years as from the 1st November 1982

Ground Rent £293 per annum approx

Service Charge £366 per annum approx

**FIRST FLOOR** 

SECOND FLOOR