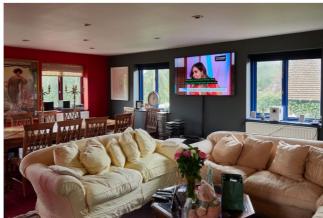

#### Accommodation

The spacious duplex maisonette comprises: large open plan living/dining room, kitchen with good quality appliances including fridge, freezer, washing machine, dishwasher, gas hob and electric oven. To the second floor there are two good sized bedrooms and bathroom. Allocated parking and gas central heating.