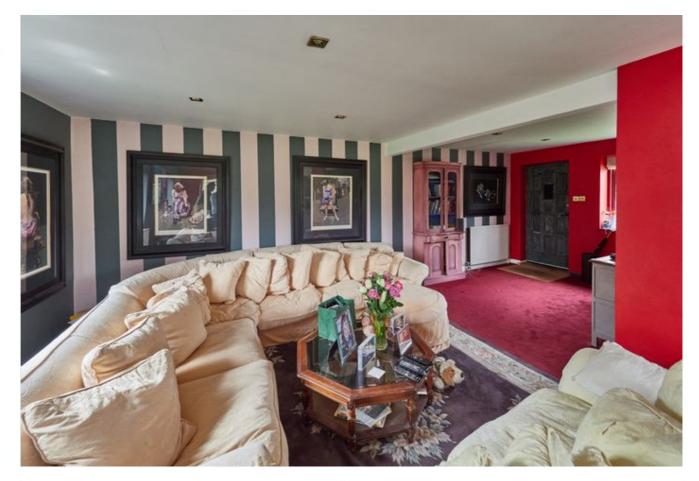

#### Accommodation

The spacious duplex maisonette comprises: large open plan living/dining room, kitchen with good quality appliances including fridge, freezer, washing machine, dishwasher, gas hob and electric oven. To the second floor there are two good sized bedrooms and bathroom. Allocated parking and gas central heating.