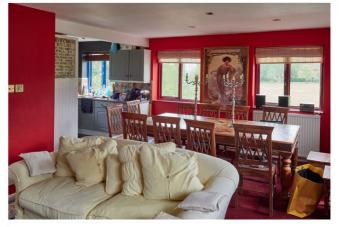

#### Accommodation

The spacious duplex maisonette comprises: large open plan living/dining room, kitchen with good quality appliances including fridge, freezer, washing machine, dishwasher, gas hob and electric oven. To the second floor there are two good sized bedrooms and bathroom. Allocated parking and gas central heating.