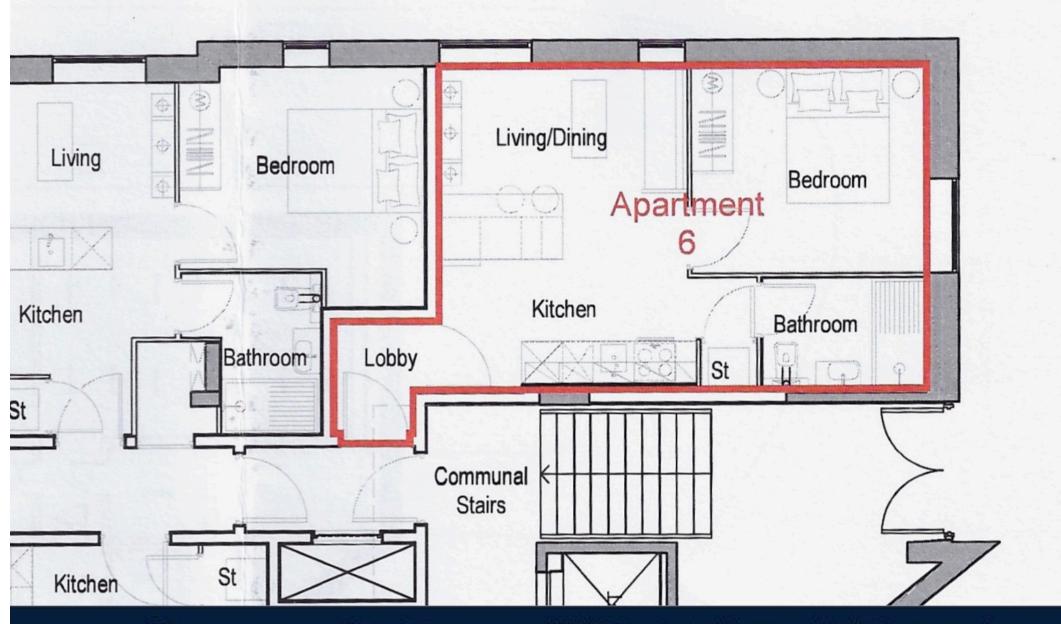

### NO UPPER CHAIN

A One bedroom apartment, Communal Entrance and lifts, Stunning open plan kitchen/ breakfast area, Living / dining room, Double bedroom with fitted wardrobes, Luxury shower room, Secure underground parking for 1 car, EPC rating C, Located in the heart of all the New Town facilities and amenities

### Summary

This stunning one bedroom apartment that is ideal for a first time purchase or buy to let that is located in the heart of the new town and within walking distance to all local amenities.

Communal entrance with lift and door to apartment. Entrance door to hallway, open plan living room with contemporary fitted kitchen and central island, modern shower room and double bedroom. Covered and secure parking for one car.