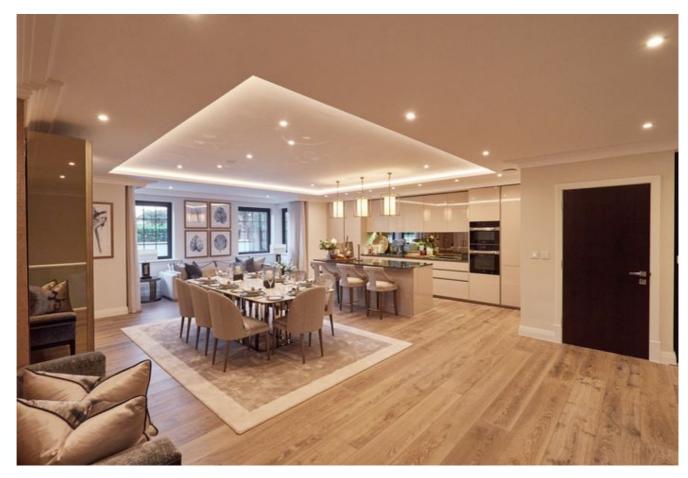

# **Apartment Specifications**

Wet underfloor heating to all rooms including bathrooms shower rooms and cloakrooms

Air conditioning to Penthouse principal rooms and principal bedroom

Integrated Miele appliances - glass/steel oven, microwave combination oven, dishwasher and fridge/freezer Free standing Miele washing machine and tumble dryer Bespoke fitted or walk-in wardrobes to all bedrooms with integrated lighting

(All distances and times are approximate)

(Photos are of the show apartment only)