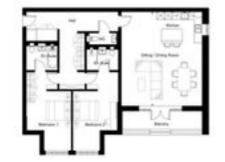

# **APARTMENT 2**

2 BEDROOM GROUND FLOOR APARTMENT 122 IT SQH! LEH SQFT! SITTING/ DINING ROOM/ KITCHEN 7.36 x 6.31, 24/2 x 20/8 BEDROOM1 4.66 x 3.51, 153 x 176 BEDROOM 2 466 + 3.47, 193 + 115

WELLINGTON COURT LOWER GROUND FLOOR GROUND FLOOR