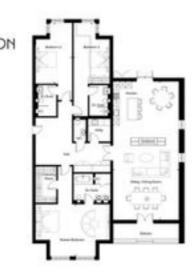

### APARTMENT 5

4 BEORDOM FIRST FLOOR APARTMENT 255.39 LOH?, 2,747 LOFT

SITTING/ DINING ROOM/ KITCHEN 15.27 x 6.3, 43 6 x 2018 TV / FAMILY ROOM/ STUDY 5.45 + 3.79. 17/11 + 12/5 HASTER BEDROOM 7.08 x 5.00, 25'5 x M/S BEDROOM 2 5.85 x 5.47, 192 x 175