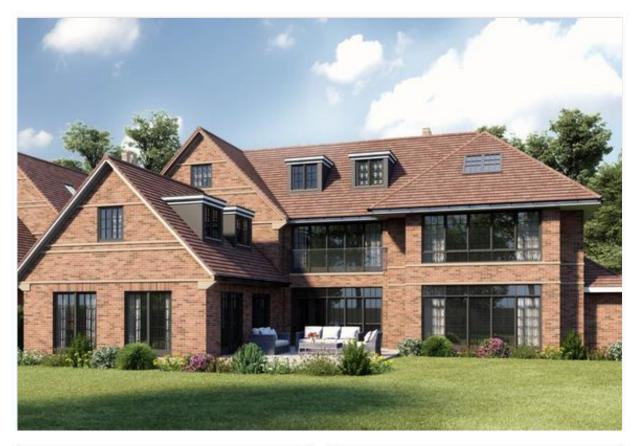

# **8 GROVE ROAD**

#### Beaconsfield, Buckinghamshire HP9 1UP

A spectacular new seven bedroom detached family residence in an "Arts & Crafts" design due for completion in summer 2024 occupying four floors of 11,464 sqft including swimming pool and positioned in one of Beaconsfield's prime residential roads. This outstanding new build home is under construction via Concierge Group and will enjoy four levels of both accommodation and recreational areas and designed to enjoy outstanding space for the modern family.

#### Accommodation comprises

Lower Ground Floor with approx gross internal floor area of 3121 sqft: Games room, cinema and swimming pool and spa complex. Ground Floor with approx gross internal floor area of 3132 sqft: Entrance lobby to a reception hallway with central staircase with principal receptions leading off. Downstairs cloakroom and separate coats room, family room, study, dining room, 44'2 x 36'8 L shaped impressive kitchen breakfast / sitting room and separate utility room. First Floor with approx gross internal floor area of 3035 sqft: Master bedroom suite & dressing room (bedroom area 47'8 x 18'4), three further bedrooms all with en-suites and dressing rooms. Second Floor with approx gross internal floor area of 1894 sqft: Three further bedrooms all with en suites

FOR FURTHER SPECIFICATIONS ETC PLEASE VISIT OUR WEBSITE

CGI'S ARE PROVIDED AS A GUIDE ONLY