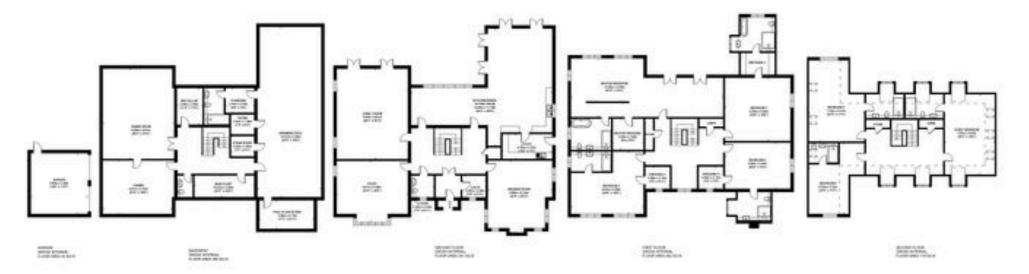

#### Accommodation comprises

Lower Ground Floor with approx gross internal floor area of 3121 sqft: Games room, cinema and swimming pool and spa complex. Ground Floor with approx gross internal floor area of 3132 sqft: Entrance lobby to a reception hallway with central staircase with principal receptions leading off. Downstairs cloakroom and separate coats room, family room, study, dining room, 44'2 x 36'8 L shaped impressive kitchen breakfast / sitting room and separate utility room. First Floor with approx gross internal floor area of 3035 sqft: Master bedroom suite & dressing room (bedroom area 47'8 x 18'4), three further bedrooms all with en-suites and dressing rooms. Second Floor with approx gross internal floor area of 1894 sqft: Three further bedrooms all with en suites