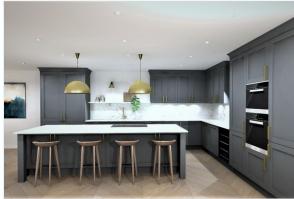

#### Accommodation comprises

Lower Ground Floor with approx gross internal floor area of 3121 sqft: Games room, cinema and swimming pool and spa complex. Ground Floor with approx gross internal floor area of 3132 sqft: Entrance lobby to a reception hallway with central staircase with principal receptions leading off. Downstairs cloakroom and separate coats room, family room, study, dining room, 44'2 x 36'8 L shaped impressive kitchen breakfast / sitting room and separate utility room. First Floor with approx gross internal floor area of 3035 sqft: Master bedroom suite & dressing room (bedroom area 47'8 x 18'4), three further bedrooms all with en-suites and dressing rooms. Second Floor with approx gross internal floor area of 1894 sqft: Three further bedrooms all with en suites