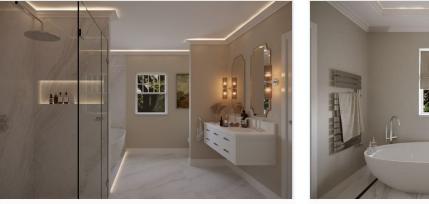

#### Accommodation comprises

Lower Ground Floor with approx gross internal floor area of 3121 sqft: Games room, cinema and swimming pool and spa complex. Ground Floor with approx gross internal floor area of 3132 sqft: Entrance lobby to a reception hallway with central staircase with principal receptions leading off. Downstairs cloakroom and separate coats room, family room, study, dining room, 44'2 x 36'8 L shaped impressive kitchen breakfast / sitting room and separate utility room. First Floor with approx gross internal floor area of 3035 sqft: Master bedroom suite & dressing room (bedroom area 47'8 x 18'4), three further bedrooms all with en-suites and dressing rooms. Second Floor with approx gross internal floor area of 1894 sqft: Three further bedrooms all with en suites

FOR FURTHER SPECIFICATIONS ETC PLEASE VISIT OUR WEBSITE

CGI'S ARE PROVIDED AS A GUIDE ONLY