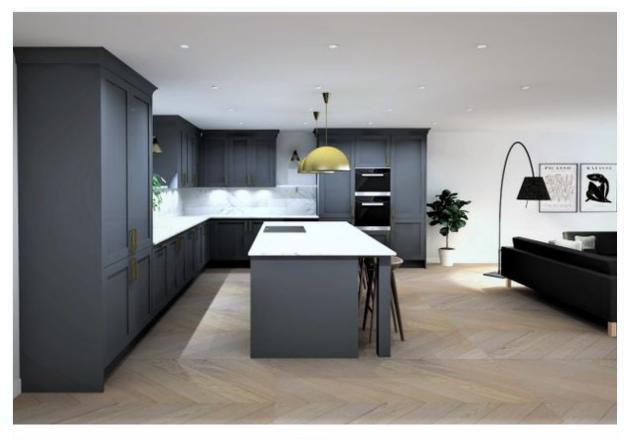

#### Accommodation comprises

Lower Ground Floor with approx gross internal floor area of 3121 sqft: Games room, cinema and swimming pool and spa complex. Ground Floor with approx gross internal floor area of 3132 sqft: Entrance lobby to a reception hallway with central staircase with principal receptions leading off. Downstairs cloakroom and separate coats room, family room, study, dining room, 44'2 x 36'8 L shaped impressive kitchen breakfast / sitting room and separate utility room. First Floor with approx gross internal floor area of 3035 sqft: Master bedroom suite & dressing room (bedroom area 47'8 x 18'4), three further bedrooms all with en-suites and dressing rooms. Second Floor with approx gross internal floor area of 1894 sqft: Three further bedrooms all with en suites