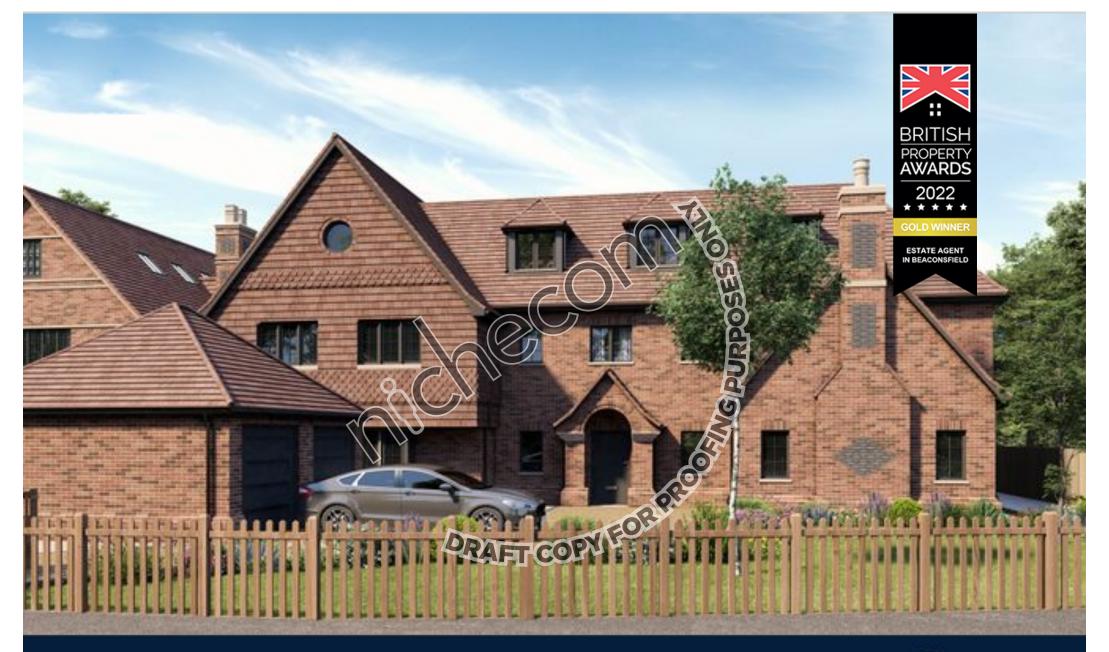

# **8 GROVE ROAD**

#### Beaconsfield, Buckinghamshire HP9 1UP

A spectacular new seven bedroom detached family residence in an "Arts & Crafts" design due for completion in summer 2024 occupying four floors of 11,464 sqft including swimming pool and positioned in one of Beaconsfield's prime residential roads. This outstanding new build home is under construction via Concierge Group and will enjoy four levels of both accommodation and recreational areas and designed to enjoy outstanding space for the modern family.

#### Accommodation comprises

Lower Ground Floor with approx gross internal floor area of 3121 sqft: Games room, cinema and swimming pool and spa complex. Ground Floor with approx gross internal floor area of 3132 sqft: Entrance lobby to a reception hallway with central staircase with principal receptions leading off. Downstairs cloakroom and separate coats room, family room, study, dining room, 44'2 x 36'8 L shaped impressive kitchen breakfast / sitting room and separate utility room. First Floor with approx gross internal floor area of 3035 sqft: Master bedroom suite & dressing room (bedroom area 47'8 x 18'4), three further bedrooms all with en-suites and dressing rooms. Second Floor with approx gross internal floor area of 1894 sqft: Three further bedrooms all with en suites