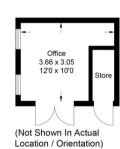

## 25 Shepherds Lane

Approximate Gross Internal Area Ground Floor = 65.4 sq m / 704 sq ft First Floor = 58.0 sg m / 624 sg ft Office = 11.1 sq m / 119 sq ft Total = 134.5 sq m / 1.447 sq ft

This plan is for layout guidance only. Not drawn to scale unless stated. Windows and door openings are approximate. Whilst every care is taken in the preparation of this plan, please check all dimensions, shapes and compass bearings before making any decisions reliant upon them © CJ Property Marketing Ltd Produced for Ashington Page