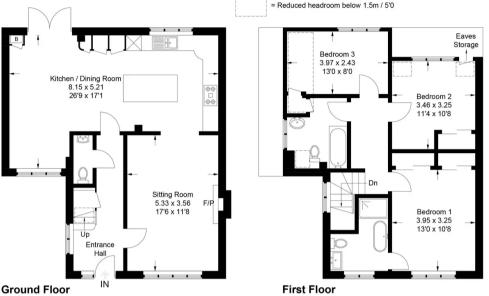

## 25 Shepherds Lane

Approximate Gross Internal Area Ground Floor = 65.4 sq m / 704 sq ft First Floor = 58.0 sg m / 624 sg ft Office = 11.1 sq m / 119 sq ft Total = 134.5 sq m / 1.447 sq ft

This plan is for layout guidance only. Not drawn to scale unless stated. Windows and door openings are approximate. Whilst every care is taken in the preparation of this plan, please check all dimensions, shapes and compass bearings before making any decisions reliant upon them © CJ Property Marketing Ltd Produced for Ashington Page