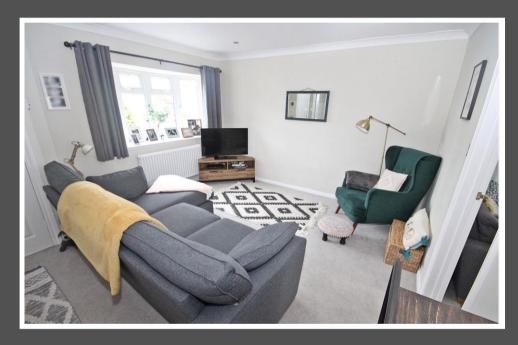

The ground floor features an entrance lobby, cloakroom, lounge, and an exceptional kitchen/dining room with bi-fold doors, Velux skylights, and modern appliances. Upstairs, three bedrooms and a family bathroom await. Additional highlights include double glazed windows, gas central heating, and a westerly facing rear garden with a patio and garage access. A driveway provides off-road parking.