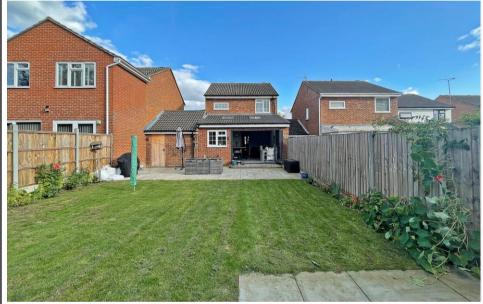

The ground floor features an entrance lobby, cloakroom, lounge, and an exceptional kitchen/dining room with bi-fold doors, Velux skylights, and modern appliances. Upstairs, three bedrooms and a family bathroom await. Additional highlights include double glazed windows, gas central heating, and a westerly facing rear garden with a patio and garage access. A driveway provides off-road parking.