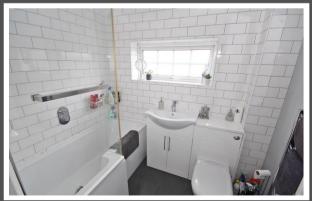

The ground floor features an entrance lobby, cloakroom, lounge, and an exceptional kitchen/dining room with bi-fold doors, Velux skylights, and modern appliances. Upstairs, three bedrooms and a family bathroom await. Additional highlights include double glazed windows, gas central heating, and a westerly facing rear garden with a patio and garage access. A driveway provides off-road parking.