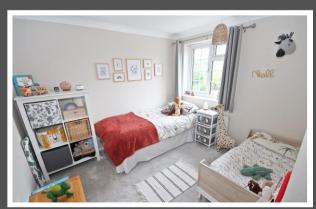

The ground floor features an entrance lobby, cloakroom, lounge, and an exceptional kitchen/dining room with bi-fold doors, Velux skylights, and modern appliances. Upstairs, three bedrooms and a family bathroom await. Additional highlights include double glazed windows, gas central heating, and a westerly facing rear garden with a patio and garage access. A driveway provides off-road parking.