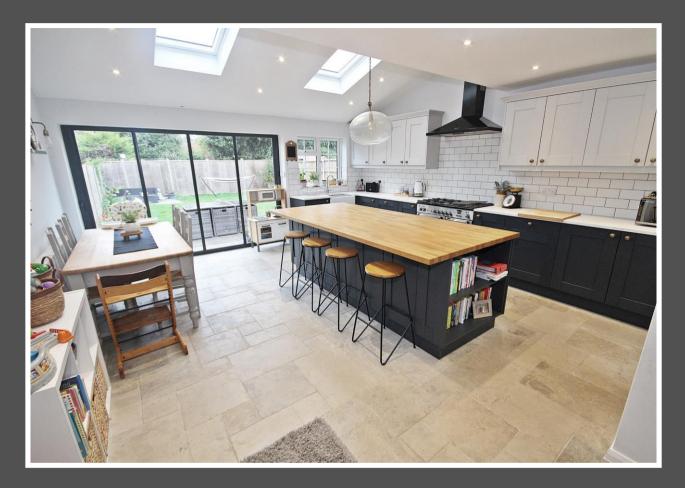

The ground floor features an entrance lobby, cloakroom, lounge, and an exceptional kitchen/dining room with bi-fold doors, Velux skylights, and modern appliances. Upstairs, three bedrooms and a family bathroom await. Additional highlights include double glazed windows, gas central heating, and a westerly facing rear garden with a patio and garage access. A driveway provides off-road parking.

This property is presented by Duncan Stead - a Love Homes property expert with over 25 years' experience.

Find out more about this property by scanning the QR code.

1.7m

Tenure: Freehold

Council Tax: D

"We've really enjoyed living in Westoning over the last 6 years, everyone is so welcoming and friendly. Obviously our favourite room is the kitchen – we always wanted a big open plan space so extending a few years ago made it all happen. It's lovely, especially with the bi-folds open and the sun out and just perfect for entertaining friends and family. We think it is a homely home and hopefully all the new owner needs to do is move in and put their feet up!"