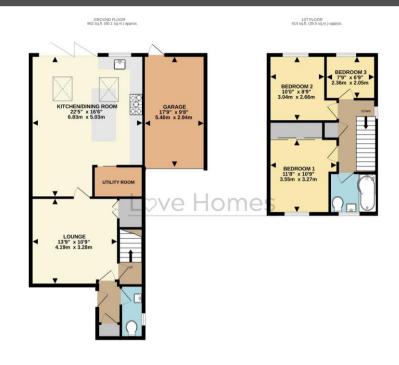

The ground floor features an entrance lobby, cloakroom, lounge, and an exceptional kitchen/dining room with bi-fold doors, Velux skylights, and modern appliances. Upstairs, three bedrooms and a family bathroom await. Additional highlights include double glazed windows, gas central heating, and a westerly facing rear garden with a patio and garage access. A driveway provides off-road parking.