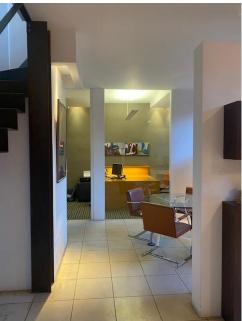

# Description

The property comprises of an attractive, mid-terraced loft-styled office building of masonry construction with pitched tiled roof over.

The accommodation comprises ground, first and second floor office space which can be split to horizontally to create three self-contained floor plates with access from an external stairwell.

The space has been thoughtfully presented and provides reception, board room, casual meeting space and a glazed office space. WC and kitchen facilities are also provided.

A feature cantilever staircase provides access on to the first floor which is predominantly open plan with some additional cellular stores / office space. WC and kitchen facilities are also provided.

The second-floor space provides open plan office accommodation with feature crittall meeting room, mezzanine office space, WC facilities and kitchenette.

Externally the property benefits from two secure car parking spaces.