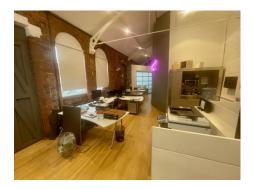

The space has been thoughtfully presented and provides reception, board room, casual meeting space and a glazed office space. WC and kitchen facilities are also provided.

A feature cantilever staircase provides access on to the first floor which is predominantly open plan with some additional cellular stores / office space. WC and kitchen facilities are also provided.

The second-floor space provides open plan office accommodation with feature crittall meeting room, mezzanine office space, WC facilities and kitchenette.

Externally the property benefits from two secure car parking spaces.