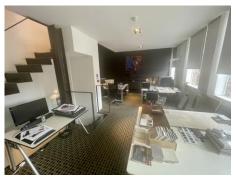

The space has been thoughtfully presented and provides reception, board room, casual meeting space and a glazed office space. WC and kitchen facilities are also provided.

A feature cantilever staircase provides access on to the first floor which is predominantly open plan with some additional cellular stores / office space. WC and kitchen facilities are also provided.

The second-floor space provides open plan office accommodation with feature crittall meeting room, mezzanine office space, WC facilities and kitchenette.

Externally the property benefits from two secure car parking spaces.