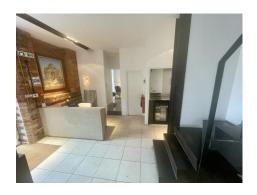

# Description

The property comprises of an attractive, mid-terraced loft-styled office building of masonry construction with pitched tiled roof over.

The accommodation comprises ground, first and second floor office space which can be split to horizontally to create three self-contained floor plates with access from an external stairwell.

The space has been thoughtfully presented and provides reception, board room, casual meeting space and a glazed office space. WC and kitchen facilities are also provided.

A feature cantilever staircase provides access on to the first floor which is predominantly open plan with some additional cellular stores / office space. WC and kitchen facilities are also provided.