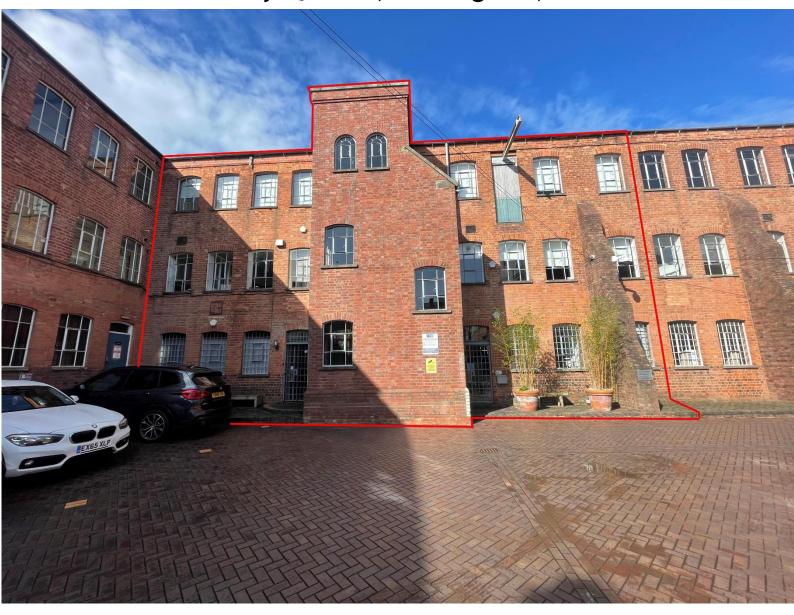

# Vittoria Works, Vittoria Street, Jewellery Quarter, Birmingham, B1 3PE

# Location

The property is located within the gated confines of Vittoria Works, accessed from Vittoria Road in the heart of Birmingham's historic and vibrant Jewellery Quarter.

The premises are situated only a short distance from St Paul's Square and just over ½ mile from Brindley Place and Birmingham City Centre.

# Description

The property comprises of an attractive, mid-terraced loft-styled office building of masonry construction with pitched tiled roof over.

The accommodation comprises ground, first and second floor office space which can be split to horizontally to create three self-contained floor plates with access from an external stairwell.