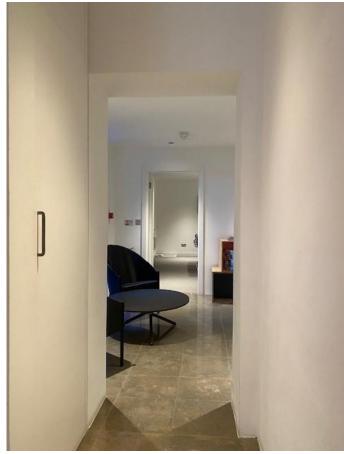

# Description

The property comprises of an attractive, mid-terraced loft-styled office building of masonry construction with pitched tiled roof over.

The accommodation comprises ground, first and second floor office space which can be split to horizontally to create three self-contained floor plates with access from an external stairwell.

The space has been thoughtfully presented and provides reception, board room, casual meeting space and a glazed office space. WC and kitchen facilities are also provided.

A feature cantilever staircase provides access on to the first floor which is predominantly open plan with some additional cellular stores / office space. WC and kitchen facilities are also provided.

The second-floor space provides open plan office accommodation with feature crittall meeting room, mezzanine office space, WC facilities and kitchenette.

Externally the property benefits from two secure car parking spaces.