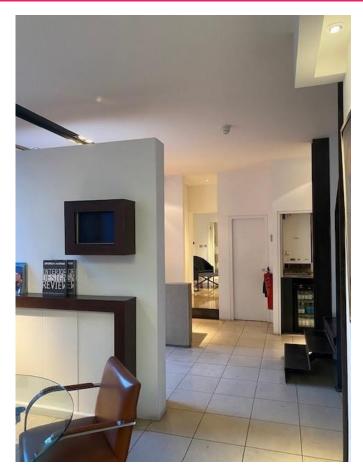

# Description

The property comprises of an attractive, mid-terraced loft-styled office building of masonry construction with pitched tiled roof over.

The accommodation comprises ground, first and second floor office space which can be split to horizontally to create three self-contained floor plates with access from an external stairwell.

The space has been thoughtfully presented and provides reception, board room, casual meeting space and a glazed office space. WC and kitchen facilities are also provided.

A feature cantilever staircase provides access on to the first floor which is predominantly open plan with some additional cellular stores / office space. WC and kitchen facilities are also provided.

The second-floor space provides open plan office accommodation with feature crittall meeting room, mezzanine office space, WC facilities and kitchenette.

Externally the property benefits from two secure car parking spaces.