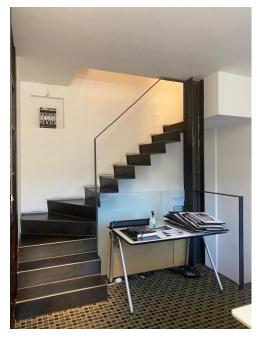

# Description

The property comprises of an attractive, mid-terraced loft-styled office building of masonry construction with pitched tiled roof over.

The accommodation comprises ground, first and second floor office space which can be split to horizontally to create three self-contained floor plates with access from an external stairwell.

The space has been thoughtfully presented and provides reception, board room, casual meeting space and a glazed office space. WC and kitchen facilities are also provided.

A feature cantilever staircase provides access on to the first floor which is predominantly open plan with some additional cellular stores / office space. WC and kitchen facilities are also provided.

The second-floor space provides open plan office accommodation with feature crittall meeting room, mezzanine office space, WC facilities and kitchenette.

Externally the property benefits from two secure car parking spaces.