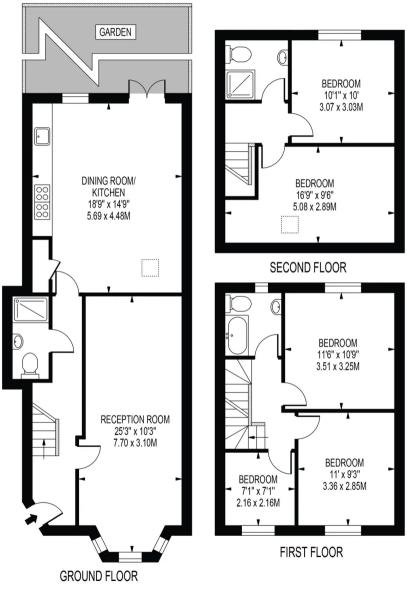

#### APPROXIMATE GROSS INTERNAL FLOOR AREA: 1353 SQ FT - 125.74 SQ M

FOR ILLUSTRATION PURPOSES ONLY

THIS FLOOR PLAN SHOULD BE USED AS A GENERAL OUTLINE FOR GUIDANCE ONLY AND DOES NOT CONSTITUTE IN WHOLE OR IN PART AN OFFER OR CONTRACT.

ANY INTENDING PURCHASER OR LESSEE SHOULD SATIESY THEMSELVES BY INSPECTION, SEARCHES, ENQUIRIES AND FULL SUVEY AS TO THE CORRECTNESS OF EACH STATEMENT.

ANY AREAS, IMEASUREMENTS OR DISTANCES QUOTED AREA PPROXIMATE AND SHOULD NOT BE USED TO VALUE A PROPERTY OR BE THE BASIS OF ANY SALE OR LET.