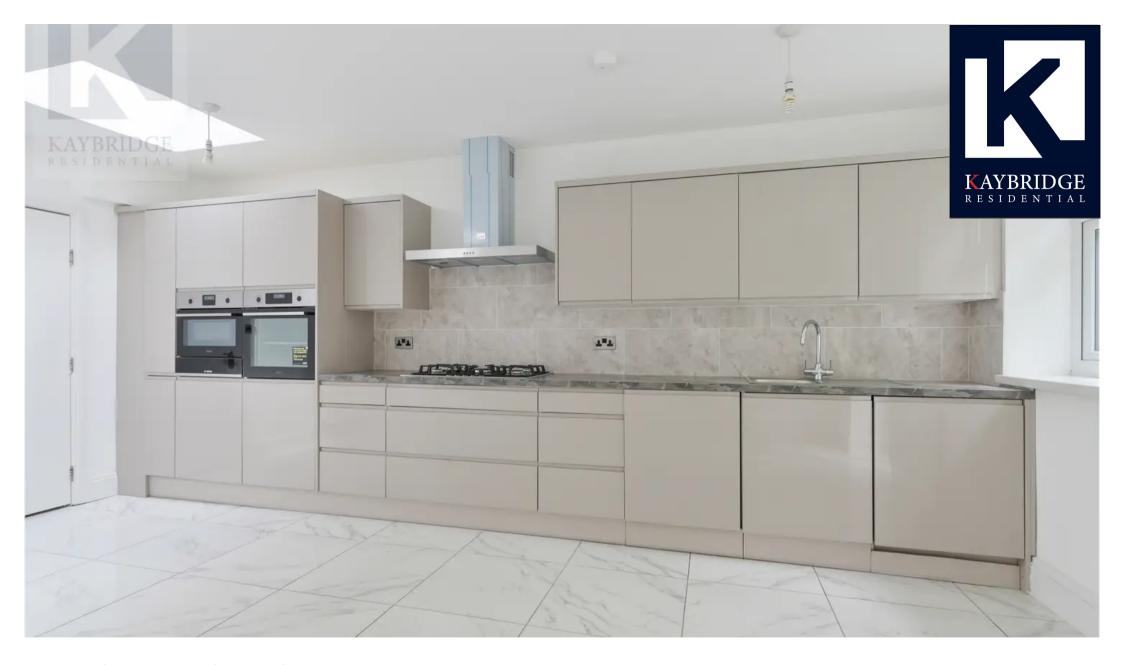

This stunning home has been meticulously finished to an exact standard and comprises welcoming entrance hall, downstairs shower room with W.C, a bright and spacious bay-fronted living room, ultra modern kitchen and an easy to maintain garden.