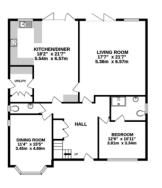

## This stunning property offers a spacious and luxurious living space in a desirable location.

The entrance hall leads to a bright reception room, a ground floor bedroom with ensuite and fitted wardrobes, and a large living room with Bi-fold doors and windows overlooking the beautiful rear garden.

The kitchen is fitted with high-quality appliances and cabinets and has a breakfast bar and a dining area. There is also a utility room with side access and a guest WC on the ground floor.

The first floor features a galleried landing, a master bedroom with ensuite and dressing area, two bedrooms with ensuites, and two more bedrooms that share a generous family bathroom.

 320 sq.ft. (29.7 sq.m.) approx.
 1337 sq.ft. (122.4 sq.m.) approx.
 1317 sq.ft. (122.4 sq.m.) approx.

Whilst every attents has been made to ensure the accuracy of the florigan containers, measurements of doors, windows, rooms and any other times are approximate and no responsibility is taken for any error, prospective parchaser. The services, systems and approximate and no responsibility is taken for any error, prospective parchaser. The services, systems and applicance shown have not been tested and no guarantee as to their operability or efficiency can be given.