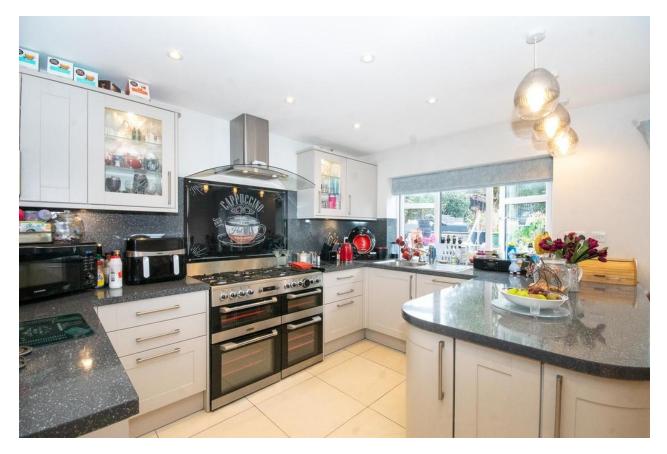

The kitchen is fitted with high-quality appliances and cabinets and has a breakfast bar and a dining area. There is also a utility room with side access and a guest WC on the ground floor.

The first floor features a galleried landing, a master bedroom with ensuite and dressing area, two bedrooms with ensuites, and two more bedrooms that share a generous family bathroom.