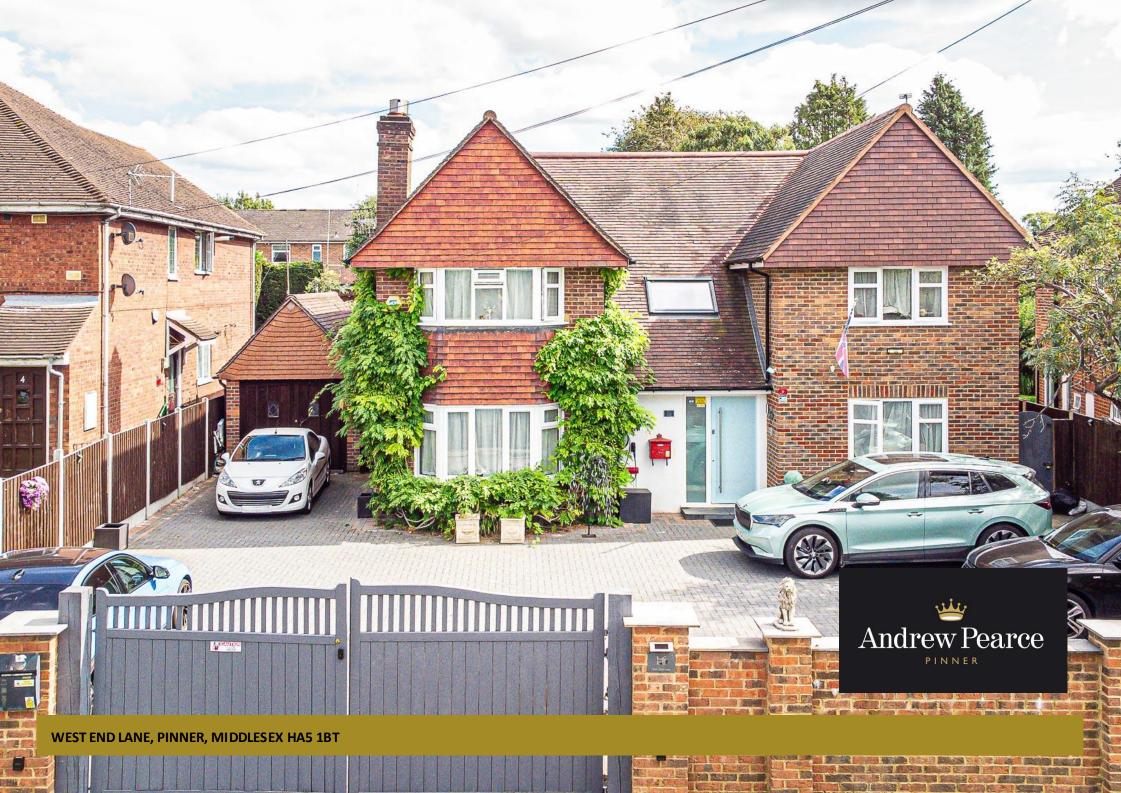

The rear garden is landscaped with a patio area, a heated swimming pool with a child safety cover, and a summer house with space for a hot tub.

The front driveway is walled and gated, and can accommodate 8+ cars. There is also a detached garage & workshop.

The property is located within walking distance to Pinner Village, which has local amenities and a Metropolitan Line Station. It is also in the catchment area for the popular West Lodge School.

 OUTBUILDING
 GROUND FLOOR
 1ST FLOOR