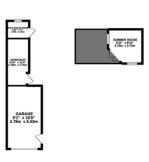

The rear garden is landscaped with a patio area, a heated swimming pool with a child safety cover, and a summer house with space for a hot tub.

The front driveway is walled and gated, and can accommodate 8+ cars. There is also a detached garage & workshop.

The property is located within walking distance to Pinner Village, which has local amenities and a Metropolitan Line Station. It is also in the catchment area for the popular West Lodge School.

 OUTBUILDING
 GROUND FLOOR
 1ST FLOOR

 320 sq.ft. (29.7 sq.m.) approx.
 1337 sq.ft. (122.4 sq.m.) approx.
 1317 sq.ft. (122.4 sq.m.) approx.

Whilst every attents has been made to ensure the accuracy of the florigan containers, measurements of doors, windows, rooms and any other times are approximate and no responsibility is taken for any error, prospective parchaser. The services, systems and approximate and no responsibility is taken for any error, prospective parchaser. The services, systems and applicance shown have not been tested and no guarantee as to their operability or efficiency can be given.