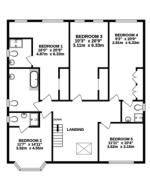

The kitchen is fitted with high-quality appliances and cabinets and has a breakfast bar and a dining area. There is also a utility room with side access and a guest WC on the ground floor.

The first floor features a galleried landing, a master bedroom with ensuite and dressing area, two bedrooms with ensuites, and two more bedrooms that share a generous family bathroom.

 320 sq.ft. (29.7 sq.m.) approx.
 1337 sq.ft. (122.4 sq.m.) approx.
 1317 sq.ft. (122.4 sq.m.) approx.

Whilst every attents has been made to ensure the accuracy of the florigan containers, measurements of doors, windows, rooms and any other times are approximate and no responsibility is taken for any error, prospective parchaser. The services, systems and approximate and no responsibility is taken for any error, prospective parchaser. The services, systems and applicance shown have not been tested and no guarantee as to their operability or efficiency can be given.