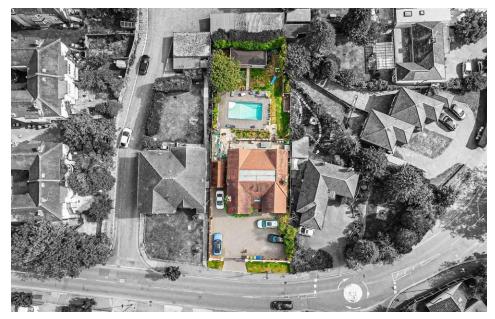

The rear garden is landscaped with a patio area, a heated swimming pool with a child safety cover, and a summer house with space for a hot tub.

The front driveway is walled and gated, and can accommodate 8+ cars. There is also a detached garage & workshop.

The property is located within walking distance to Pinner Village, which has local amenities and a Metropolitan Line Station. It is also in the catchment area for the popular West Lodge School.

 OUTBUILDING
 GROUND FLOOR
 1ST FLOOR