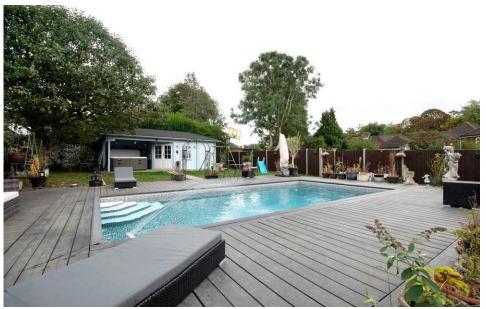

The rear garden is landscaped with a patio area, a heated swimming pool with a child safety cover, and a summer house with space for a hot tub.

The front driveway is walled and gated, and can accommodate 8+ cars. There is also a detached garage & workshop.