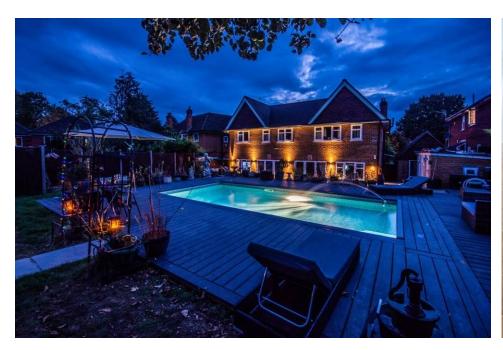

The rear garden is landscaped with a patio area, a heated swimming pool with a child safety cover, and a summer house with space for a hot tub.

The front driveway is walled and gated, and can accommodate 8+ cars. There is also a detached garage & workshop.