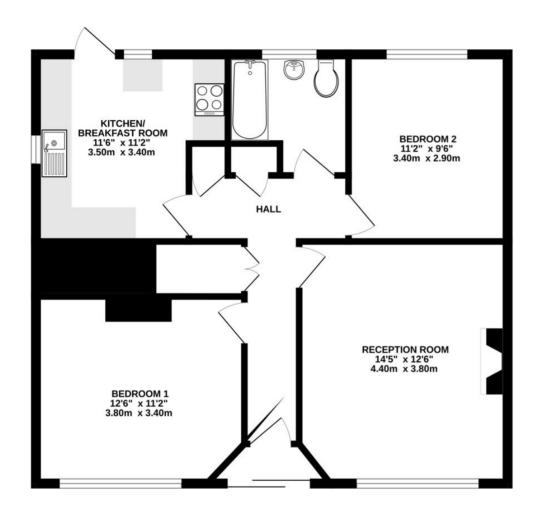

## GROUND FLOOR 691 sq.ft. (64.2 sq.m.) approx.

Whilst every attempt has been made to ensure the accuracy of the footpan contained here, measurements of doors, windows, rooms and any other terms are approximate and no responsibility is taken for any error, prospective purchaser. The services, systems and applicances shown have not been fested and no guarantee as to their operability or efficiency can be given.