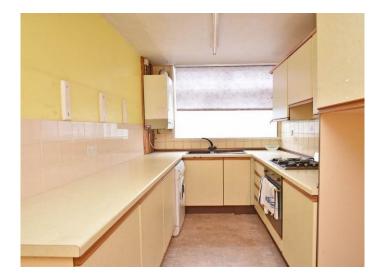

### **DINING KITCHEN**

With spacious dining area with under stairs cupboard. The kitchen comprises a range of fitted units with gas hob and electric oven. Space for appliances.