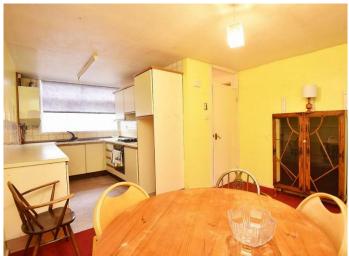

### **DINING KITCHEN**

With spacious dining area with under stairs cupboard. The kitchen comprises a range of fitted units with gas hob and electric oven. Space for appliances.