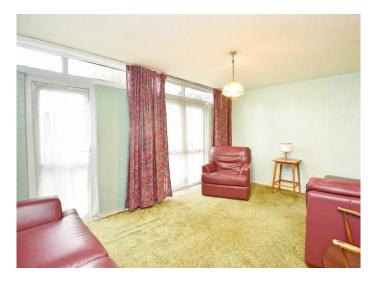

# GROUND FLOOR SITTING ROOM

A spacious reception room with window and glazed door overlooking the communal gardens.