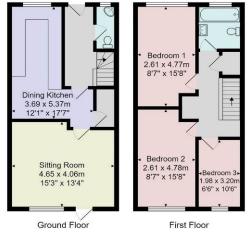

Tenure - Leasehold

**Council Tax Band - B** 

Total Area: 89.2 m² ... 960 ft²
All measurements are approximate and for display purposes only.

No liability is accepted by either the agency or Box Property Solutions Ltd as to the exact measurements of the rooms.