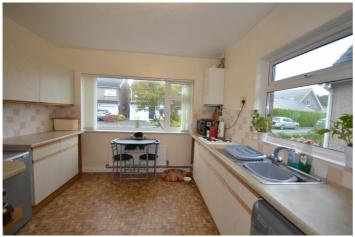

## **KITCHEN/DINER**

## 10' 10'' x 12' 9'' (3.3m x 3.89m)

Fitted base and wall units. Inset single drainer stainless steel sink unit. Fitted high level electric oven. Inset 4 ring electric hob. Space for upright fridge. Wall mounted Worcester combi gas boiler. Fitted larder cupboard.