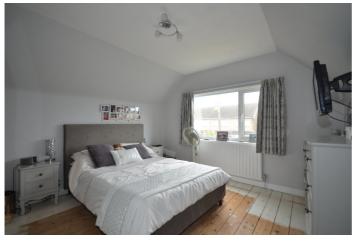

## TOILET

**BEDROOM 1 (front)** 

**BEDROOM 2 (rear)** 

Walk in airing cupboard. Fitted eaves storage. Fitted double door wardrobe.

Low flush WC: Wash hand basin.

11' x 11' 2'' (3.35m x 3.4m) Fitted wardrobe. Eaves storage area.