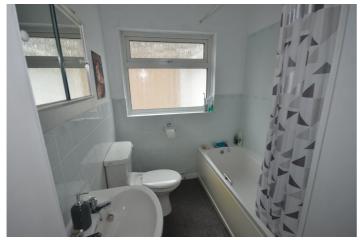

### 6' x 8' 4'' (1.83m x 2.54m)

White 3 piece suite comprising bath with electric shower over, tiled wall area. Low flush WC: Pedestal wash hand basin. Central heating radiator.