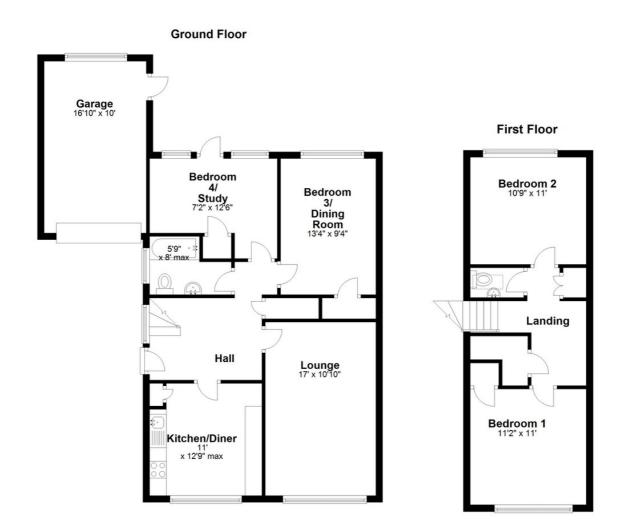

Band 'E'

Via agent's office:-Jim Raw-Rees & Co 1 Chalybeate Street Aberystwyth Ceredigion SY23 1HS (01970) 617179 24-hour answer phone

£280,000

Floor layout plan for illustration purposes only. Whilst every attempt has been made to ensure the accuracy, all measurements are approximate and no responsibility is taken for errors and omissions.

#### HALL

Half glazed front door and side window. Staircase rising to first floor. Central heating radiator. Walk in store/cloak cupboard.

LOUNGE

**10' 10'' x 17' (3.3m x 5.18m)** Open coal effect gas fire with tiled hearth. Double central heating radiator. Curved cornice.

## **KITCHEN/DINER**

## 10' 10'' x 12' 9'' (3.3m x 3.89m)

Fitted base and wall units. Inset single drainer stainless steel sink unit. Fitted high level electric oven. Inset 4 ring electric hob. Space for upright fridge. Wall mounted Worcester combi gas boiler. Fitted larder cupboard.

#### **DINING ROOM/BEDROOM 3**

**STUDY/BEDROOM 4** 

**BATHROOM** 

9' 4'' x 13' 4'' (2.84m x 4.06m) Central heating radiator. Fitted cupboard.

12' 6'' x 7' 3'' (3.81m x 2.21m)Central heating radiator. Fitted cupboard.Door to rear garden.

### 6' x 8' 4'' (1.83m x 2.54m)

White 3 piece suite comprising bath with electric shower over, tiled wall area. Low flush WC: Pedestal wash hand basin. Central heating radiator.

## FIRST FLOOR

## LANDING

## TOILET

**BEDROOM 1 (front)** 

**BEDROOM 2 (rear)** 

Walk in airing cupboard. Fitted eaves storage. Fitted double door wardrobe.

Low flush WC: Wash hand basin.

11' x 11' 2'' (3.35m x 3.4m) Fitted wardrobe. Eaves storage area.

11' x 10' 9'' (3.35m x 3.28m) Central heating radiator. Eaves storage area.

## **OUTSIDE**

Open plan front garden laid to lawn with floral & shrub beds. Side drive to:-GARAGE 10' x 16' 10'' (3.05)

**10' x 16' 10'' (3.05m x 5.13m)** Up and over door, rear window and door to garden. Electric light & power. Work bench.