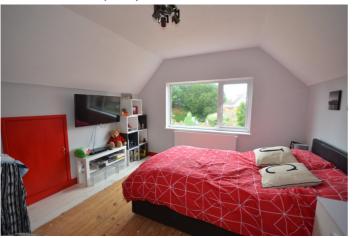

#### **DINING ROOM/BEDROOM 3**

**STUDY/BEDROOM 4** 

**BATHROOM** 

9' 4'' x 13' 4'' (2.84m x 4.06m) Central heating radiator. Fitted cupboard.

12' 6'' x 7' 3'' (3.81m x 2.21m)Central heating radiator. Fitted cupboard.Door to rear garden.