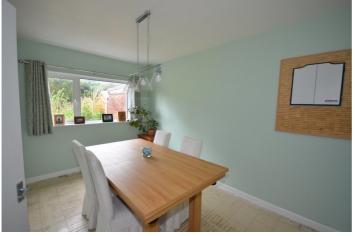

#### **DINING ROOM/BEDROOM 3**

**STUDY/BEDROOM 4** 

**BATHROOM** 

9' 4'' x 13' 4'' (2.84m x 4.06m) Central heating radiator. Fitted cupboard.

12' 6'' x 7' 3'' (3.81m x 2.21m)Central heating radiator. Fitted cupboard.Door to rear garden.