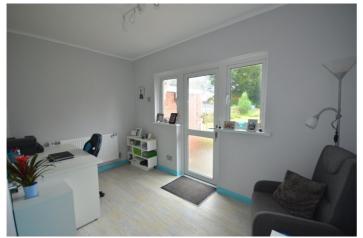

#### **DINING ROOM/BEDROOM 3**

**STUDY/BEDROOM 4** 

**BATHROOM** 

9' 4'' x 13' 4'' (2.84m x 4.06m) Central heating radiator. Fitted cupboard.

12' 6'' x 7' 3'' (3.81m x 2.21m)Central heating radiator. Fitted cupboard.Door to rear garden.