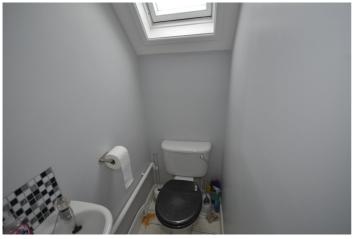

## TOILET

**BEDROOM 1 (front)** 

**BEDROOM 2 (rear)** 

Walk in airing cupboard. Fitted eaves storage. Fitted double door wardrobe.

Low flush WC: Wash hand basin.

11' x 11' 2'' (3.35m x 3.4m) Fitted wardrobe. Eaves storage area.