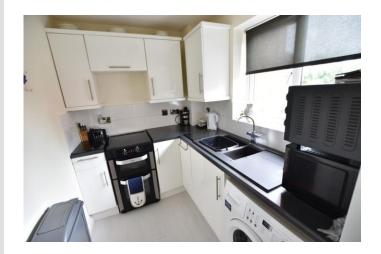

#### **KITCHEN**

9' 4" x 5' 9" (2.84m x 1.75m) With a range of fitted floor and wall units. 1 1/2 bowl sink unit. Partly tiled walls. electric oven, fridge/freezer and washing machine. Spotlights, partly tiled walls and UPVC double glazed window.