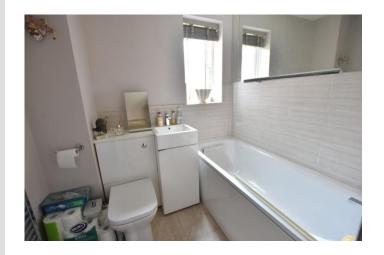

#### **BATHROOM**

6' 6" x 5' 6" (1.98m x 1.68m) With a white suite of a WC, wash hand basin on a vanity unit and panelled

bath with shower and screen. heated towel rail, partly tiled walls and frosted UPVC double glazed window.