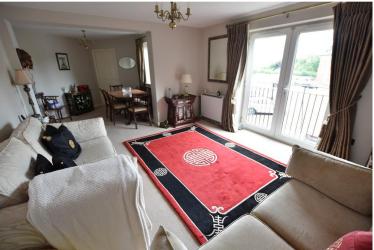

#### LIVING ROOM

14' 3" x 12' 5" (4.34m x 3.78m) A very bright room with UPVC double glazed French doors onto a Juliette balcony. Wall mounted electric store heater.