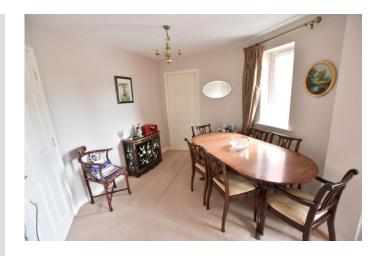

#### **DINING ROOM**

10' 8" x 9' 7" (3.25m x 2.92m) With a UPVC double glazed window and wall mounted electric heater.