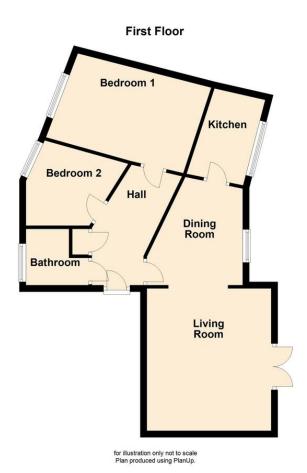

#### HALL

With a airing cupboard and entry intercom.

#### LIVING ROOM

14' 3" x 12' 5" (4.34m x 3.78m) A very bright room with UPVC double glazed French doors onto a Juliette balcony. Wall mounted electric store heater.

#### **DINING ROOM**

10' 8" x 9' 7" (3.25m x 2.92m) With a UPVC double glazed window and wall mounted electric heater.

#### **KITCHEN**

9' 4" x 5' 9" (2.84m x 1.75m) With a range of fitted floor and wall units. 1 1/2 bowl sink unit. Partly tiled walls. electric oven, fridge/freezer and washing machine. Spotlights, partly tiled walls and UPVC double glazed window.

#### **BEDROOM 1**

15' 5" x 9' 5" (4.7m x 2.87m) With UPVC double glazed window and electric store heater. Fitted wardrobes.

#### **BEDROOM 2**

14' 7" x 11' 4" (4.44m x 3.45m) approx. With fitted wardrobes, UPVC double glazed window and electric store heater.

#### **BATHROOM**

6' 6" x 5' 6" (1.98m x 1.68m) With a white suite of a WC, wash hand basin on a vanity unit and panelled

bath with shower and screen. heated towel rail, partly tiled walls and frosted UPVC double glazed window.