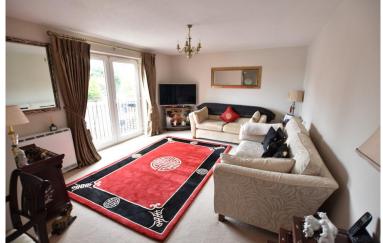

#### LIVING ROOM

14' 3" x 12' 5" (4.34m x 3.78m) A very bright room with UPVC double glazed French doors onto a Juliette balcony. Wall mounted electric store heater.