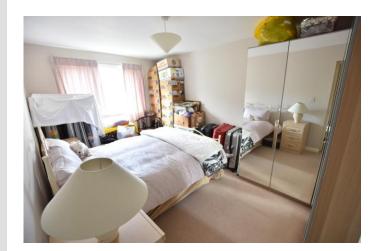

#### **BEDROOM 1**

15' 5" x 9' 5" (4.7m x 2.87m) With UPVC double glazed window and electric store heater. Fitted wardrobes.

#### **BEDROOM 2**

14' 7" x 11' 4" (4.44m x 3.45m) approx. With fitted wardrobes, UPVC double glazed window and electric store heater.