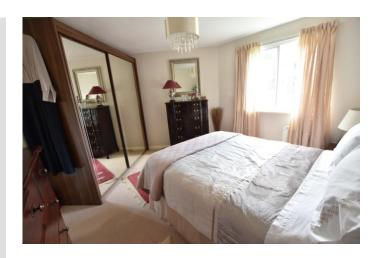

#### **BEDROOM 1**

15' 5" x 9' 5" (4.7m x 2.87m) With UPVC double glazed window and electric store heater. Fitted wardrobes.

#### **BEDROOM 2**

14' 7" x 11' 4" (4.44m x 3.45m) approx. With fitted wardrobes, UPVC double glazed window and electric store heater.