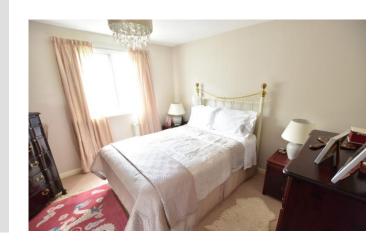

#### **BEDROOM 1**

15' 5" x 9' 5" (4.7m x 2.87m) With UPVC double glazed window and electric store heater. Fitted wardrobes.

#### **BEDROOM 2**

14' 7" x 11' 4" (4.44m x 3.45m) approx. With fitted wardrobes, UPVC double glazed window and electric store heater.