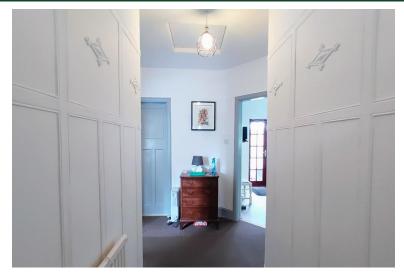

# **ENTRANCE HALL**

A UPVC entrance door leads into the hallway, with doors off to all rooms, a central heating radiator and access to the loft space.