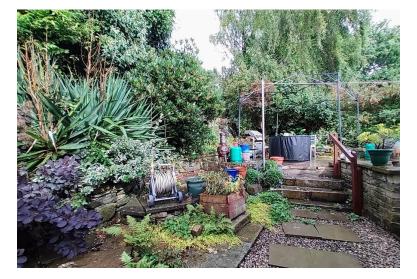

# **EXTERNAL**

To the front of the property is an open-plan block-paved driveway with parking for 2-3 cars, raised flowerbeds, mature shrubs and trees and low maintenance gravel areas. The rear garden comprises of a raised patio seating area, flowerbeds, gravel areas and a good degree of privacy. A large garage/workshop sits to one side of the property along with a garden shed.