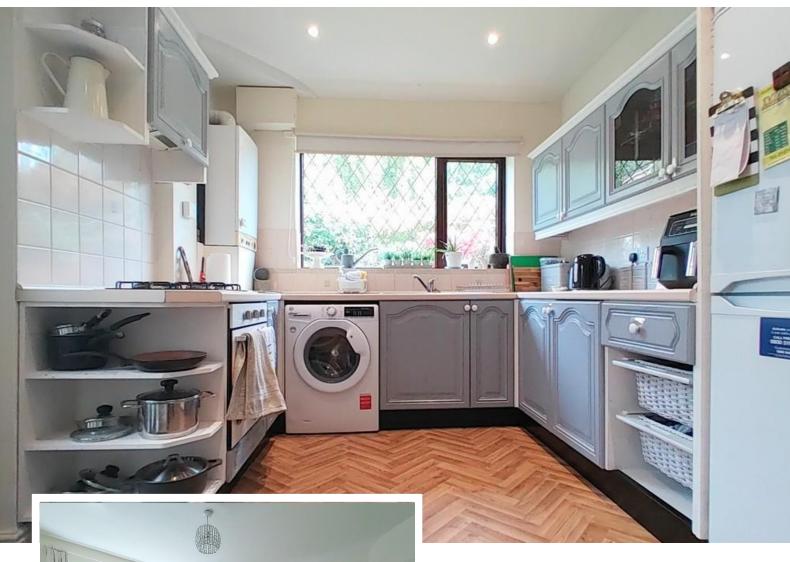

#### **KITCHEN**

13' 1" x 8' 10" (3.99m x 2.69m) Fitted with a range of base and wall units, laminated working surfaces and splash-back wall tiling. Integrated gas hob, extractor, electric oven and a stainless steel one and half bowl sink and drainer. Window to the side elevation, French doors to the rear porch, inset spotlighting and a central heating radiator.