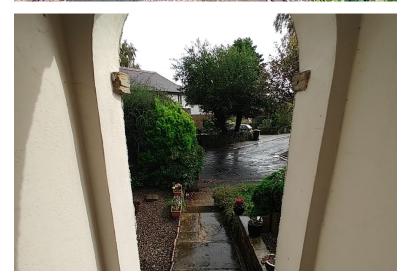

# **EXTERNAL**

To the front of the property is an open-plan block-paved driveway with parking for 2-3 cars, raised flowerbeds, mature shrubs and trees and low maintenance gravel areas. The rear garden comprises of a raised patio seating area, flowerbeds, gravel areas and a good degree of privacy. A large garage/workshop sits to one side of the property along with a garden shed.