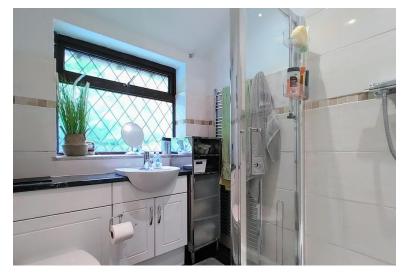

#### **BATHROOM**

7' 3" x 5' 7" ( $2.21m \times 1.7m$ ) A modern bathroom comprising of a double width walk-in shower with a thermostatic shower and a glass sliding door, the WC and washbasin are both fitted into a modern vanity unit with storage below. Chrome heated towel rail, tiled floor, ceiling spotlights and a window to the rear elevation.