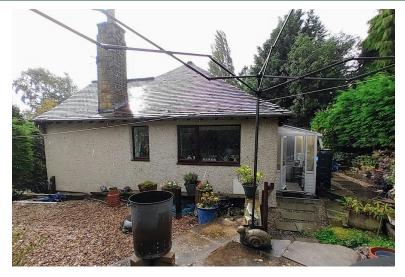

# Property Description

\*\* TWO BEDROOM DETACHED BUNGALOW \*\* CUL-DE-SAC LOCATION \*\* GARDENS, DRIVEWAY & LARGE GARAGE \*\* Set on a good sized plot and offering great potential is this spacious detached bungalow in BD8, with gardens, off-road parking, garage, conservatory and a large loft space. Offering a good degree of privacy and a quiet cul-de-sac location. Properties on Marley Close are rare to the market, so please register your interest with us ASAP. Briefly comprising of: Entrance Hall, Living Room, Kitchen, two Bedrooms, Bathroom, Loft space, Gardens, Garage and Driveway.

# **EXTERNAL**

To the front of the property is an open-plan block-paved driveway with parking for 2-3 cars, raised flowerbeds, mature shrubs and trees and low maintenance gravel areas. The rear garden comprises of a raised patio seating area, flowerbeds, gravel areas and a good degree of privacy. A large garage/workshop sits to one side of the property along with a garden shed.