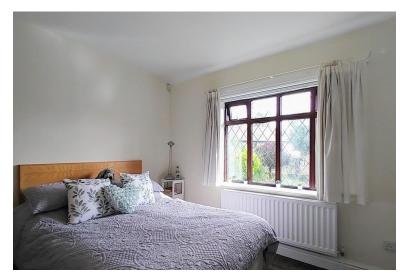

#### **BEDROOM TWO**

9' 4" x 8' 8" (2.84m x 2.64m) Currently used as an office. Window to the rear elevation and a central heating radiator.