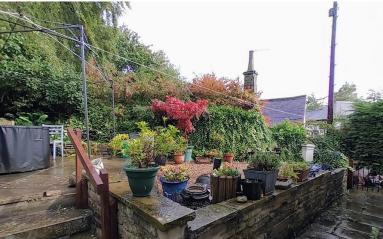

# **EXTERNAL**

To the front of the property is an open-plan block-paved driveway with parking for 2-3 cars, raised flowerbeds, mature shrubs and trees and low maintenance gravel areas. The rear garden comprises of a raised patio seating area, flowerbeds, gravel areas and a good degree of privacy. A large garage/workshop sits to one side of the property along with a garden shed.