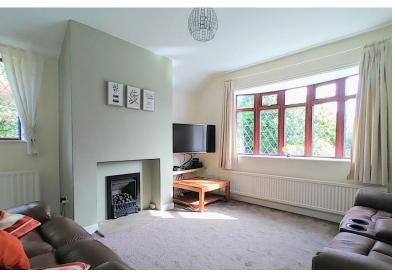

#### LOUNGE

12' 9"  $\times$  12' 9" (3.89m  $\times$  3.89m) Bay window to the front elevation and a further window to the side. Fitted coal effect gas fire set on a stone plinth and two central heating radiators.