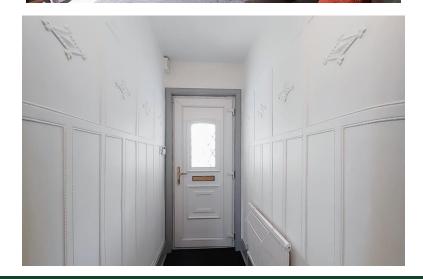

# **ENTRANCE HALL**

A UPVC entrance door leads into the hallway, with doors off to all rooms, a central heating radiator and access to the loft space.