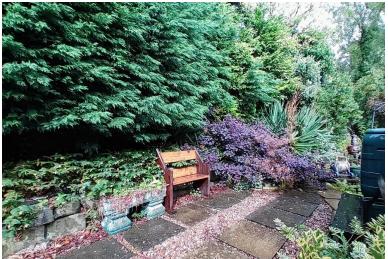

# **EXTERNAL**

To the front of the property is an open-plan block-paved driveway with parking for 2-3 cars, raised flowerbeds, mature shrubs and trees and low maintenance gravel areas. The rear garden comprises of a raised patio seating area, flowerbeds, gravel areas and a good degree of privacy. A large garage/workshop sits to one side of the property along with a garden shed.