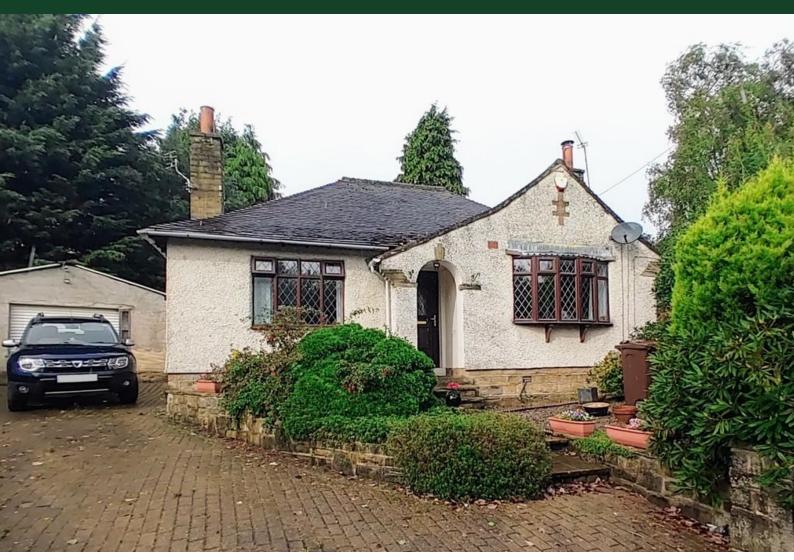

# Property Description

\*\* TWO BEDROOM DETACHED BUNGALOW \*\* CUL-DE-SAC LOCATION \*\* GARDENS, DRIVEWAY & LARGE GARAGE \*\* Set on a good sized plot and offering great potential is this spacious detached bungalow in BD8, with gardens, off-road parking, garage, conservatory and a large loft space. Offering a good degree of privacy and a quiet cul-de-sac location. Properties on Marley Close are rare to the market, so please register your interest with us ASAP. Briefly comprising of: Entrance Hall, Living Room, Kitchen, two Bedrooms, Bathroom, Loft space, Gardens, Garage and Driveway.

# **EXTERNAL**

To the front of the property is an open-plan block-paved driveway with parking for 2-3 cars, raised flowerbeds, mature shrubs and trees and low maintenance gravel areas. The rear garden comprises of a raised patio seating area, flowerbeds, gravel areas and a good degree of privacy. A large garage/workshop sits to one side of the property along with a garden shed.