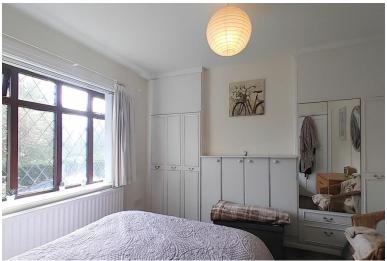

#### **BEDROOM ONE**

10' 9" x 10' 9" (3.28m x 3.28m) Fitted wardrobes and storage, window to the front elevation and a central heating radiator.