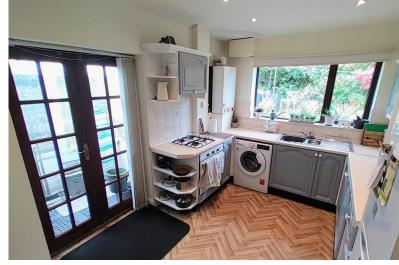

#### **KITCHEN**

13' 1" x 8' 10" (3.99m x 2.69m) Fitted with a range of base and wall units, laminated working surfaces and splash-back wall tiling. Integrated gas hob, extractor, electric oven and a stainless steel one and half bowl sink and drainer. Window to the side elevation, French doors to the rear porch, inset spotlighting and a central heating radiator.

#### **PORCH**

UPVC lean-to porch with a door to the garden.