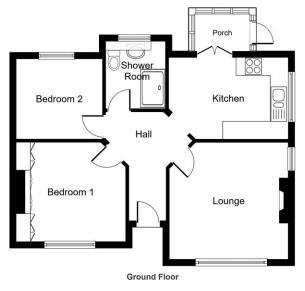

# Property Description

\*\* TWO BEDROOM DETACHED BUNGALOW \*\* CUL-DE-SAC LOCATION \*\* GARDENS, DRIVEWAY & LARGE GARAGE \*\* Set on a good sized plot and offering great potential is this spacious detached bungalow in BD8, with gardens, off-road parking, garage, conservatory and a large loft space. Offering a good degree of privacy and a quiet cul-de-sac location. Properties on Marley Close are rare to the market, so please register your interest with us ASAP. Briefly comprising of: Entrance Hall, Living Room, Kitchen, two Bedrooms, Bathroom, Loft space, Gardens, Garage and Driveway.

# **ENTRANCE HALL**

A UPVC entrance door leads into the hallway, with doors off to all rooms, a central heating radiator and access to the loft space.

#### LOUNGE

12' 9"  $\times$  12' 9" (3.89m  $\times$  3.89m) Bay window to the front elevation and a further window to the side. Fitted coal effect gas fire set on a stone plinth and two central heating radiators.

#### **KITCHEN**

13' 1" x 8' 10" (3.99m x 2.69m) Fitted with a range of base and wall units, laminated working surfaces and splash-back wall tiling. Integrated gas hob, extractor, electric oven and a stainless steel one and half bowl sink and drainer. Window to the side elevation, French doors to the rear porch, inset spotlighting and a central heating radiator.

#### **PORCH**

UPVC lean-to porch with a door to the garden.

#### **BEDROOM ONE**

10' 9" x 10' 9" (3.28m x 3.28m) Fitted wardrobes and storage, window to the front elevation and a central heating radiator.

#### **BEDROOM TWO**

9' 4" x 8' 8" (2.84m x 2.64m) Currently used as an office. Window to the rear elevation and a central heating radiator.

#### **BATHROOM**

7' 3" x 5' 7" ( $2.21m \times 1.7m$ ) A modern bathroom comprising of a double width walk-in shower with a thermostatic shower and a glass sliding door, the WC and washbasin are both fitted into a modern vanity unit with storage below. Chrome heated towel rail, tiled floor, ceiling spotlights and a window to the rear elevation.