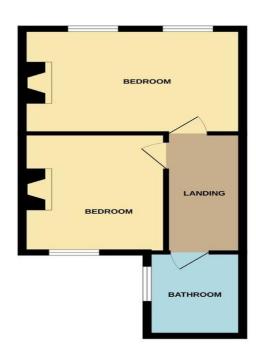

#### 15 Stepney Avenue, Scarborough, YO12 5BW

GROUND FLOOR 355 sq.ft. (33.0 sq.m.) approx. 1ST FLOOR 347 sq.ft. (32.2 sq.m.) approx.

### **FIRST FLOOR**

LANDING

BEDROOM 15' 2" x 10' (4.62m x 3.05m)

BEDROOM 10' 6" x 9' 6" (3.2m x 2.9m)

BATHROOM 7' 5" x 5' 8" (2.26m x 1.73m)