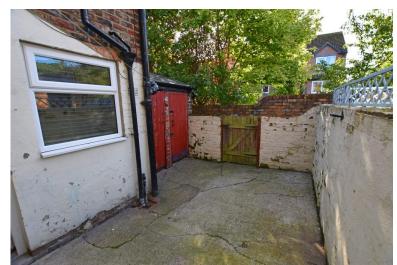

prepare these sales particulars, they are for guidance purposes only. All measurements are approximate are for general guidance purposes only and whilst every care has been taken to ensure their accuracy, they should not be relied upon and potential buyers are advised to recheck the measurements

#### 15 Stepney Avenue, Scarborough, YO12 5BW

GROUND FLOOR 355 sq.ft. (33.0 sq.m.) approx. 1ST FLOOR 347 sq.ft. (32.2 sq.m.) approx.







# **Property Description**

The property when briefly described comprises entrance hall, bay fronted lounge, rear facing dining room and kitchen to the ground floor. On the first floor are two well-appointed bedrooms and a white bathroom suite. Enclosed yard to the rear with two outhouses. The property has upvc double glazing and gas central heating.









### **GROUND FLOOR**

**ENTRANCE HALL** 

LOUNGE 11' 9" x 11' 8" (3.58m x 3.56m) into bay

DINING ROOM 12' 4" x 10' 5" (3.76m x 3.18m)

KITCHEN 7' 10" x 5' 9" (2.39m x 1.75m)

### **FIRST FLOOR**

LANDING

BEDROOM 15' 2" x 10' (4.62m x 3.05m)

BEDROOM 10' 6" x 9' 6" (3.2m x 2.9m)

BATHROOM 7' 5" x 5' 8" (2.26m x 1.73m)

### **OUTSIDE**

**REAR YARD**