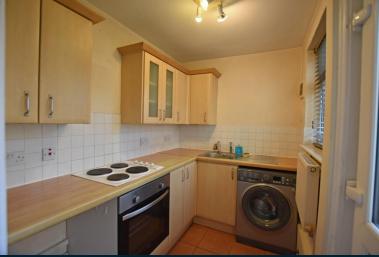

# **Property Description**

The property when briefly described comprises entrance hall, bay fronted lounge, rear facing dining room and kitchen to the ground floor. On the first floor are two well-appointed bedrooms and a white bathroom suite. Enclosed yard to the rear with two outhouses. The property has upvc double glazing and gas central heating.

### **GROUND FLOOR**

**ENTRANCE HALL** 

LOUNGE 11' 9" x 11' 8" (3.58m x 3.56m) into bay

DINING ROOM 12' 4" x 10' 5" (3.76m x 3.18m)

KITCHEN 7' 10" x 5' 9" (2.39m x 1.75m)