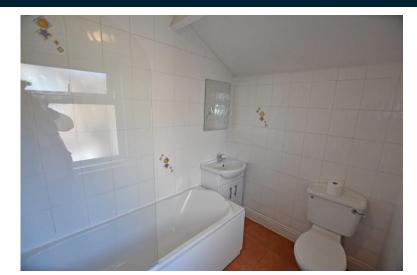

### **FIRST FLOOR**

LANDING

BEDROOM 15' 2" x 10' (4.62m x 3.05m)

BEDROOM 10' 6" x 9' 6" (3.2m x 2.9m)

BATHROOM 7' 5" x 5' 8" (2.26m x 1.73m)