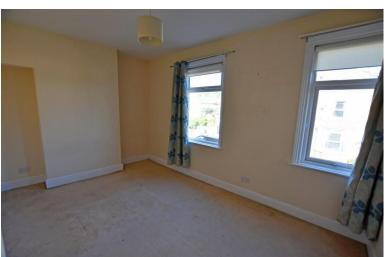

### **FIRST FLOOR**

LANDING

BEDROOM 15' 2" x 10' (4.62m x 3.05m)

BEDROOM 10' 6" x 9' 6" (3.2m x 2.9m)

BATHROOM 7' 5" x 5' 8" (2.26m x 1.73m)