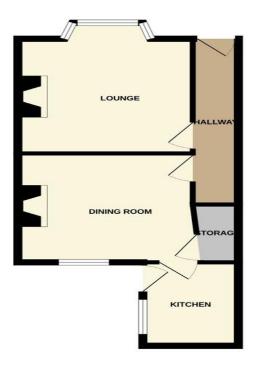

#### 15 Stepney Avenue, Scarborough, YO12 5BW

GROUND FLOOR 355 sq.ft. (33.0 sq.m.) approx. 1ST FLOOR 347 sq.ft. (32.2 sq.m.) approx.

### **GROUND FLOOR**

**ENTRANCE HALL** 

LOUNGE 11' 9" x 11' 8" (3.58m x 3.56m) into bay

DINING ROOM 12' 4" x 10' 5" (3.76m x 3.18m)

KITCHEN 7' 10" x 5' 9" (2.39m x 1.75m)

### **FIRST FLOOR**

LANDING

BEDROOM 15' 2" x 10' (4.62m x 3.05m)

BEDROOM 10' 6" x 9' 6" (3.2m x 2.9m)

BATHROOM 7' 5" x 5' 8" (2.26m x 1.73m)