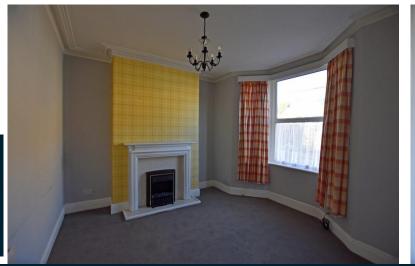

# **Property Description**

The property when briefly described comprises entrance hall, bay fronted lounge, rear facing dining room and kitchen to the ground floor. On the first floor are two well-appointed bedrooms and a white bathroom suite. Enclosed yard to the rear with two outhouses. The property has upvc double glazing and gas central heating.

### **GROUND FLOOR**

**ENTRANCE HALL** 

LOUNGE 11' 9" x 11' 8" (3.58m x 3.56m) into bay

DINING ROOM 12' 4" x 10' 5" (3.76m x 3.18m)

KITCHEN 7' 10" x 5' 9" (2.39m x 1.75m)