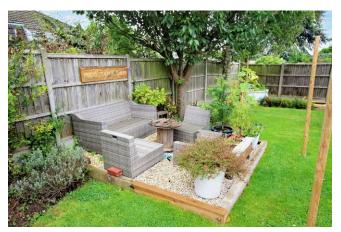

To the first floor, there are three bedrooms, all good sizes with one bedroom providing fitted wardrobes. There is also a modern family three piece bathroom accessed off the landing.

Externally, to the front of the property there is off road parking providing access to a single garage with power, lighting, up and over door and rear door leading to the garden. The rear garden is a fantastic plot which is mainly laid to lawn. There is also a barked area which is used a 'child friendly' play area as well as a seating area to the rear of the garden in addition to a patio area, perfect for your outdoor furniture.