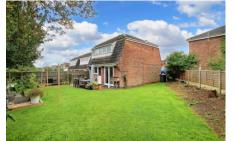

To the first floor, there are three bedrooms, all good sizes with one bedroom providing fitted wardrobes. There is also a modern family three piece bathroom accessed off the landing.

Externally, to the front of the property there is off road parking providing access to a single garage with power, lighting, up and over door and rear door leading to the garden. The rear garden is a fantastic plot which is mainly laid to lawn. There is also a barked area which is used a 'child friendly' play area as well as a seating area to the rear of the garden in addition to a patio area, perfect for your outdoor furniture.