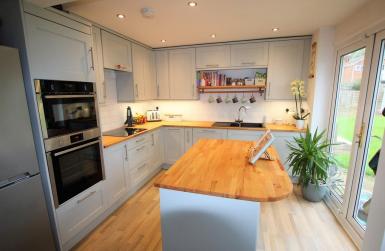

You will be impressed by this spacious detached home upon entering via the porch into the hall. There is a spacious lounge to the front aspect of the property whilst also off the hallway in the stunning kitchen diner. Installed by the current owner, this modern kitchen also offers an island providing vital extra work surface space. There is also a dining area and patio doors leading to the wonderfully sized rear garden.