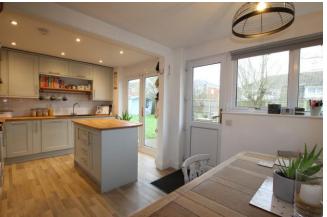

You will be impressed by this spacious detached home upon entering via the porch into the hall. There is a spacious lounge to the front aspect of the property whilst also off the hallway in the stunning kitchen diner. Installed by the current owner, this modern kitchen also offers an island providing vital extra work surface space. There is also a dining area and patio doors leading to the wonderfully sized rear garden.