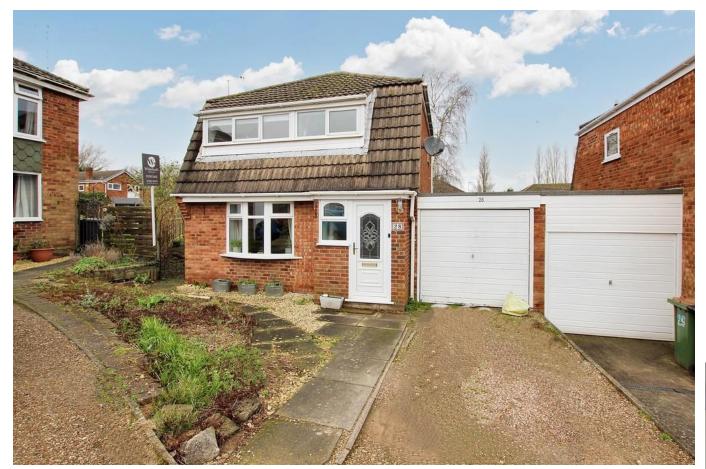

## Offers Over £245,000

Situated on a LARGE CORNER PLOT with a FANTASTIC REAR GARDEN, loads of potential to further extend (stp) this SPACIOUS WELL APPOINTED 3 bedroom DETACHED FAMILY HOME does not disappoint, 3 DOUBLE BEDROOMS, 2 reception rooms, a SUPER FITTED KITCHEN, SINGLE GARAGE & parking.

## **Property Features**

- Detached Home
- Large Plot
- Potential to Extend
- Lounge
- Kitchen Diner
- Full Description

Deceptive by its appearance this well presented 3-bedroom link detached family home offers fantastic value, realistically priced for an early sale with huge potential to further extend(stp) to take full advantage of its large plot, occupying the perfect location within this established cul de sac location off Marlborough way.

Garage

Off Road Parking

Popular Location

Corner Plot

Cul de sac Location

Internally the property affords a spacious interior with over 1,000 sq ft of living space and further benefits from an efficient gas fired central heating system and UPVC windows ensuring the property is economical to run and low in maintenance.