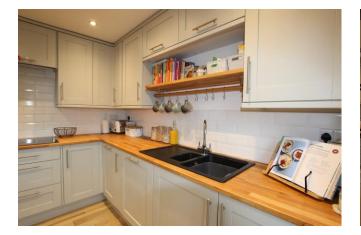

You will be impressed by this spacious detached home upon entering via the porch into the hall. There is a spacious lounge to the front aspect of the property whilst also off the hallway in the stunning kitchen diner. Installed by the current owner, this modern kitchen also offers an island providing vital extra work surface space. There is also a dining area and patio doors leading to the wonderfully sized rear garden.