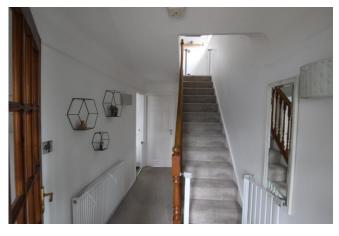

You will be impressed by this spacious detached home upon entering via the porch into the hall. There is a spacious lounge to the front aspect of the property whilst also off the hallway in the stunning kitchen diner. Installed by the current owner, this modern kitchen also offers an island providing vital extra work surface space. There is also a dining area and patio doors leading to the wonderfully sized rear garden.