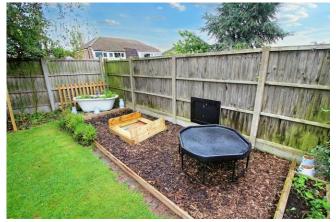

To the first floor, there are three bedrooms, all good sizes with one bedroom providing fitted wardrobes. There is also a modern family three piece bathroom accessed off the landing.

Externally, to the front of the property there is off road parking providing access to a single garage with power, lighting, up and over door and rear door leading to the garden. The rear garden is a fantastic plot which is mainly laid to lawn. There is also a barked area which is used a 'child friendly' play area as well as a seating area to the rear of the garden in addition to a patio area, perfect for your outdoor furniture.