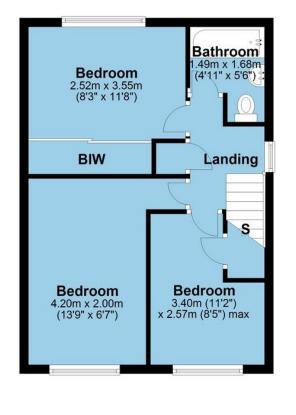

To the first floor, there are three bedrooms, all good sizes with one bedroom providing fitted wardrobes. There is also a modern family three piece bathroom accessed off the landing.

Externally, to the front of the property there is off road parking providing access to a single garage with power, lighting, up and over door and rear door leading to the garden. The rear garden is a fantastic plot which is mainly laid to lawn. There is also a barked area which is used a 'child friendly' play area as well as a seating area to the rear of the garden in addition to a patio area, perfect for your outdoor furniture.

## **Ground Floor**

First Floor

Total area: approx. 82.9 sq. metres (892.1 sq. feet)

8 The Pass Courtyard 43 Market Street Ashby-De-La-Zouch Leicestershire LE65 1AG www.whiteheadsestates.co.uk info@whiteheadsestates.co.uk 01530 353170 Agents Note: Whilst every care has been taken to prepare these sales particulars, they are for guidance purposes only. All measurements are approximate are for general guidance purposes only and whilst every care has been taken to ensure their accuracy, they should not be relied upon and potential buyers are advised to recheck the measurements