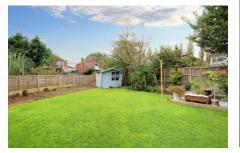

To the first floor, there are three bedrooms, all good sizes with one bedroom providing fitted wardrobes. There is also a modern family three piece bathroom accessed off the landing.

Externally, to the front of the property there is off road parking providing access to a single garage with power, lighting, up and over door and rear door leading to the garden. The rear garden is a fantastic plot which is mainly laid to lawn. There is also a barked area which is used a 'child friendly' play area as well as a seating area to the rear of the garden in addition to a patio area, perfect for your outdoor furniture.