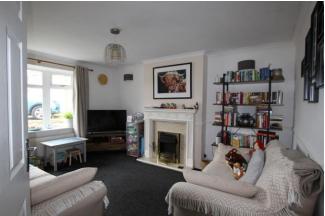

You will be impressed by this spacious detached home upon entering via the porch into the hall. There is a spacious lounge to the front aspect of the property whilst also off the hallway in the stunning kitchen diner. Installed by the current owner, this modern kitchen also offers an island providing vital extra work surface space. There is also a dining area and patio doors leading to the wonderfully sized rear garden.