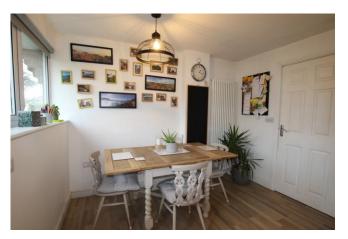

You will be impressed by this spacious detached home upon entering via the porch into the hall. There is a spacious lounge to the front aspect of the property whilst also off the hallway in the stunning kitchen diner. Installed by the current owner, this modern kitchen also offers an island providing vital extra work surface space. There is also a dining area and patio doors leading to the wonderfully sized rear garden.