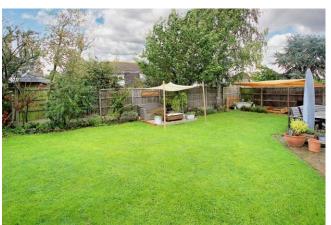

To the first floor, there are three bedrooms, all good sizes with one bedroom providing fitted wardrobes. There is also a modern family three piece bathroom accessed off the landing.

Externally, to the front of the property there is off road parking providing access to a single garage with power, lighting, up and over door and rear door leading to the garden. The rear garden is a fantastic plot which is mainly laid to lawn. There is also a barked area which is used a 'child friendly' play area as well as a seating area to the rear of the garden in addition to a patio area, perfect for your outdoor furniture.