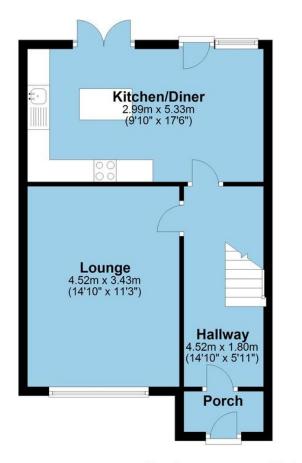

You will be impressed by this spacious detached home upon entering via the porch into the hall. There is a spacious lounge to the front aspect of the property whilst also off the hallway in the stunning kitchen diner. Installed by the current owner, this modern kitchen also offers an island providing vital extra work surface space. There is also a dining area and patio doors leading to the wonderfully sized rear garden.

## **Ground Floor**

First Floor

Total area: approx. 82.9 sq. metres (892.1 sq. feet)

8 The Pass Courtyard 43 Market Street Ashby-De-La-Zouch Leicestershire LE65 1AG www.whiteheadsestates.co.uk info@whiteheadsestates.co.uk 01530 353170 Agents Note: Whilst every care has been taken to prepare these sales particulars, they are for guidance purposes only. All measurements are approximate are for general guidance purposes only and whilst every care has been taken to ensure their accuracy, they should not be relied upon and potential buyers are advised to recheck the measurements