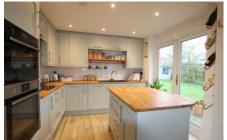

You will be impressed by this spacious detached home upon entering via the porch into the hall. There is a spacious lounge to the front aspect of the property whilst also off the hallway in the stunning kitchen diner. Installed by the current owner, this modern kitchen also offers an island providing vital extra work surface space. There is also a dining area and patio doors leading to the wonderfully sized rear garden.