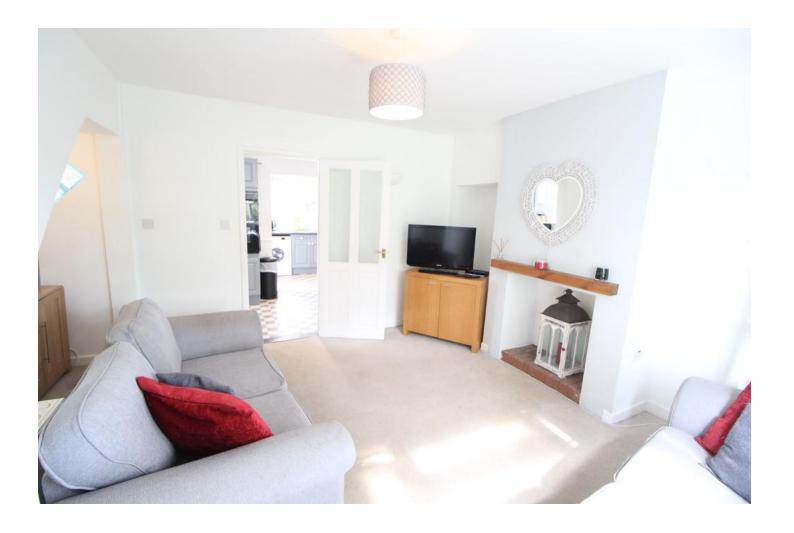

## LIVING ROOM

13' 10" x 13' 3" (4.22m x 4.04m) UPVC double glazed window to the front, feature fireplace, electric heater, fitted carpet.