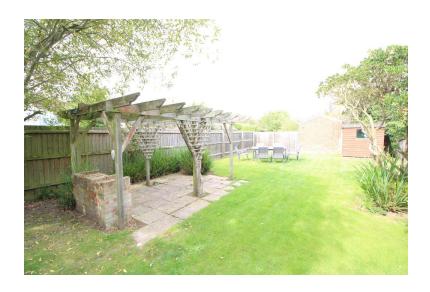

## **GARDEN**

Enclosed rear garden, laid to lawn, patio areas, two storage sheds.