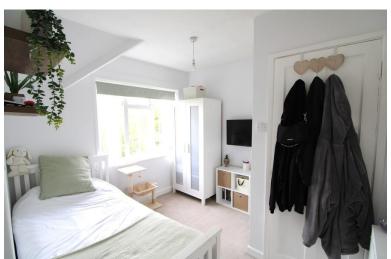

# **BEDROOM ONE**

9' 7" x 9' 2" (2.92m x 2.79m) UPVC double glazed window to the front, electric heater, fitted carpet.

# **BEDROOM TWO**

9' 12" x 910' (3.05m x 277.37m) UPVC double glazed window to the rear, airing cupboard, electric heater, fitted carpet,