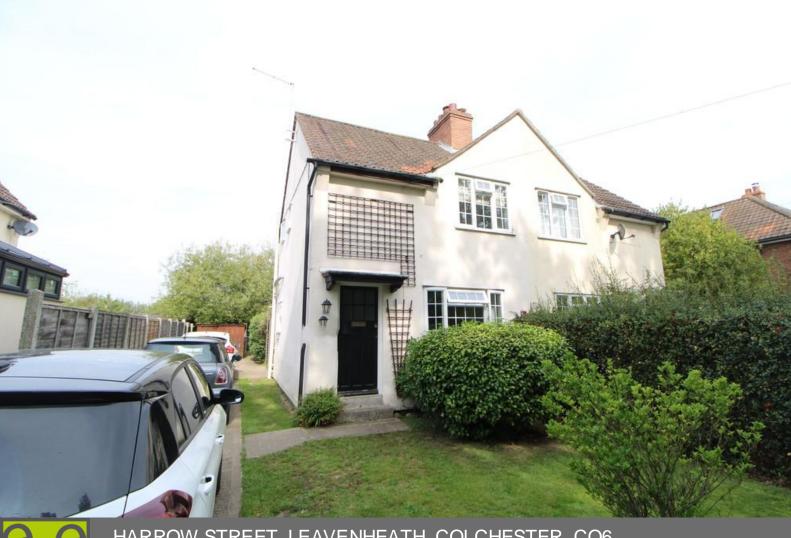

eze

HARROW STREET, LEAVENHEATH, COLCHESTER, CO6

Ezelet are delighted to offer to the rental market a three bedroom semi detached house, situated in Leavenheath, the property comprises of a lounge, spacious kitchen/ diner, bathroom, two good size bedrooms, a converted loft for a third bedroom, rear enclosed back garden with two storage sheds. further benefitting from having off road parking on a Driveway. this property is offered unfurnished and is available from the 28th October. An extra £25 a month for pets will be charged on top of the rent. An early viewing is advised to appreciate the accommodation to offer.

# **PARKING**

Off road parking for multiple cars.

Rent: £1,200.00

Holding Deposit: £276.92

Security Deposit: £1,384.61