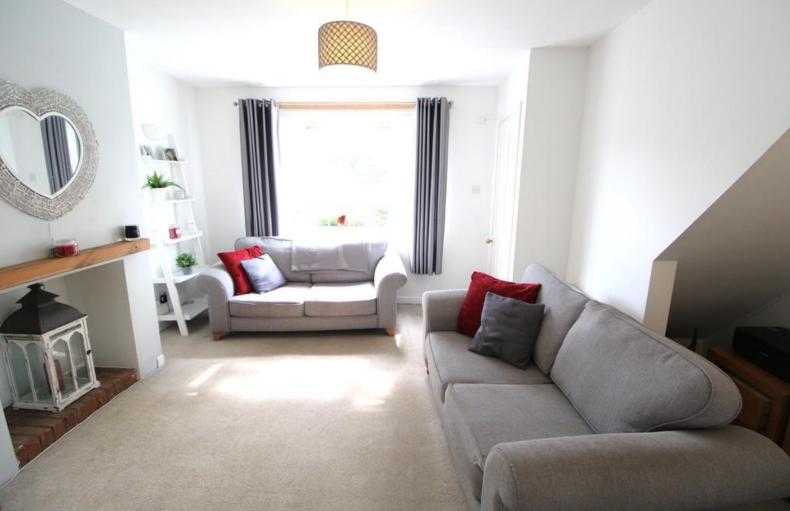

## LIVING ROOM

13' 10" x 13' 3" (4.22m x 4.04m) UPVC double glazed window to the front, feature fireplace, electric heater, fitted carpet.