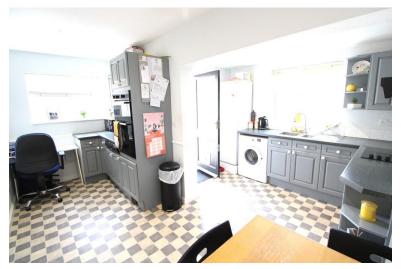

# KITCHEN/DINER

15' 5" x 13' 1" (4.7m x 3.99m) UPVC double glazed

window to the rear and side, back door leading to garden, eye level and base units with over worktop, 1 n half bowl sink, integrated electric double oven, electric hob, extractor fan, space for Fridge/ freezer, space for Washing machine, electric heater, vinyl flooring.