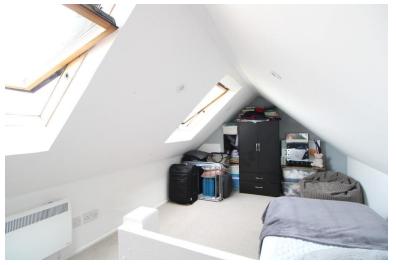

#### **STAIRS**

Stairs leading to converted loft, fitted carpet.

## **BEDROOM THREE**

14' 4" x 9' 1" (4.37m x 2.77m) UPVC double glazed velux windows, electric heater, fitted carpet.