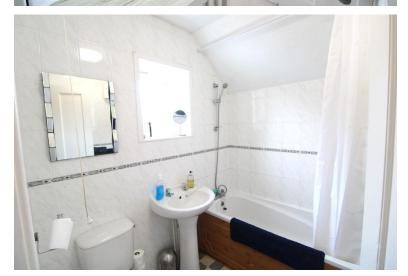

### **BATHROOM**

UPVC double glazed window to the rear,bath with over shower, low level wc, hand wash basin, electric heater, vinyl flooring.