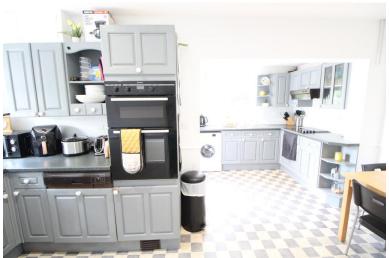

# KITCHEN/DINER

15' 5" x 13' 1" (4.7m x 3.99m) UPVC double glazed

window to the rear and side, back door leading to garden, eye level and base units with over worktop, 1 n half bowl sink, integrated electric double oven, electric hob, extractor fan, space for Fridge/ freezer, space for Washing machine, electric heater, vinyl flooring.