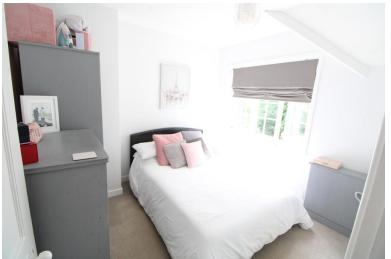

# **BEDROOM ONE**

9' 7" x 9' 2" (2.92m x 2.79m) UPVC double glazed window to the front, electric heater, fitted carpet.

# **BEDROOM TWO**

9' 12" x 910' (3.05m x 277.37m) UPVC double glazed window to the rear, airing cupboard, electric heater, fitted carpet,