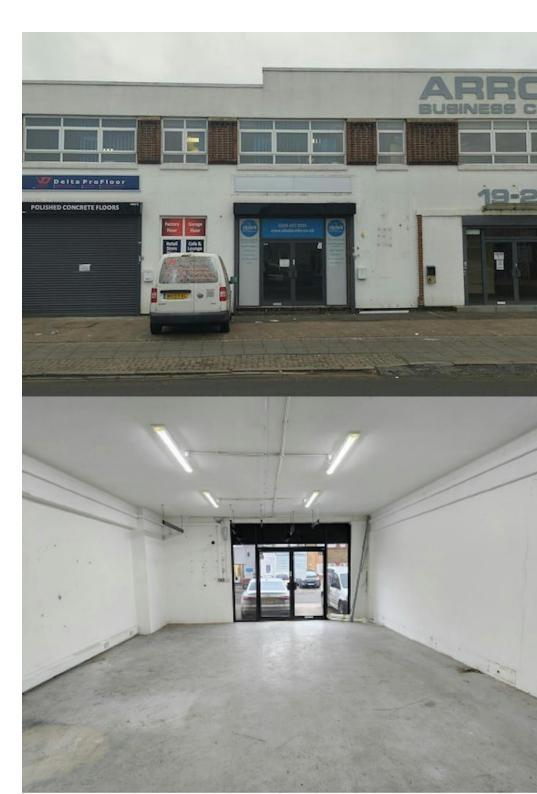

### Prominent Warehouse/Trade Counter To Let

## **Key Features**

- Electric Roller Shutter Door
- One Parking Space
- LED Lighting
- 3m ceiling height
- Within walking distance of Perivale underground station

- Open Plan
- WC and Kitchenette
- Concrete Flooring
- Available now
- 0.4 miles of the A40 Western Avenue

### Description

The Arrow Business Centre offers a range of B1 units designed for versatile usage as warehouses or offices, with flexible lease terms. Each unit is equipped with electric roller shutter doors, a dedicated loading bay, and allocated parking spaces.