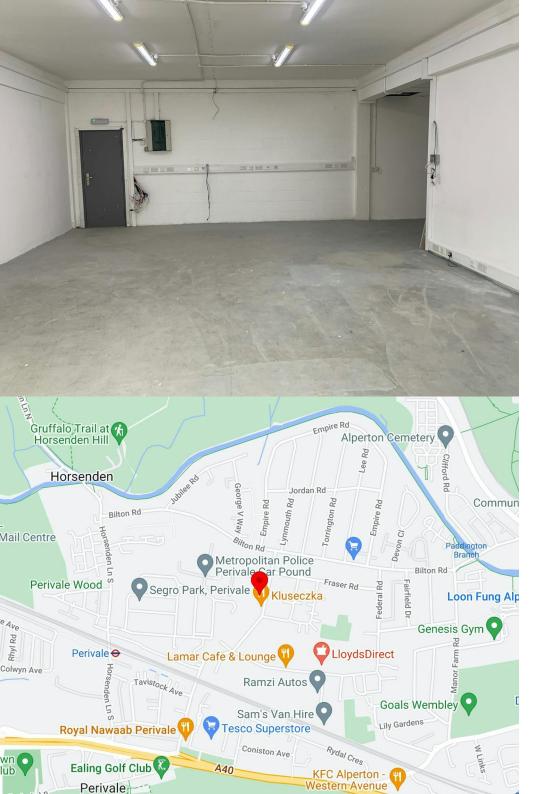

## **Key Features**

- Electric Roller Shutter Door
- One Parking Space
- LED Lighting
- 3m ceiling height
- Within walking distance of Perivale underground station

- Open Plan
- WC and Kitchenette
- Concrete Flooring
- Available now
- 0.4 miles of the A40 Western Avenue

### Location

The Arrow Business Centre enjoys a prominent location on Aintree Road, strategically positioned at the heart of the Perivale industrial district. Perivale benefits from excellent road accessibility, being in close proximity to Hanger Lane, a key route leading to the North Circular Road, A40, M40, M4, and M25 motorways.

Public transportation options are readily available, with Perivale underground station serviced by the Central Line within walking distance of the property. Additionally, numerous bus routes serve the area. The Perivale industrial area is anchored by the iconic Hoover building, prominently positioned along the A40/Western Avenue.