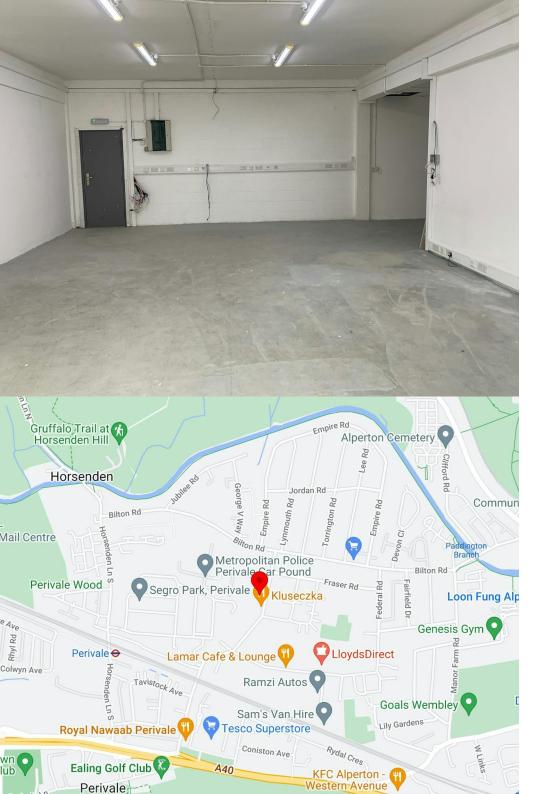

### **Key Features**

- Electric Roller Shutter Door
- One Parking Space
- LED Lighting
- 3m ceiling height
- Within walking distance of Perivale underground station

- Open Plan
- WC and Kitchenette
- · Concrete Flooring
- Available now
- 0.4 miles of the A40 Western Avenue

#### Location

The Arrow Business Centre enjoys a prominent location on Aintree Road, strategically positioned at the heart of the Perivale industrial district. Perivale benefits from excellent road accessibility, being in close proximity to Hanger Lane, a key route leading to the North Circular Road, A40, M40, M4, and M25 motorways.

Public transportation options are readily available, with Perivale underground station serviced by the Central Line within walking distance of the property. Additionally, numerous bus routes serve the area. The Perivale industrial area is anchored by the iconic Hoover building, prominently positioned along the A40/Western Avenue.