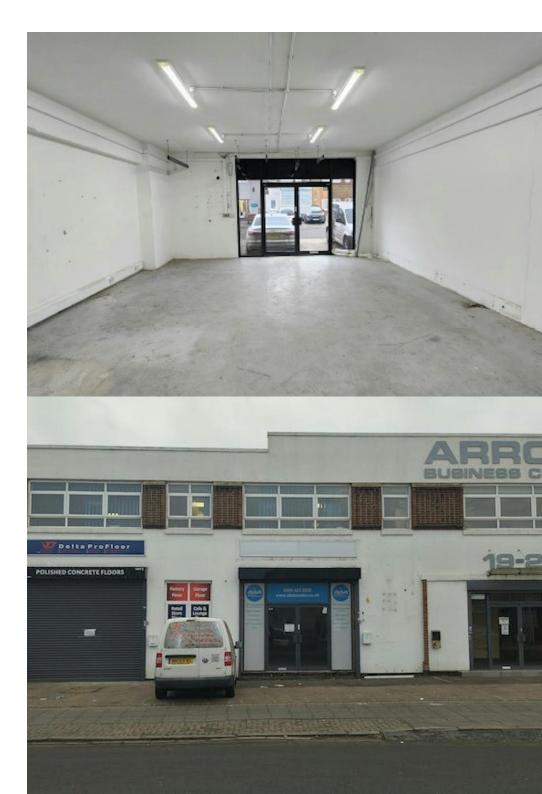

# Prominent Warehouse/Trade Counter To Let

### **Key Features**

- Electric Roller Shutter Door
- One Parking Space
- LED Lighting
- 3m ceiling height
- Within walking distance of Perivale underground station

- Open Plan
- WC and Kitchenette
- · Concrete Flooring
- Available now
- 0.4 miles of the A40 Western Avenue

**Unit 3 Arrow Business Centre, 19 Aintree Road** Perivale, UB6 7LA

### Description

The Arrow Business Centre offers a range of B1 units designed for versatile usage as warehouses or offices, with flexible lease terms. Each unit is equipped with electric roller shutter doors, a dedicated loading bay, and allocated parking spaces.

#### Location

The Arrow Business Centre enjoys a prominent location on Aintree Road, strategically positioned at the heart of the Perivale industrial district. Perivale benefits from excellent road accessibility, being in close proximity to Hanger Lane, a key route leading to the North Circular Road, A40, M40, M4, and M25 motorways.

Public transportation options are readily available, with Perivale underground station serviced by the Central Line within walking distance of the property. Additionally, numerous bus routes serve the area. The Perivale industrial area is anchored by the iconic Hoover building, prominently positioned along the A40/Western Avenue.