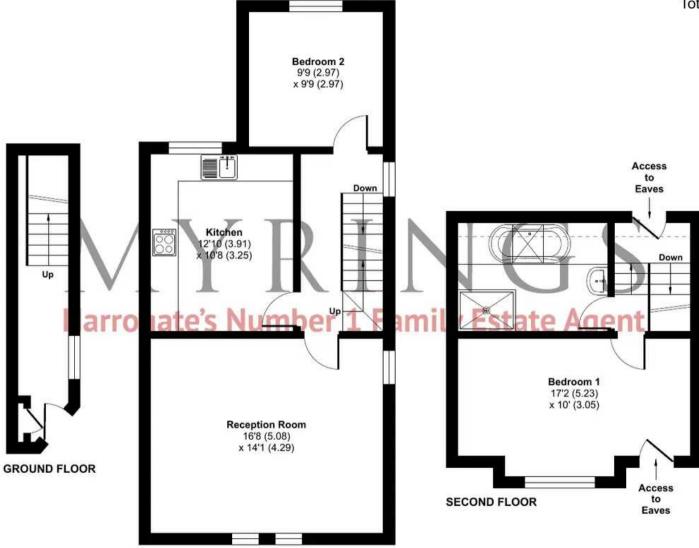

## Forest Avenue, Harrogate, HG2

Approximate Area = 918 sq ft / 84.7 sq m Limited Use Area(s) = 17 sq ft / 1.5 sq m Total = 929 sq ft / 86.2 sq m

For identification only - Not to scale

FIRST FLOOR