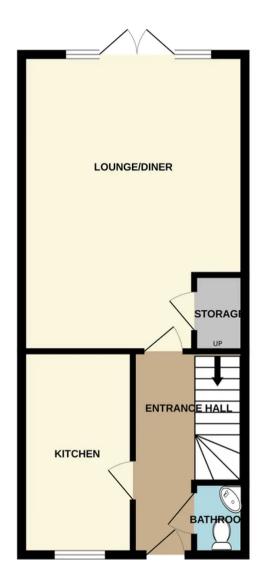

#### **Entrance Hall**

11' 8" x 3' 9" (3.56m x 1.14m)

Entrance door into hallway comprising coved cornicing to smooth ceiling with fitted spotlights, carpeted stairs leading to first floor landing, radiator, laminate flooring, doors to:

#### Kitchen

11' 8" x 6' 5" (3.56m x 1.96m)

Range of wall and base level units with laminate work surfaces above incorporating inset stainless steel sink and drainer with mixer tap, integrated oven with four ring gas hobs and extractor fan above, space for washing machine, space for fridge freezer, double glazed window to front with fitted blinds, coved cornicing to smooth ceiling with fitted spotlights, radiator, tiled flooring.

# Lounge/Diner

20' 8" x 13' 9" (6.30m x 4.19m)

Double glazed window to rear, double glazed French doors to rear, coved cornicing to smooth ceiling with pendant lighting, radiator, laminate flooring.

## **Downstairs WC**

Two piece suite comprising wash hand basin with mixer tap, low level w/c, smooth ceiling with fitted spotlights, tiled flooring.