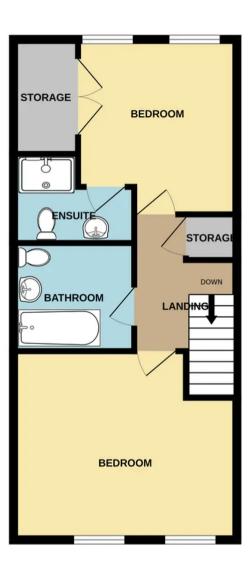

## **First Floor Landing**

9' 5" x 7' 3" (2.87m x 2.21m)

Coved cornicing to smooth ceiling with fitted spotlights, storage cupboard, radiator, carpeted flooring, doors to:

## Bathroom

Three piece suite comprising panelled bath with mixer tap and handheld shower attachment, wash hand basin set into vanity unit with mixed tap, low level w/c, coved cornicing, smooth ceiling with pendant lighting, tiled walls, laminate flooring.

#### Bedroom 1

12' 8" x 11' 9" (3.86m x 3.58m)

Two double glazed window to rear with fitted blinds, coved cornicing to smooth ceiling with pendant lighting, fitted wardrobe storage, radiator, laminate flooring, door to:

#### **En Suite**

Three piece suite comprising shower cubicle, wash hand basin set into vanity unit with mixer tap, low level w/c, coved cornicing to smooth ceiling with fitted spotlights, laminate flooring.

#### Bedroom 2

Two double glazed window to front, coved cornicing to smooth ceiling with pendant lighting, radiator, carpeted flooring.