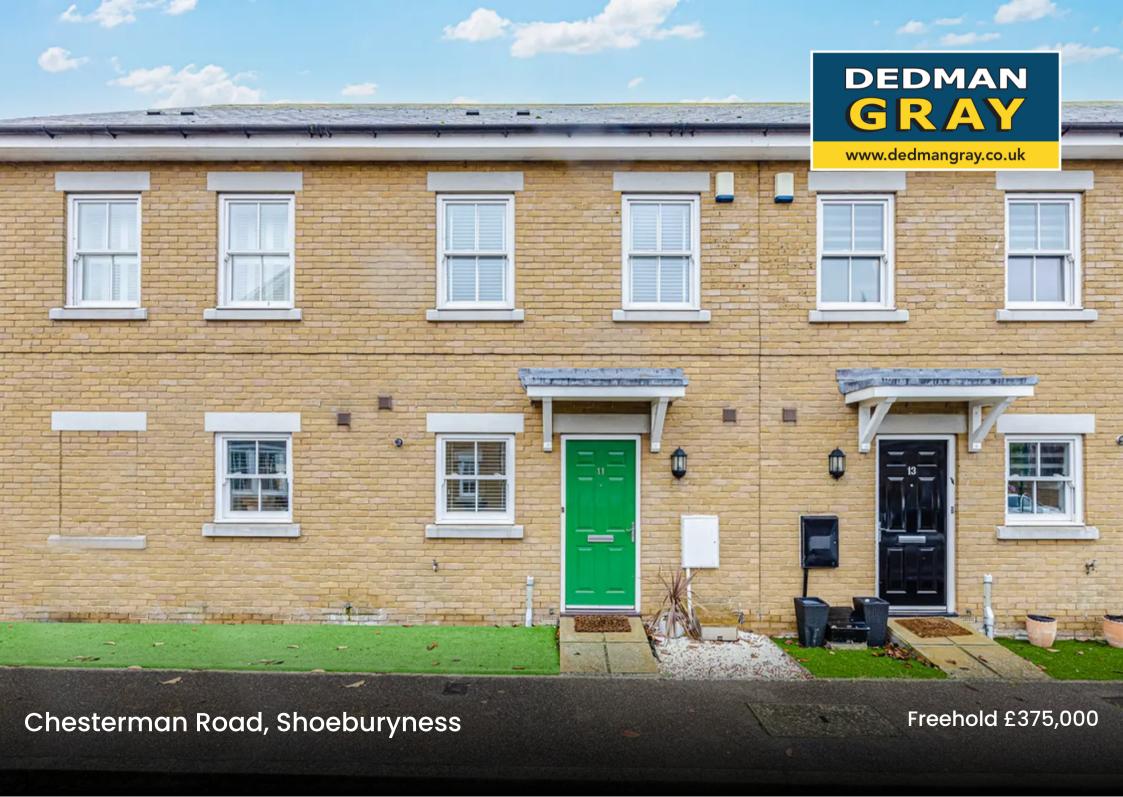

Impressive 2-bed terraced house with spacious layout and modern features. Generous lounge/diner, well-designed kitchen, downstairs WC. Luxurious bedrooms, en-suite bathroom. South-facing garden with patio and decked seating area. 2 allocated parking spaces. Walking distance to beach and train station.

Council Tax band: C

- Popular Garrison estate
- Spacious Lounge/Diner
- Downstairs WC
- Two luxurious bedrooms
- En Suite to master bedroom
- South facing rear garden
- Two allocated parking spaces
- Walking distance to Shoebury east beach
- Within walking distance from Shoeburyness train station

## FRONT GARDEN

Artificial remainder laid to lawn, pebble stones to one side, slab paved patio leading to front door.

## **ALLOCATED PARKING**

2 Parking Spaces

Two allocated parking spaces.