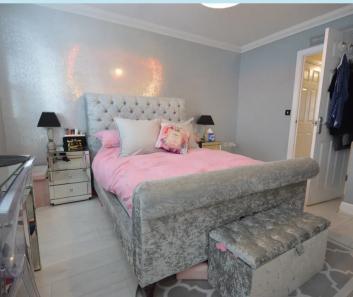

#### Bedroom 1

12' 8" x 11' 9" (3.86m x 3.58m)

Two double glazed window to rear with fitted blinds, coved cornicing to smooth ceiling with pendant lighting, fitted wardrobe storage, radiator, laminate flooring, door to:

#### **En Suite**

Three piece suite comprising shower cubicle, wash hand basin set into vanity unit with mixer tap, low level w/c, coved cornicing to smooth ceiling with fitted spotlights, laminate flooring.