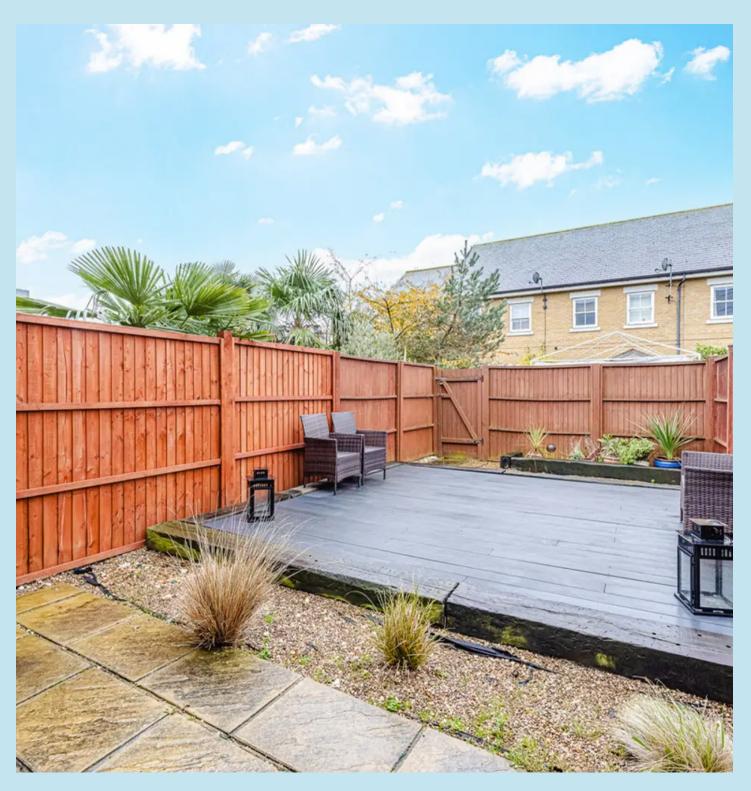

## REAR GARDEN

Slab patio leading to large decked seating area, low maintenance garden.