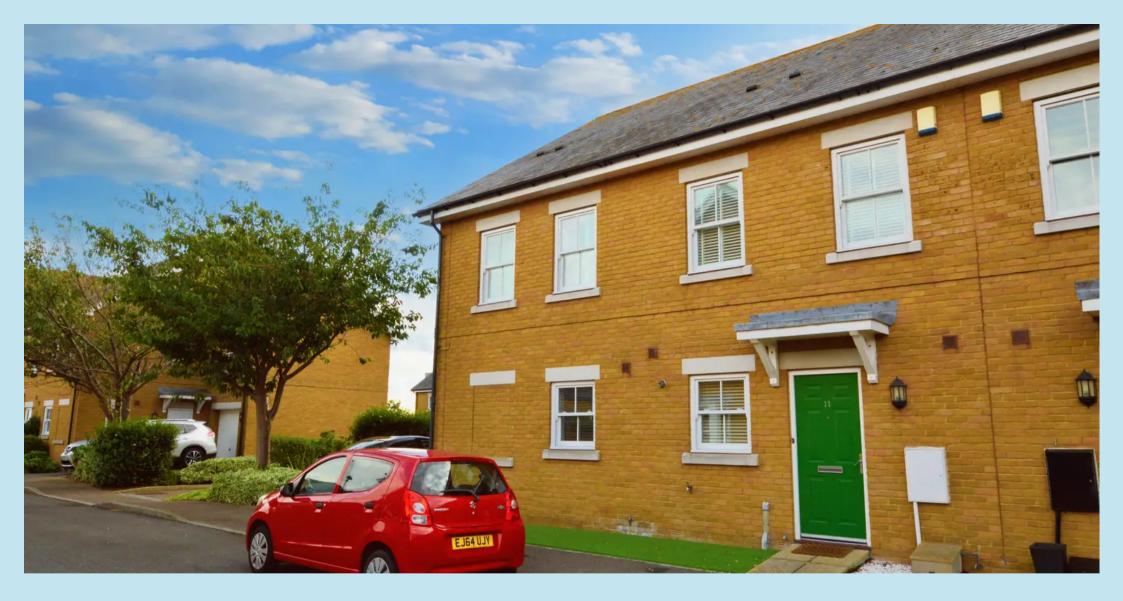

## FRONT GARDEN

Artificial remainder laid to lawn, pebble stones to one side, slab paved patio leading to front door.

## **ALLOCATED PARKING**

2 Parking Spaces

Two allocated parking spaces.