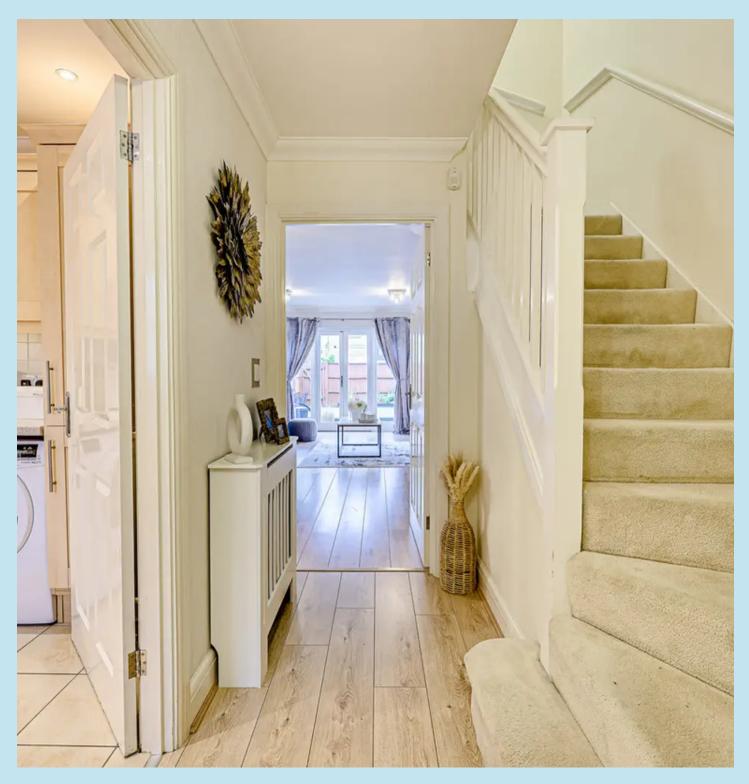

#### **Entrance Hall**

11' 8" x 3' 9" (3.56m x 1.14m)

Entrance door into hallway comprising coved cornicing to smooth ceiling with fitted spotlights, carpeted stairs leading to first floor landing, radiator, laminate flooring, doors to:

## **First Floor Landing**

9' 5" x 7' 3" (2.87m x 2.21m)

Coved cornicing to smooth ceiling with fitted spotlights, storage cupboard, radiator, carpeted flooring, doors to: