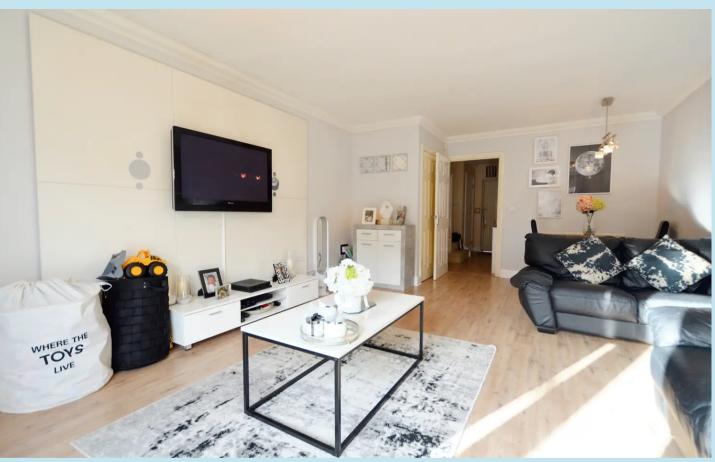

# Lounge/Diner

20' 8" x 13' 9" (6.30m x 4.19m)

Double glazed window to rear, double glazed French doors to rear, coved cornicing to smooth ceiling with pendant lighting, radiator, laminate flooring.