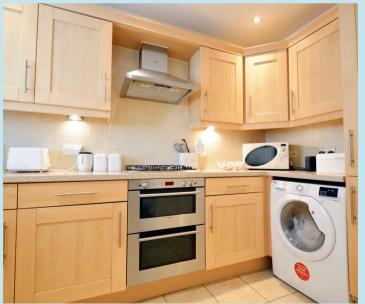

#### Kitchen

11' 8" x 6' 5" (3.56m x 1.96m)

Range of wall and base level units with laminate work surfaces above incorporating inset stainless steel sink and drainer with mixer tap, integrated oven with four ring gas hobs and extractor fan above, space for washing machine, space for fridge freezer, double glazed window to front with fitted blinds, coved cornicing to smooth ceiling with fitted spotlights, radiator, tiled flooring.