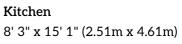

Bedroom Three 9' 4" x 8' 8" (2.84m x 2.65m)

Bathroom 4' 8" x 8' 6" (1.41m x 2.58m)