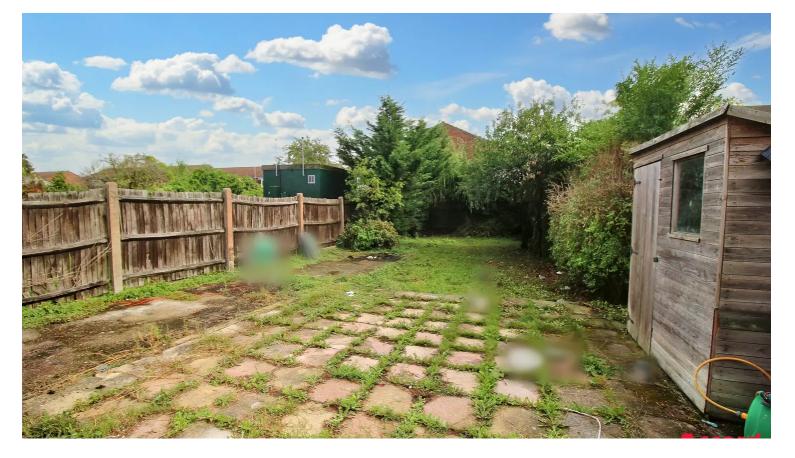

Initial Tenancy Term - 12 Months

EPC Rating - D

Tenancy Deposit - £2,250

Council Tax Band - C

Lounge 11' 0" x 15' 3" (3.35m x 4.64m)

Bedroom One 12' 8" x 9' 4" (3.85m x 2.85m)

Bedroom Two 8' 1" x 9' 8" (2.46m x 2.95m)

Bedroom Three 9' 4" x 8' 8" (2.84m x 2.65m)

Bathroom 4' 8" x 8' 6" (1.41m x 2.58m)

## Approx Gross Internal Area 73 sq m / 783 sq ft

Ground Floor Approx 36 sq m / 387 sq ft First Floor Approx 37 sq m / 396 sq ft

This floorplan is only for illustrative purposes and is not to scale. Measurements of rooms, doors, windows, and any items are approximate and no responsibility is taken for any error, omission or mis-statement. Icons of items such as bathroom suites are representations only and may not look like the real items. Made with Made Snappy 360.