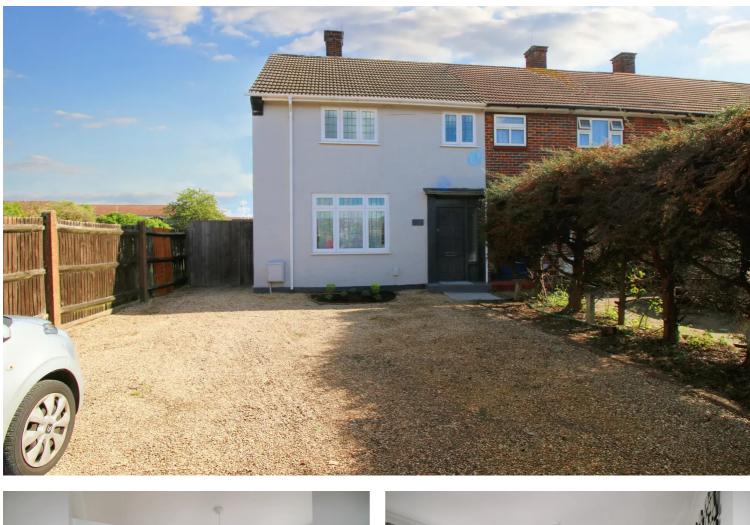

## Straight Road, Romford

£1,950 pcm

3 Bedroom Family Home • Driveway • Large Garden • Brand New Carpets • Modern Kitchen Fixtures and Fittings • Zero Deposit Option Available • 1.2 Miles from Gidea Park Train Station

Introducing this Three bedroom end of terrace family home, situated in a great location just 1.2 miles from Gidea Park Train Station This property offers parking to the front for three to four cars. The property includes a spacious lounge perfect for a family, which then takes you through to a modern kitchen. Upstairs has two good sized double bedrooms and one single bedroom. The property has a large garden, paved patio and shed. Additionally, potential tenants will be pleased to know that a zero deposit option is available. This property is in close proximity to schools, shops, and recreational facilities.