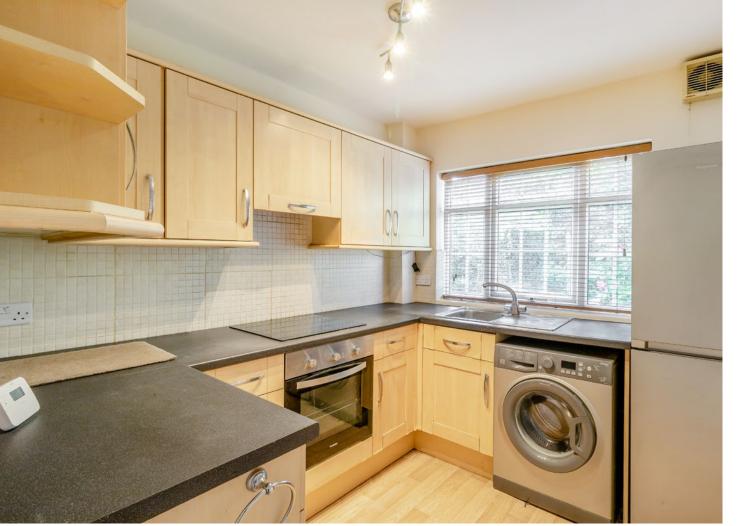

The property comprises a spacious entrance hallway with two useful store/cloak cupboards, a large living/dining room with French doors opening out to a private patio area overlooking the communal gardens, a well-equipped, fitted kitchen and two generous bedrooms. Completing the property is a bathroom with a separate WC and a small utility room.