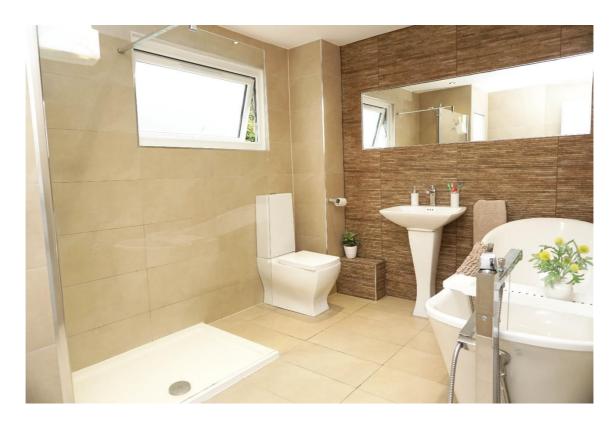

E.K. Business Park 14 Stroud Road East Kilbride G75 0YA

The bathroom has freestanding bath with hand-held shower, and there is a walk-in shower cubicle with thermostatic shower and fixed glass screen.

E.K. Business Park 14 Stroud Road East Kilbride G75 0YA

01355 5/1883

It has tiling to the walls and floor and further benefits from having a storage cupboard.

E.K. Business Park 14 Stroud Road East Kilbride G75 0YA

The property is tastefully decorated throughout, has ample storage and the loft can be accessed by way of a pull-down ladder in the main bedroom.