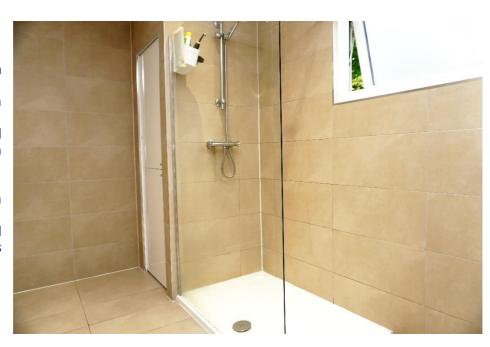

E.K. Business Park 14 Stroud Road East Kilbride G75 0YA

The bathroom has freestanding bath with hand-held shower, and there is a walk-in shower cubicle with thermostatic shower and fixed glass screen.

E.K. Business Park 14 Stroud Road East Kilbride G75 0YA

01355 5/1883

It has tiling to the walls and floor and further benefits from having a storage cupboard.

E.K. Business Park 14 Stroud Road East Kilbride G75 0YA

The property is tastefully decorated throughout, has ample storage and the loft can be accessed by way of a pull-down ladder in the main bedroom.