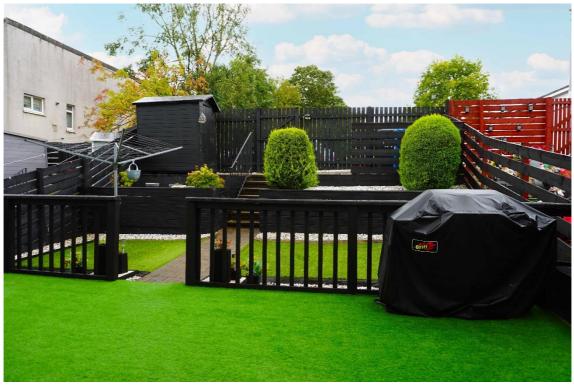

E.K. Business Park 14 Stroud Road East Kilbride G75 0YA

The enclosed front garden loosed has chips for easy maintenance. The rear garden has timber decking with artificial lawn, there are loose chip borders and a raised patio area, it is surrounded by timber perimeter fencing and gate to the parking area.