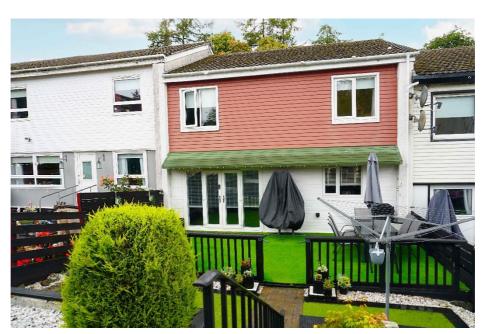

E.K. Business Park 14 Stroud Road East Kilbride G75 0YA

The enclosed front garden loosed has chips for easy maintenance. The rear garden has timber decking with artificial lawn, there are loose chip borders and a raised patio area, it is surrounded by timber perimeter fencing and gate to the parking area.