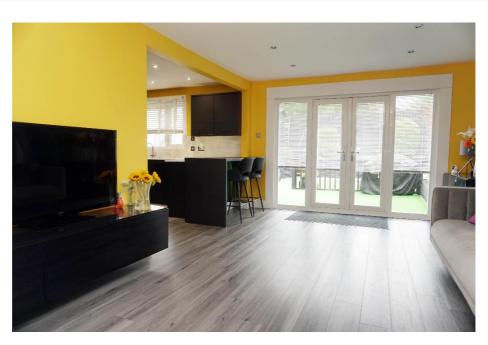

It comprises on the ground level of the welcoming hallway with ample storage, the open plan lounge/ kitchen/ dining room overlooking and leading through French doors to the rear garden, and Cloaks the WC/ utility room housing

the washing machine and dryer.

E.K. Business Park 14 Stroud Road East Kilbride G75 0YA

The kitchen has contemporary style cabinets and breakfast bar, and includes the integrated electric oven, microwave, ceramic hob, fridge freezer and dishwasher.