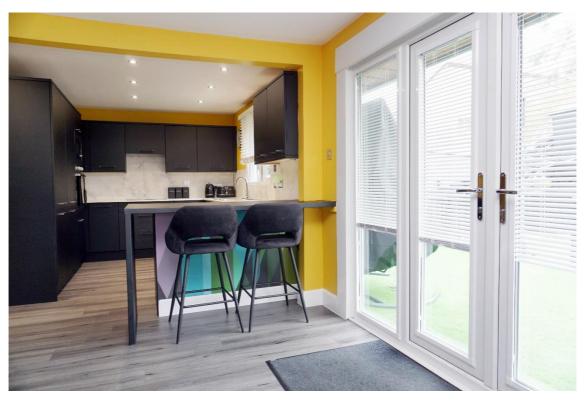

It comprises on the ground level of the welcoming hallway with ample storage, the open plan lounge/ kitchen/ dining room overlooking and leading through French doors to the rear garden, and Cloaks the WC/ utility room housing

the washing machine and dryer.

E.K. Business Park 14 Stroud Road East Kilbride G75 0YA

The kitchen has contemporary style cabinets and breakfast bar, and includes the integrated electric oven, microwave, ceramic hob, fridge freezer and dishwasher.