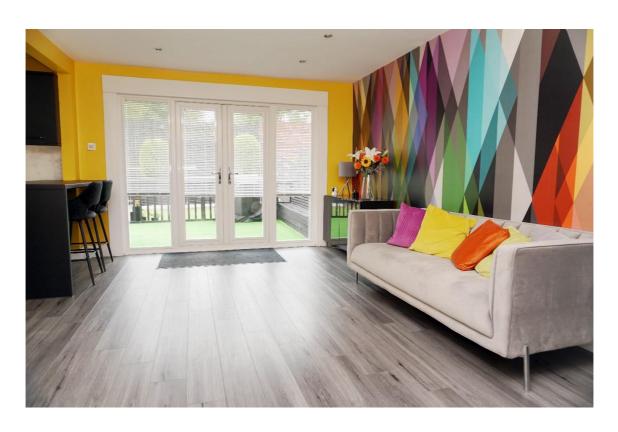

It comprises on the ground level of the welcoming hallway with ample storage, the open plan lounge/ kitchen/ dining room overlooking and leading through French doors to the rear garden, and Cloaks the WC/ utility room housing

the washing machine and dryer.

E.K. Business Park 14 Stroud Road East Kilbride G75 0YA

The kitchen has contemporary style cabinets and breakfast bar, and includes the integrated electric oven, microwave, ceramic hob, fridge freezer and dishwasher.