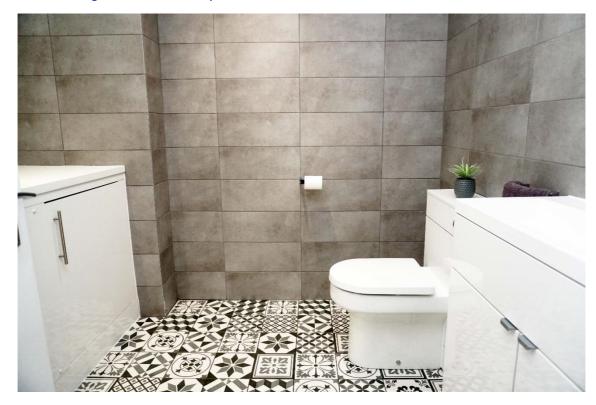

E.K. Business Park 14 Stroud Road East Kilbride G75 0YA

The bathroom has freestanding bath with hand-held shower, and there is a walk-in shower cubicle with thermostatic shower and fixed glass screen.

E.K. Business Park 14 Stroud Road East Kilbride G75 0YA

01355 5/1883

It has tiling to the walls and floor and further benefits from having a storage cupboard.

E.K. Business Park 14 Stroud Road East Kilbride G75 0YA

The property is tastefully decorated throughout, has ample storage and the loft can be accessed by way of a pull-down ladder in the main bedroom.