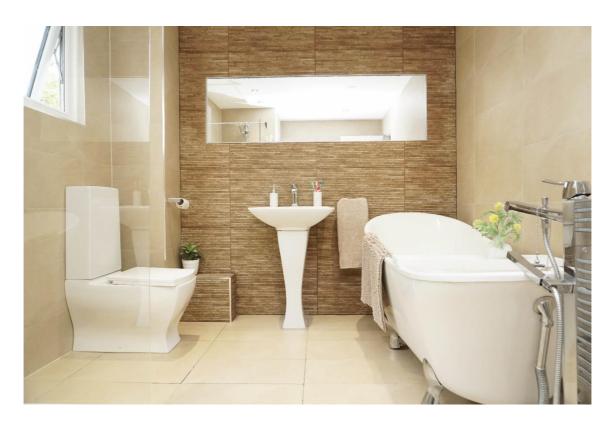

E.K. Business Park 14 Stroud Road East Kilbride G75 0YA

The bathroom has freestanding bath with hand-held shower, and there is a walk-in shower cubicle with thermostatic shower and fixed glass screen.

E.K. Business Park 14 Stroud Road East Kilbride G75 0YA

01355 5/1883

It has tiling to the walls and floor and further benefits from having a storage cupboard.

E.K. Business Park 14 Stroud Road East Kilbride G75 0YA

The property is tastefully decorated throughout, has ample storage and the loft can be accessed by way of a pull-down ladder in the main bedroom.