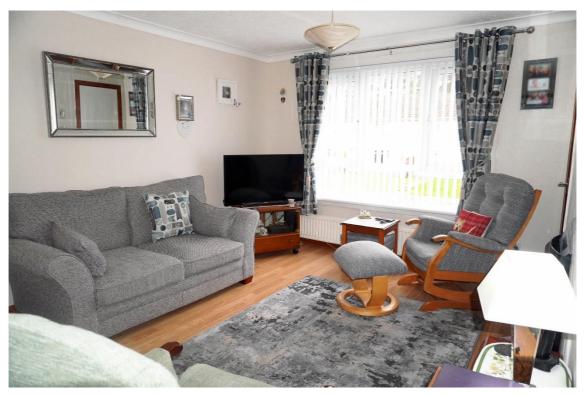

#### Description

This spacious one-bedroom upper cottage flat is a credit to the current owners and comprises of the entrance hallway, spacious lounge overlooking the front of the property, double bedroom, fitted kitchen and modern shower room.

### **East Kilbride's Local Estate Agent**

The property is tastefully decorated in neutral tones and benefits from having gas central heating UPVC doubleglazing and security entry.