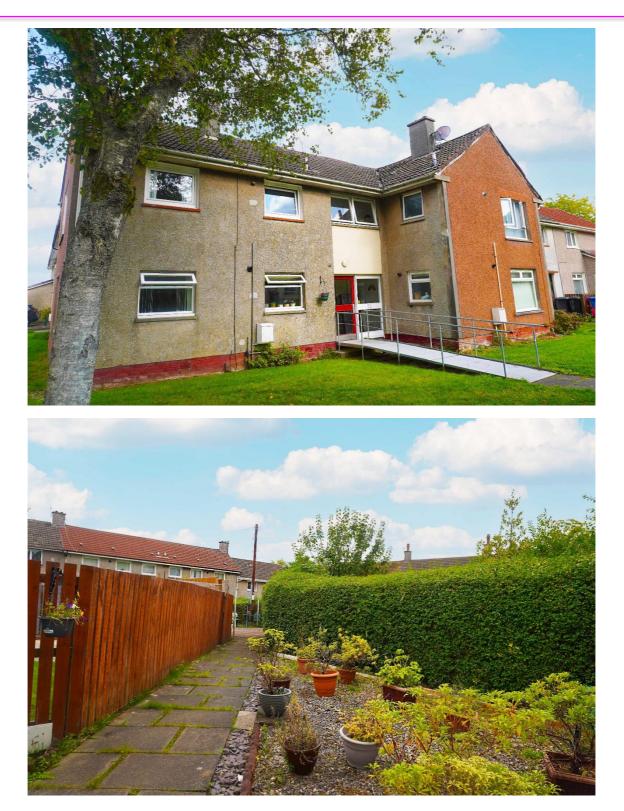

### **Capelrig Drive, Calderwood,**

### East Kilbride, G74 3BY

Joyce Heeps Homes are delighted to market this spacious one-bedroom upper cottage flat which is within a well-maintained block and is within a popular pocket close to all local amenities and regular bus services.

#### **Features**

Upper floor UPVC double-glazing Gas central heating Block of four

Ample storage Communal drying area Close to all local amenities Regular bus services