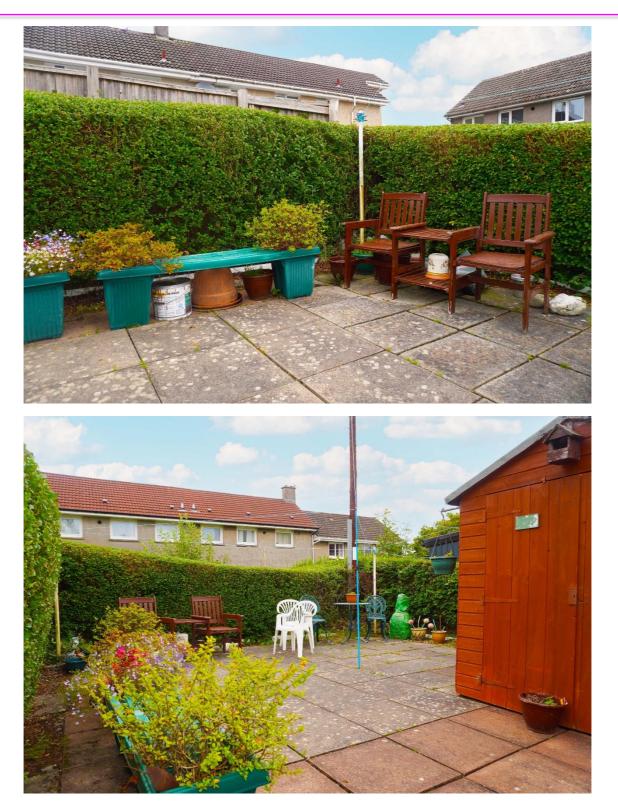

#### **Features**

Upper floor UPVC double-glazing Gas central heating Block of four

Ample storage Communal drying area Close to all local amenities Regular bus services