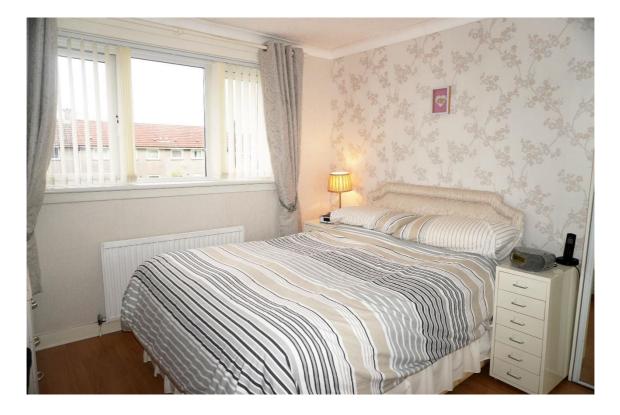

#### Description

This spacious one-bedroom upper cottage flat is a credit to the current owners and comprises of the entrance hallway, spacious lounge overlooking the front of the property, double bedroom, fitted kitchen and modern shower room.

#### **Measurements**

| Lounge  | 14'7"x 13'3"  |
|---------|---------------|
| Kitchen | 11′5″ x 7′11″ |

Shower room 7'6" x 5'7" Bedroom 12'0" x 9'3'