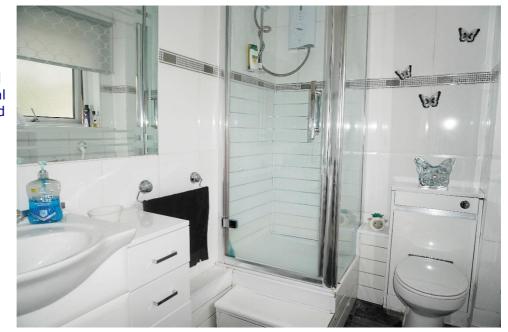

#### Description

This spacious one-bedroom upper cottage flat is a credit to the current owners and comprises of the entrance hallway, spacious lounge overlooking the front of the property, double bedroom, fitted kitchen and modern shower room.

#### **Measurements**

| Lounge  | 14'7"x 13'3"  |
|---------|---------------|
| Kitchen | 11′5″ x 7′11″ |

Shower room 7'6" x 5'7" Bedroom 12'0" x 9'3'