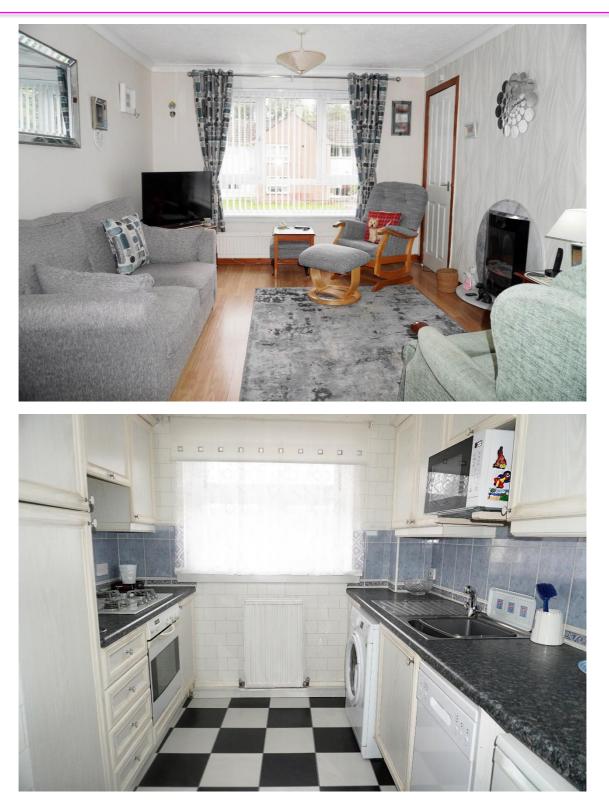

#### Description

This spacious one-bedroom upper cottage flat is a credit to the current owners and comprises of the entrance hallway, spacious lounge overlooking the front of the property, double bedroom, fitted kitchen and modern shower room.

### **East Kilbride's Local Estate Agent**

The property is tastefully decorated in neutral tones and benefits from having gas central heating UPVC doubleglazing and security entry.